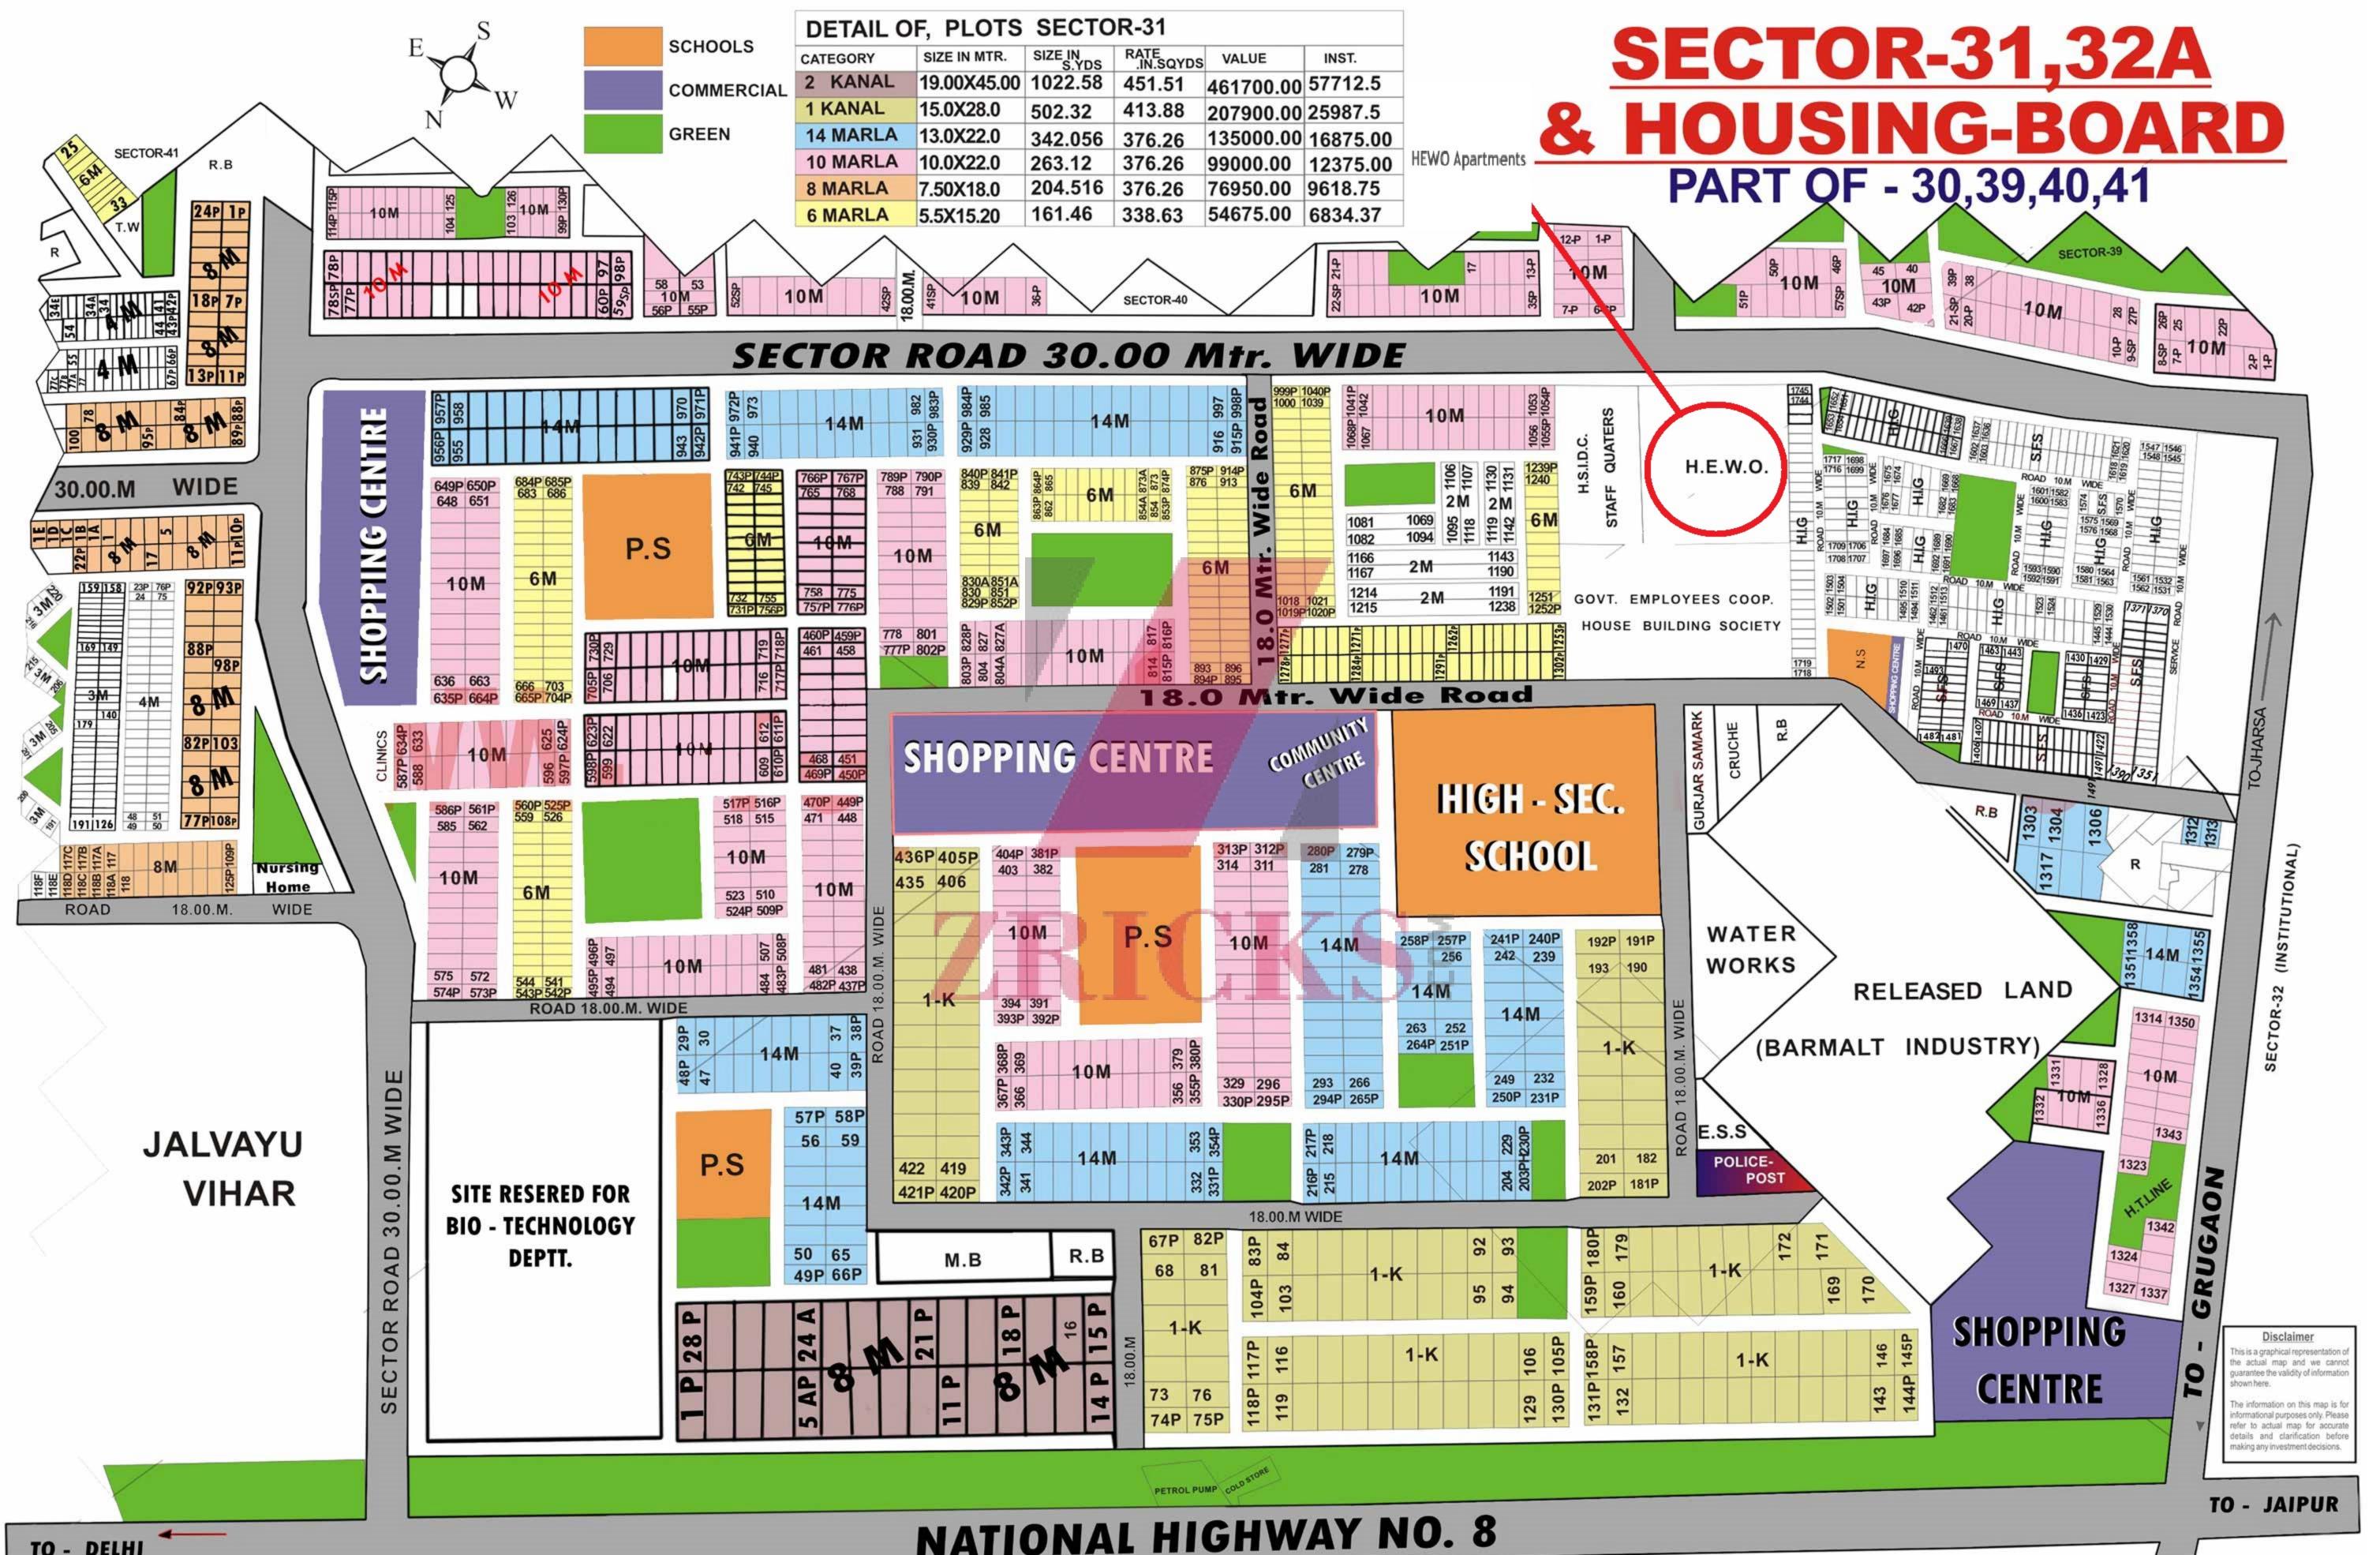

Specifications

Wall finish

Internal - Living/dining: Painted in pleasing shades of oil bound distemper paint

Servant room: White washed walls

External: Combination of stone & textured paint finish

Floorings

Living/dining: Vitrified tiles with wooden skirting

Bedrooms: Laminated wooden flooring

Servant's room : Ceramic tiles

Kitchen

Flooring: Ceramic tiles

Dado: Ceramic tiles above working platform, rest is oil bound distemper paint Platform: Granite counter with stainless steel sink, drain board and CP fittings

Toilets

Dado: Select ceramic tiles up to 7 ft. high Flooring: Ceramic tiles/ granite/ marble

Fittings: Granite/marble counter, white sanitary fixtures with CP fittings

Internal Doors

Seasoned hardwood frames with European style moulded shutters

Electrical

Conduit