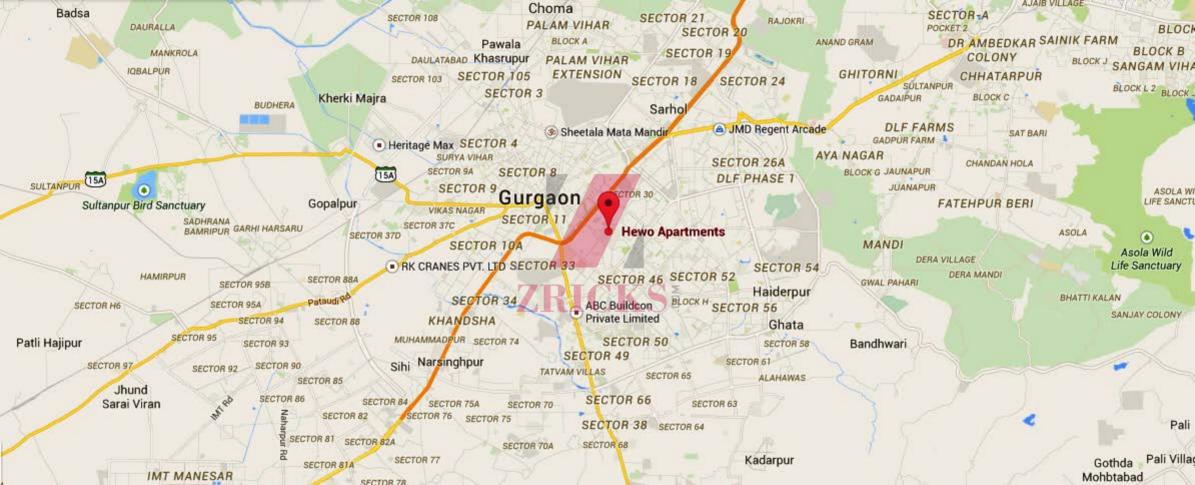

drain board and CP fittings

Toilets

Dado: Select ceramic tiles up to 7 ft. high Flooring: Ceramic tiles/ granite/ marble

Fittings: Granite/marble counter, white sanitary fixtures with CP fittings

Internal Doors

Seasoned hardwood frames with European style moulded shutters

Electrical

Conduit copper electrical wiring for all light and power points

facilities

100% power back up • 24 x 7 security Green area: Water bodies • Kids play areas • Jogging and walking tracks • Sitting areas • Multi purpose lawn • Main event lawn Building: Sufficient car parking facility per apartment • Earthquake resistant RCC framed construction

Note: Perspective view, floor plans, finishes, specifications, facilities and amenities are tentative in nature and are subject to revision without prior notice.