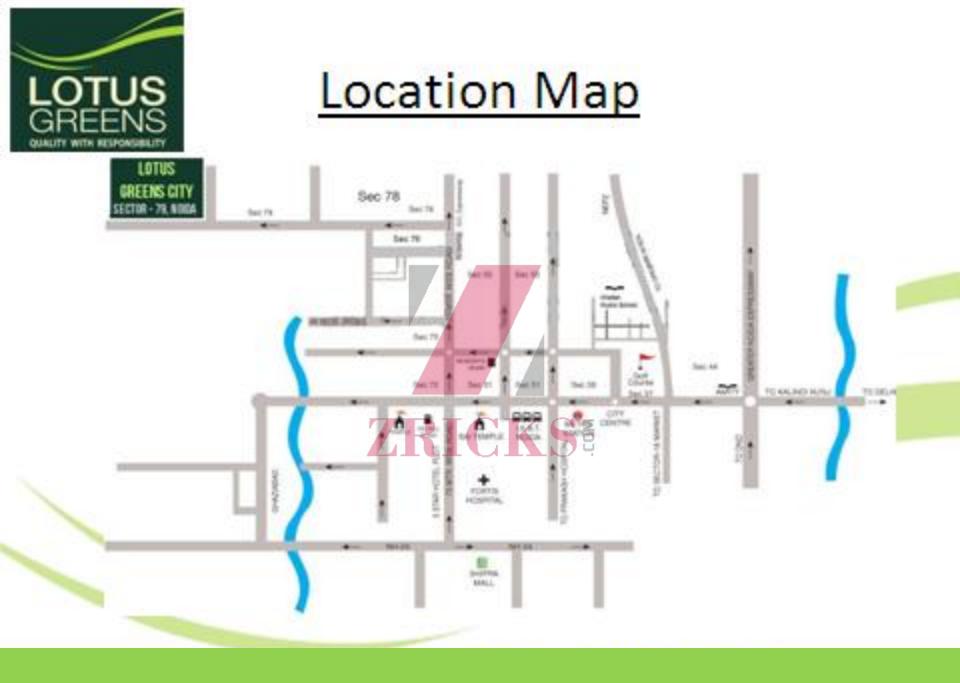

#### **Location Benefits:**

➢ In the heart of Noida

- 2 minutes drive away from Expressway.
- Next to the proposed metro station.
- Hospitals/Banks are nearby.
- Schools are within few walks away.

Many IT companies are there like Infosys, NIIT etc.