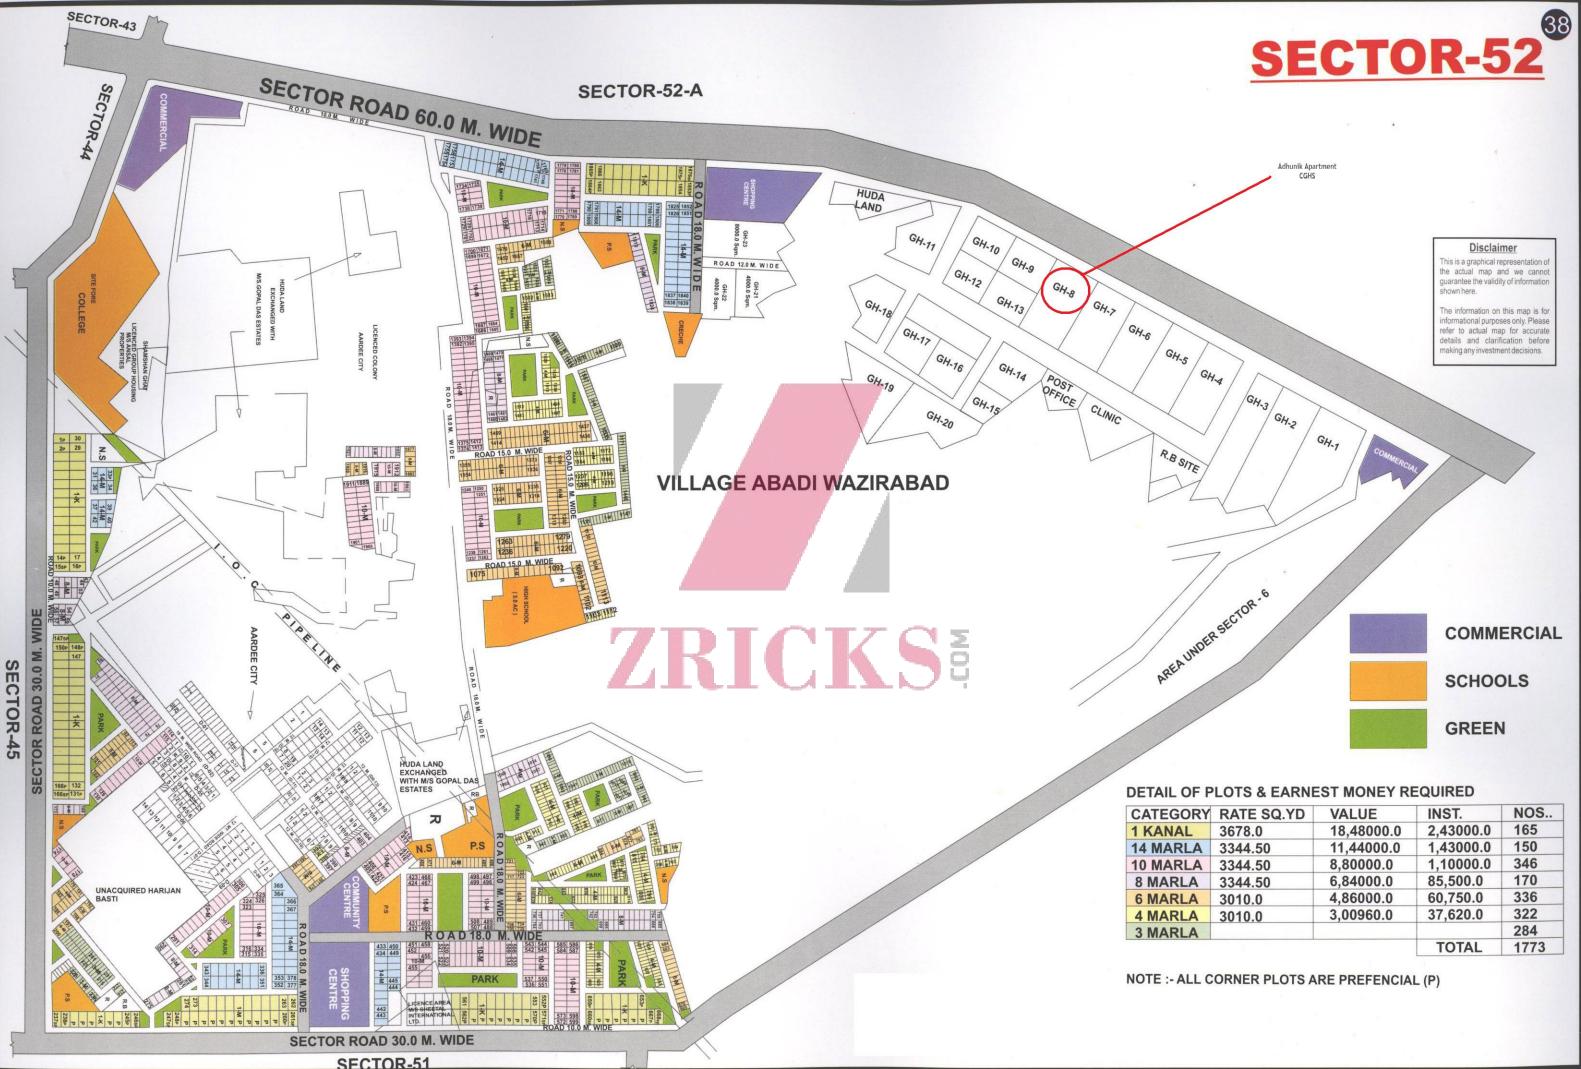

## GH-8, SECTOR-52, GURGAON

Del

ICE CREAM

| RY | RATE SQ.YD | VALUE      | INST.     | NOS. |
|----|------------|------------|-----------|------|
|    | 3678.0     | 18,48000.0 | 2,43000.0 | 165  |
| A  | 3344.50    | 11,44000.0 | 1,43000.0 | 150  |
| A  | 3344.50    | 8,80000.0  | 1,10000.0 | 346  |
| A  | 3344.50    | 6,84000.0  | 85,500.0  | 170  |
| A  | 3010.0     | 4,86000.0  | 60,750.0  | 336  |
| A  | 3010.0     | 3,00960.0  | 37,620.0  | 322  |
| A  |            |            |           | 284  |
|    |            |            | TOTAL     | 1773 |