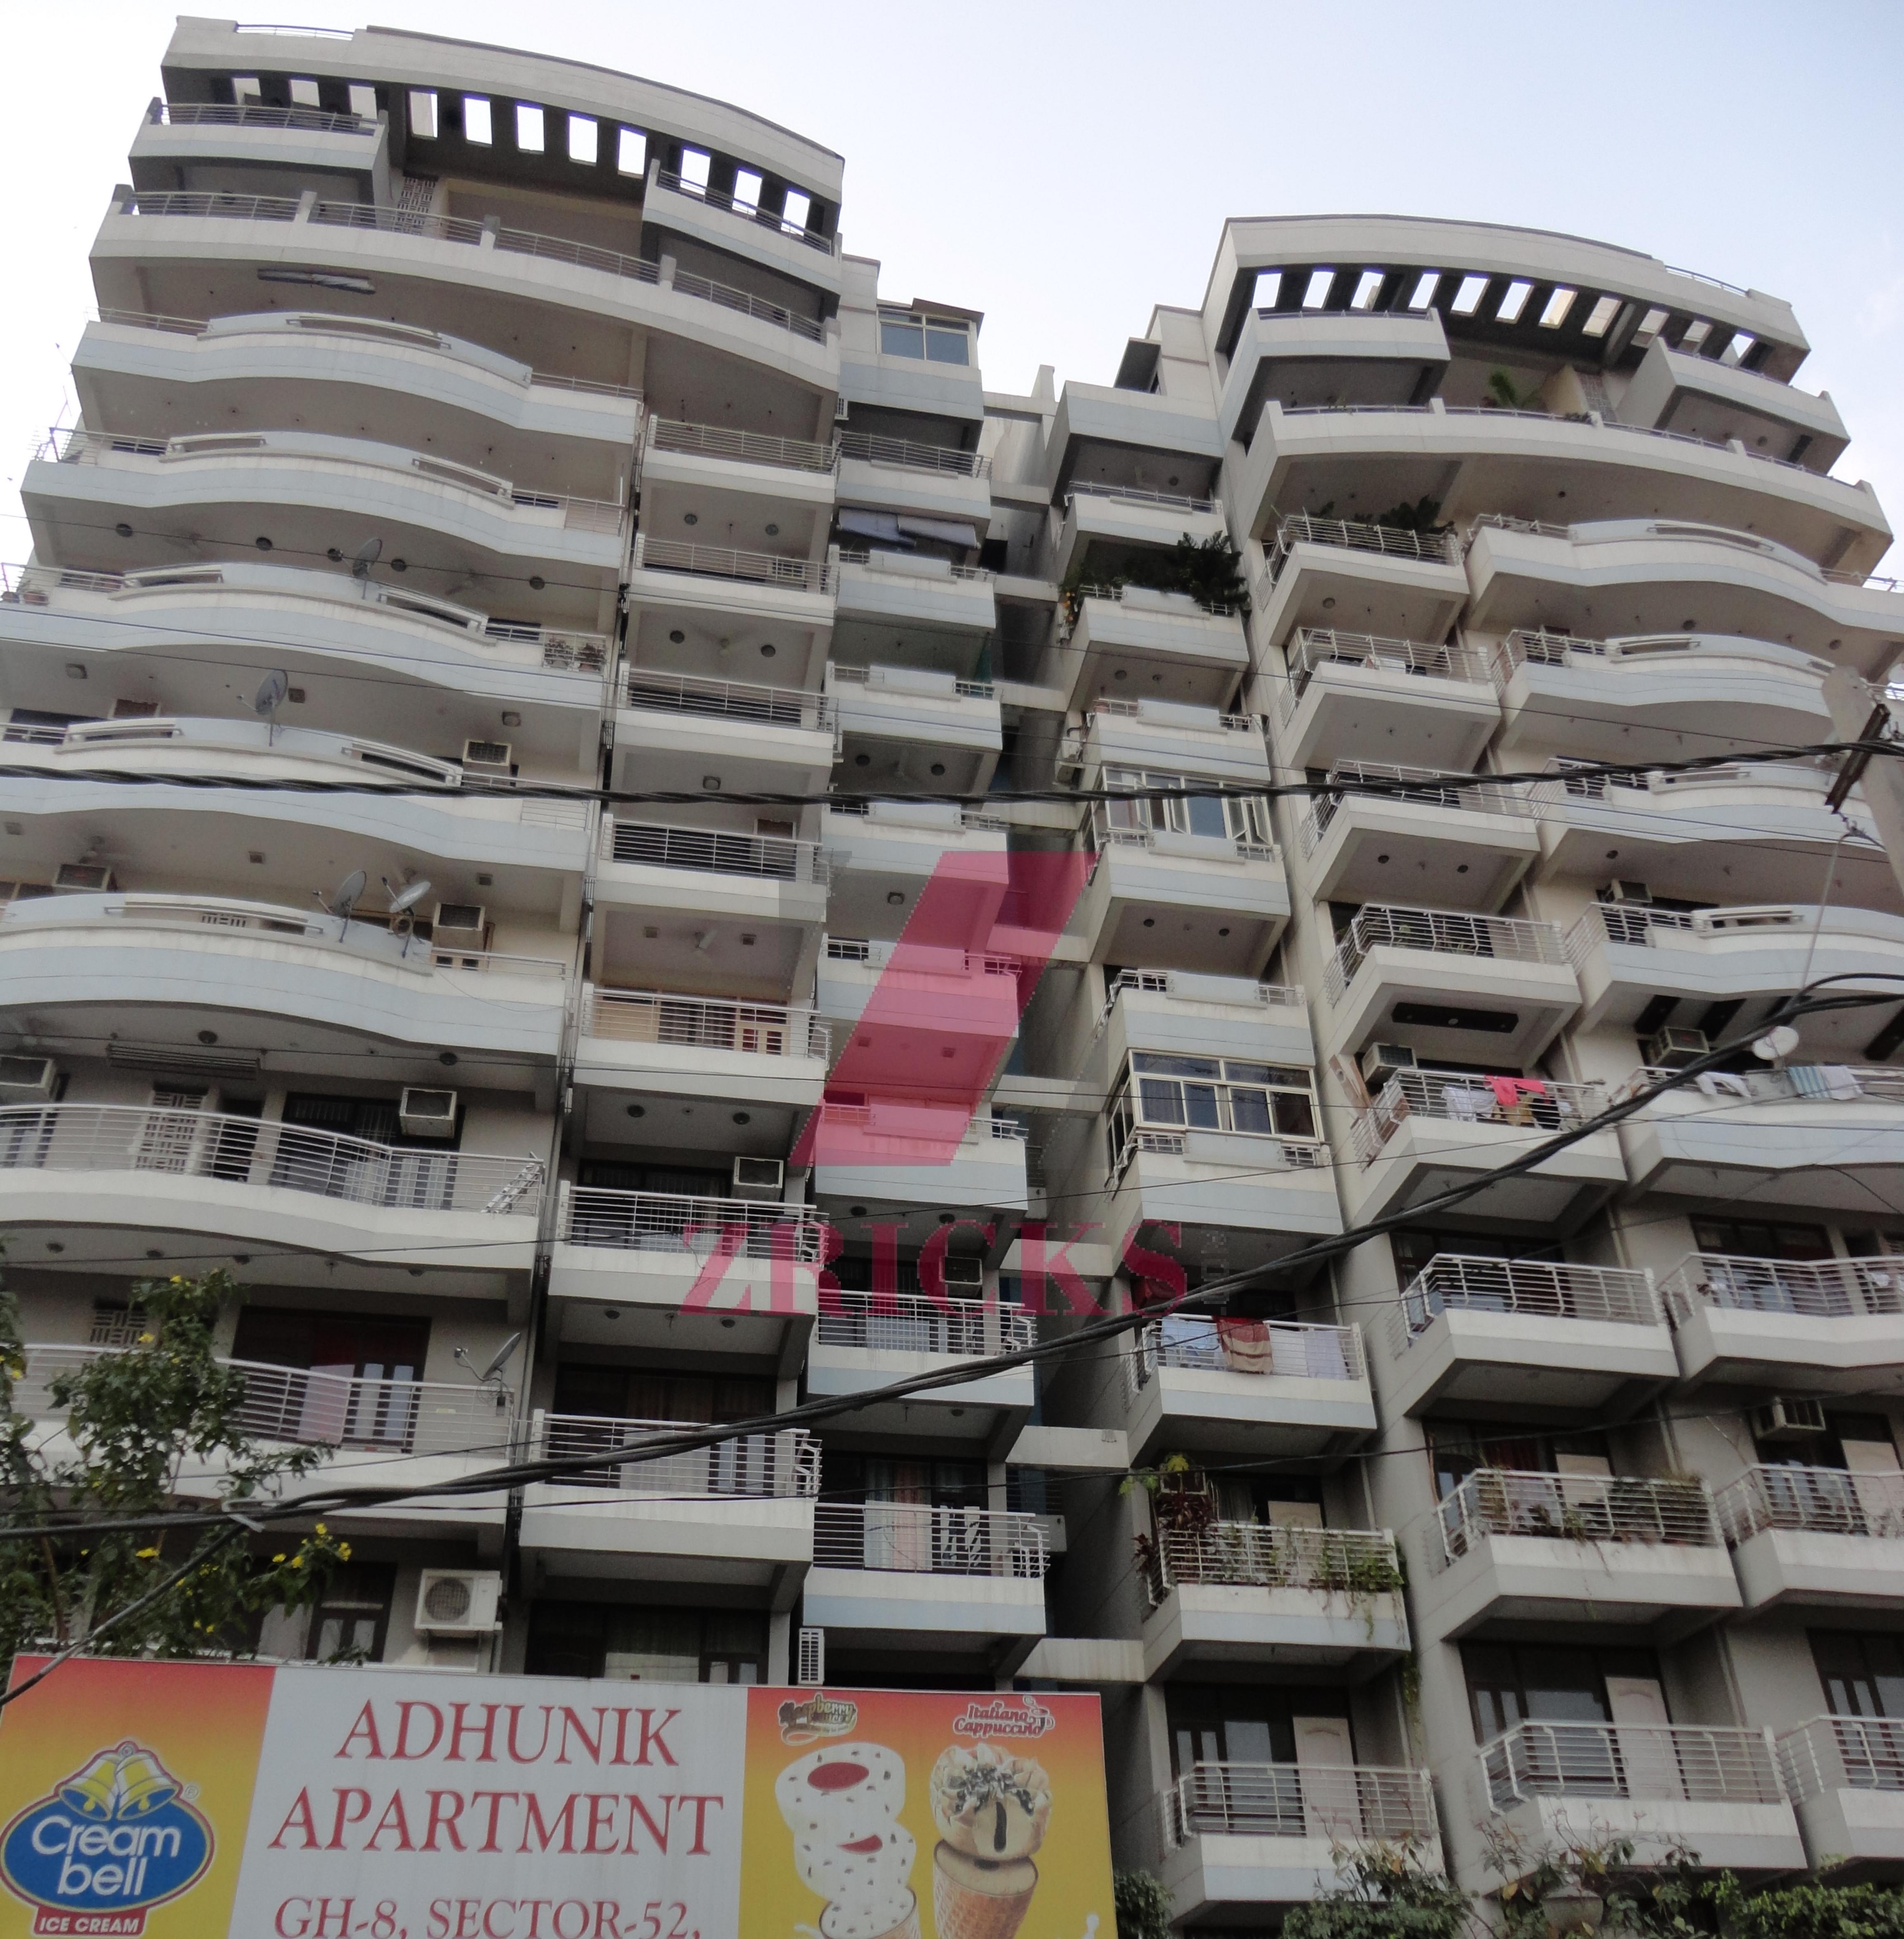

## GH-8, SECTOR-52, GURGAON

Del

ICE CREAM

| RY | RATE SQ.YD | VALUE      | INST.     | NOS. |
|----|------------|------------|-----------|------|
|    | 3678.0     | 18,48000.0 | 2,43000.0 | 165  |
| A  | 3344.50    | 11,44000.0 | 1,43000.0 | 150  |
| A  | 3344.50    | 8,80000.0  | 1,10000.0 | 346  |
| A  | 3344.50    | 6,84000.0  | 85,500.0  | 170  |
| A  | 3010.0     | 4,86000.0  | 60,750.0  | 336  |
| A  | 3010.0     | 3,00960.0  | 37,620.0  | 322  |
| A  |            |            |           | 284  |
|    |            |            | TOTAL     | 1773 |