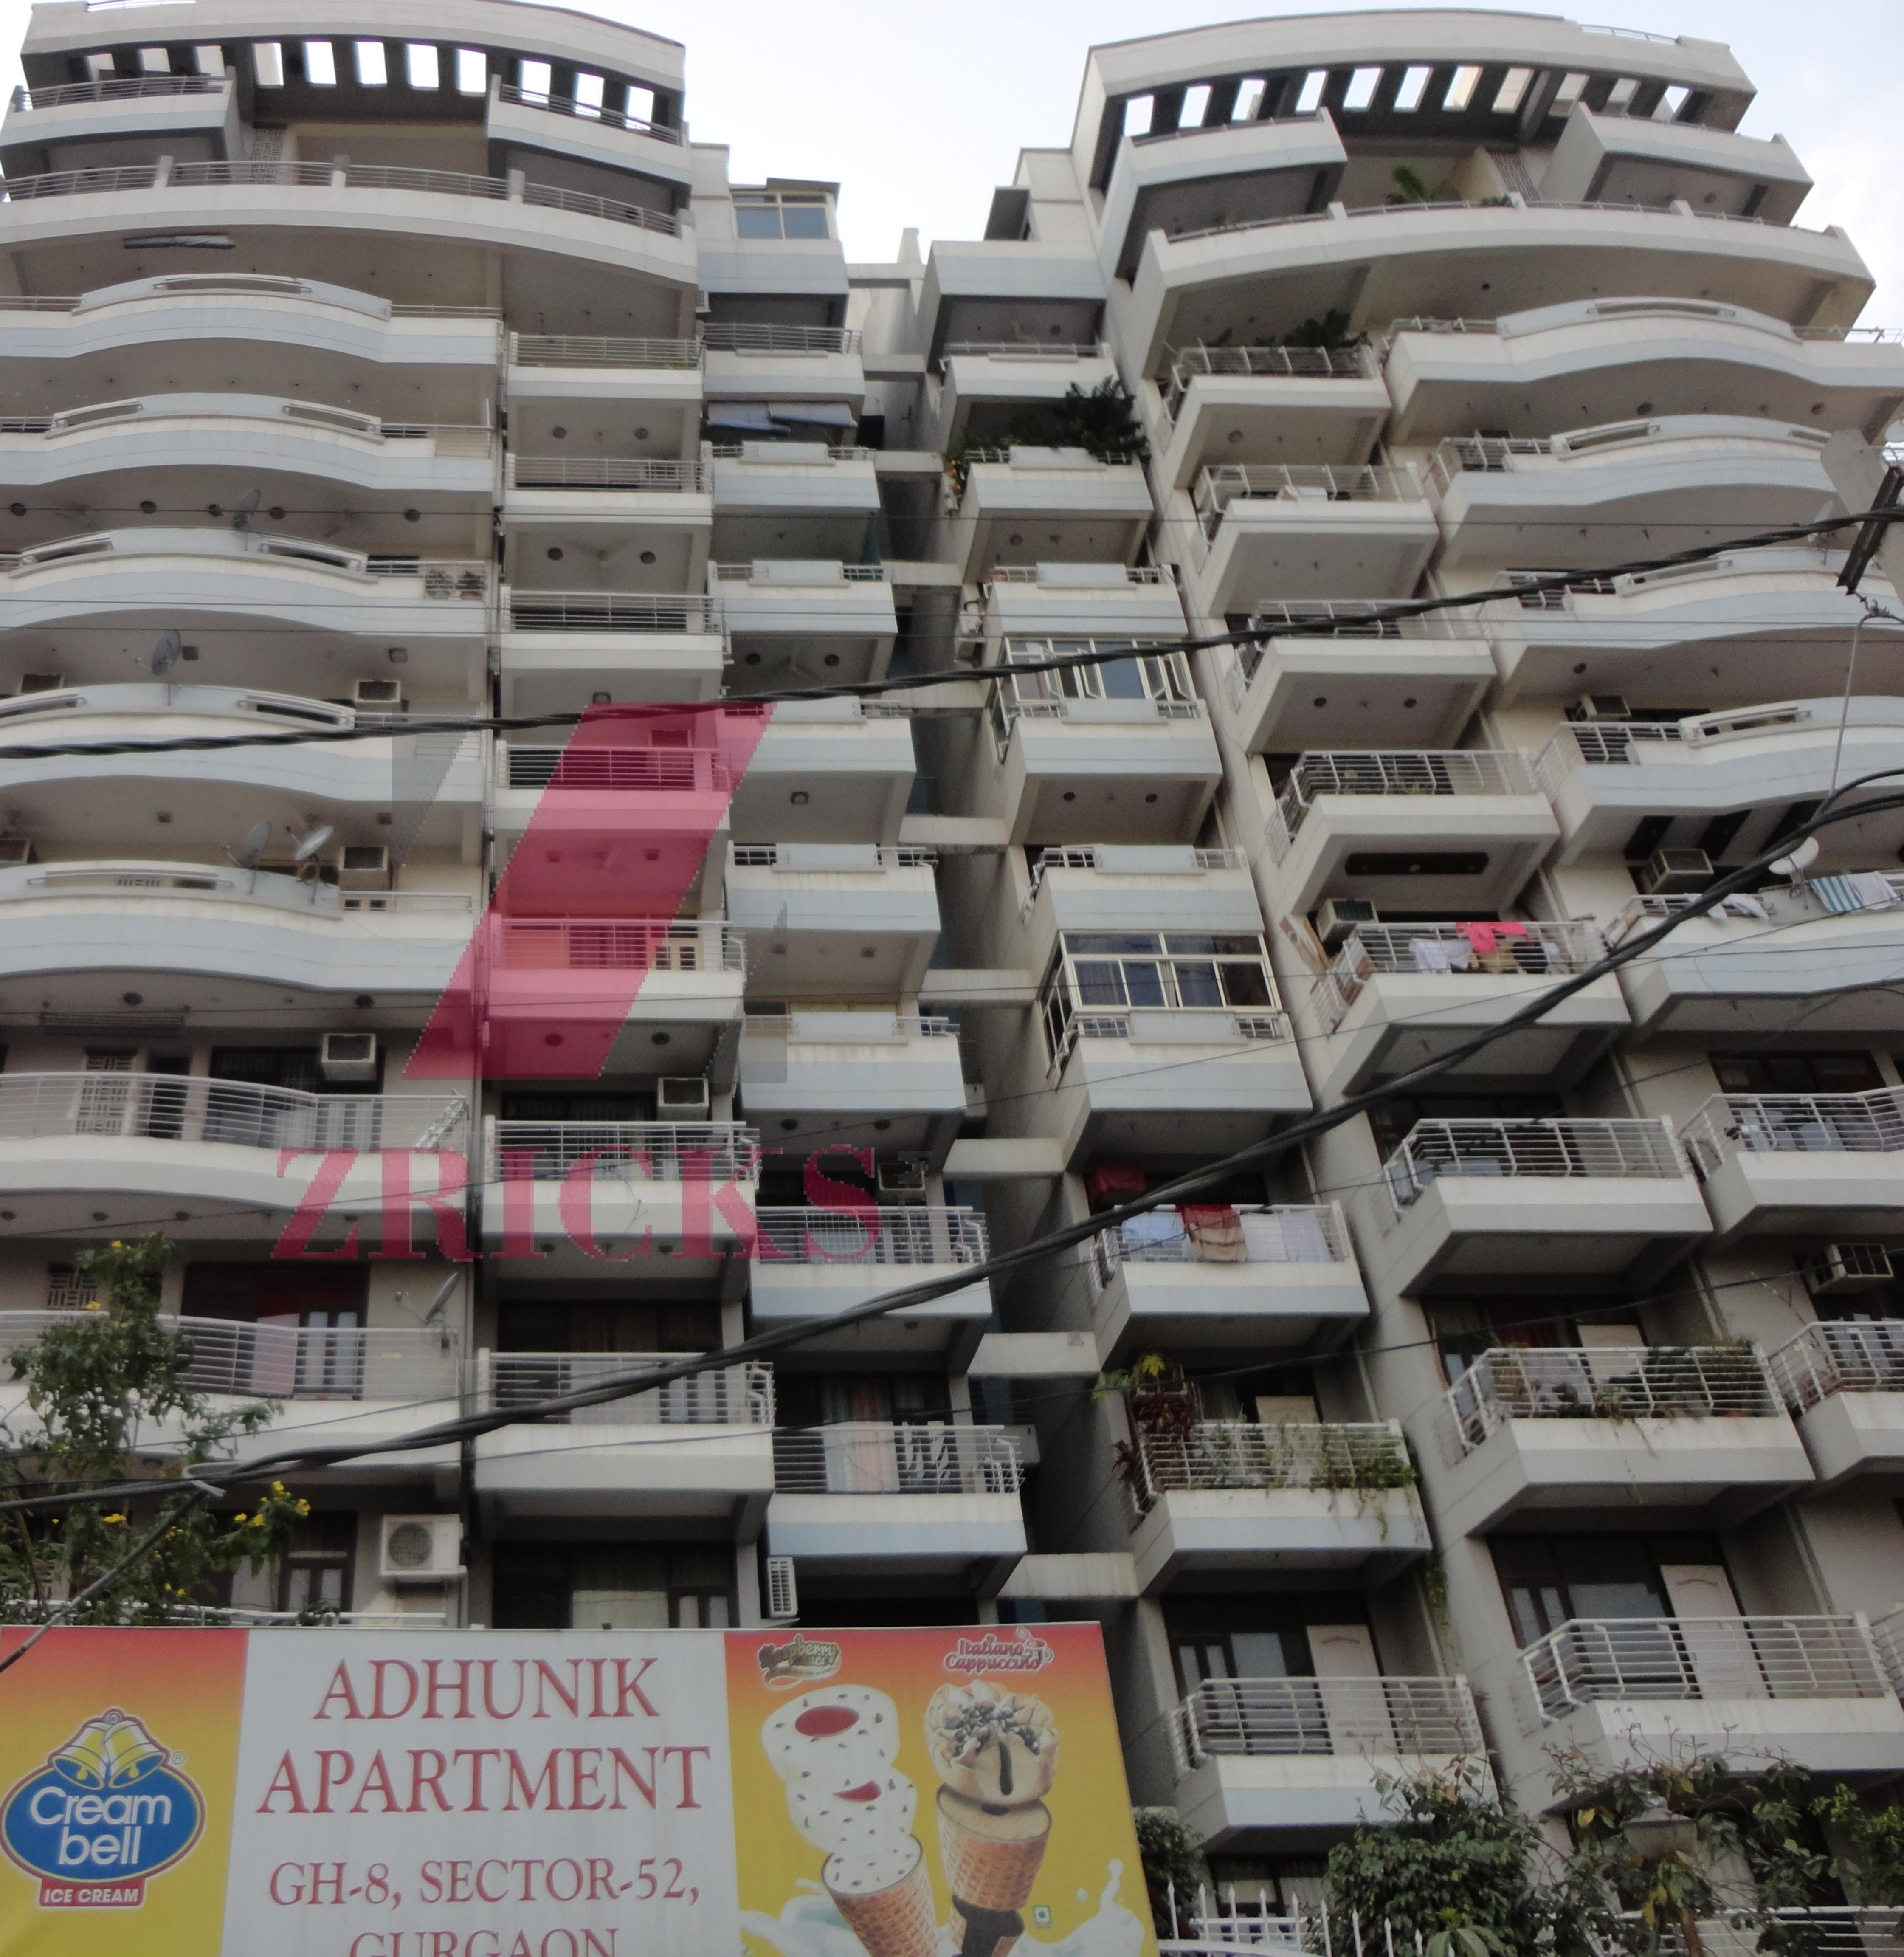

## GH-8, SECTOR-52, GURGAON

Del

ICE CREAM

| RY | RATE SQ.YD | VALUE      | INST.     | NOS. |
|----|------------|------------|-----------|------|
|    | 3678.0     | 18,48000.0 | 2,43000.0 | 165  |
| A  | 3344.50    | 11,44000.0 | 1,43000.0 | 150  |
| A  | 3344.50    | 8,80000.0  | 1,10000.0 | 346  |
| A  | 3344.50    | 6,84000.0  | 85,500.0  | 170  |
| A  | 3010.0     | 4,86000.0  | 60,750.0  | 336  |
| A  | 3010.0     | 3,00960.0  | 37,620.0  | 322  |
| A  |            |            |           | 284  |
|    |            |            | TOTAL     | 1773 |