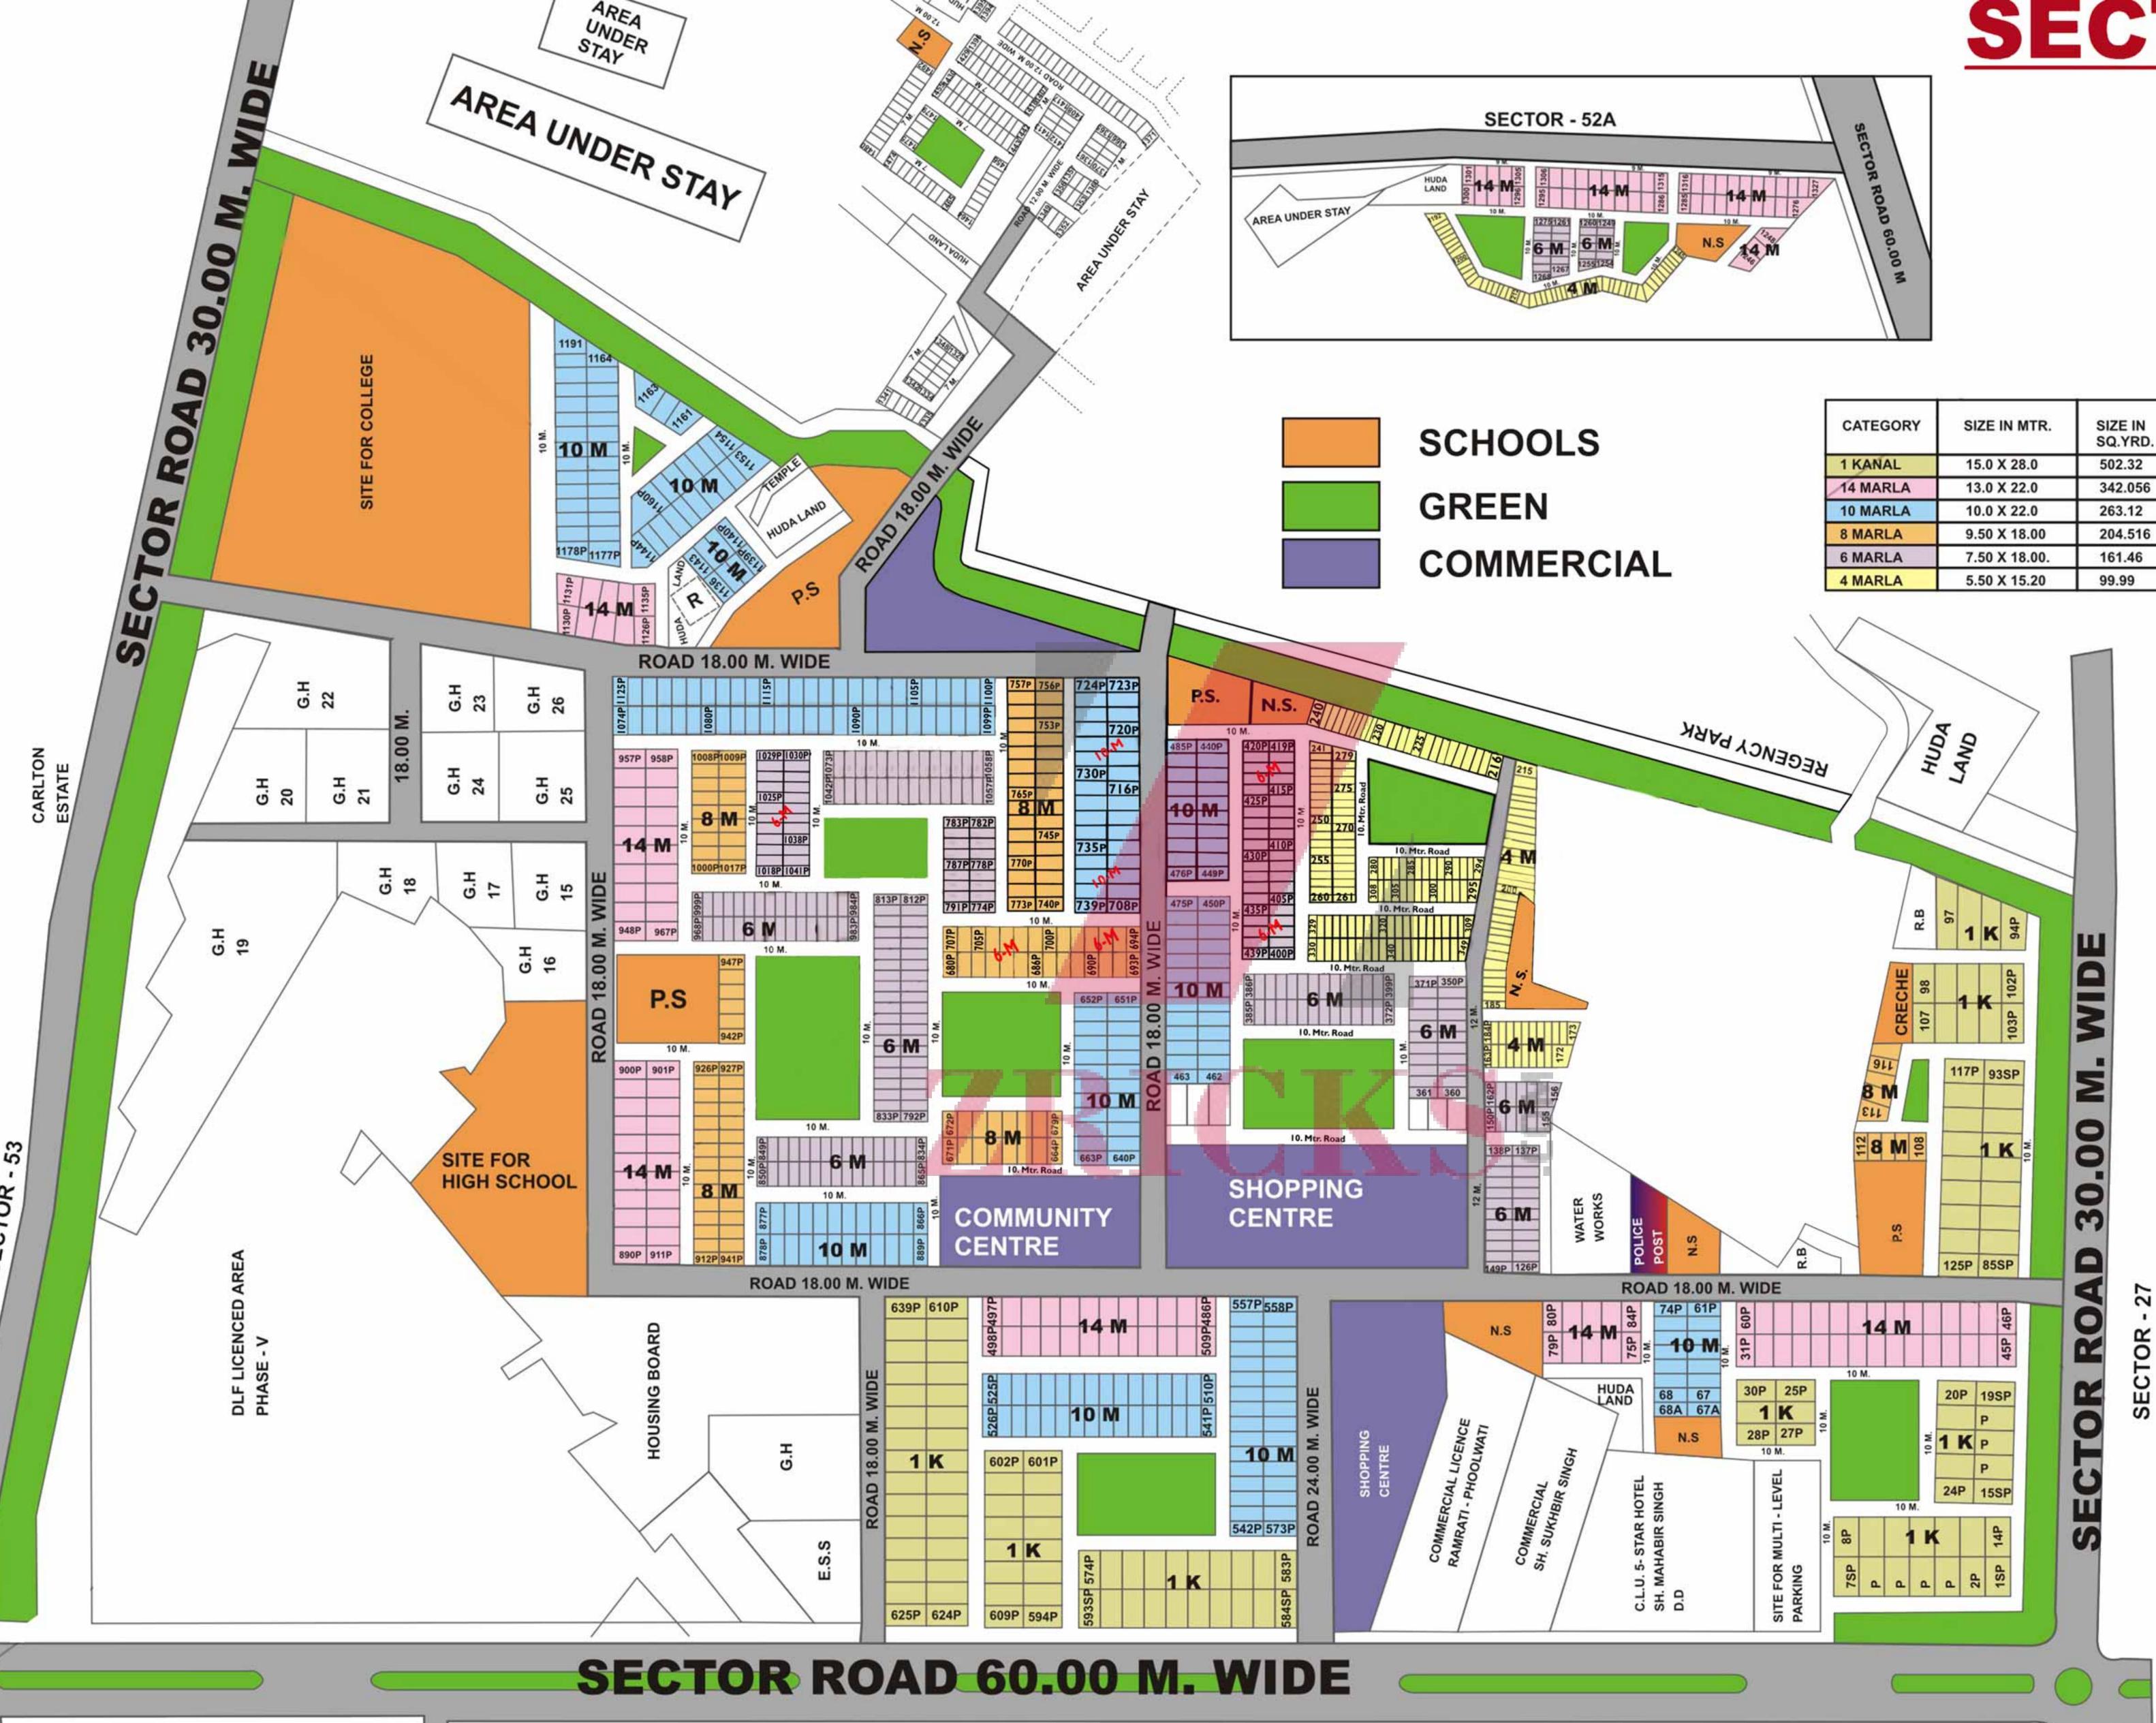

## **SECTOR - 43**

RATE IN

SQ.YRD.

4950.00

4500.00.

4500.00

4500.00

4050.00

4050.00

VALUE

2486490.00

1539260.00

1184040.00

920330.00

653920.00

405000.00

## Disclaimer

INST.

310811.25

192407.50

148005.00

11541.25

81740.00

50625.00

This is a graphical representation of the actual map and we cannot guarantee the validity of information shown here.

The information on this map is for informational purposes only. Please refer to actual map for accurate details and clarification before making any investment decisions.