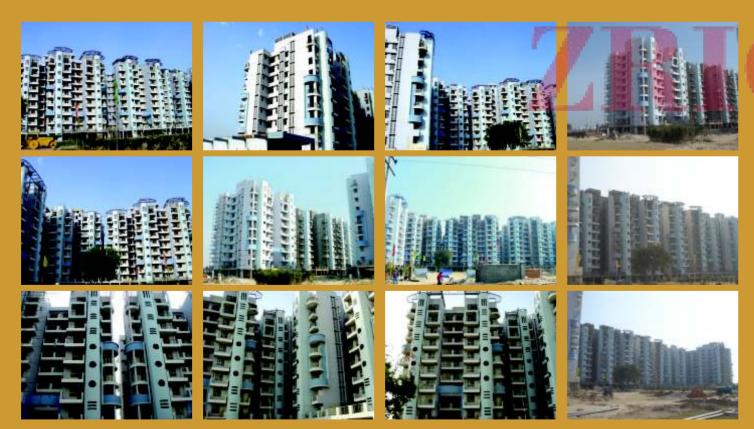

ecurity and Fire Fighting System
- 100% Power Backup
- Ample Open & Covered (Stilt) Car Parking
- Huge Sit out Balconies
- Earthquake Resistant Structure
- Well Designed group housing with Landscape
- Pollution free environment

#### Location Advantages of Sonepat

- Conveniently located on NH-1, Delhi Ambala Amritsar Road
- 2 IT Parks are planned in the nearby area.
- Proposed Metro Rail Network upto Kundli.
- Rajeev Gandhi Education City is coming up in 2500 acres
- Murthal Engineering College at a distance of 2 KM.
- DPS, Swarnaprastha & Gateway International School nearby.
- Tau Devilal Park spreaded over in 25 acres in the vicinity. • Proposed planning of more Residential Sectors, Hospitals &
- Schools by H.U.D.A.
- Food Institute is coming up at Kundli

#### ACTUAL SITE PHOTOGRAPHS



## Major development in and around our Omaxe City, Sonepat

- Rapid development of KMP Expressway has acted as a catalyst for the progress of area. This eight lane express highway will connect industrial areas of Sonepat, Gurgaon, Bahadurgarh, Jhajjar, & Palwal. Many corporate groups have shown interest for developing SEZ around the expressway which is approx. 7 KM from our Site. The Global corridor along with KMP Expressway will witness many world class development. \\
- Rajiv Gandhi Education City is spread over in 2500 acres of land and will be one of the world class education hub in which many foreign universities will be operational. This whole Knowledge City will be based on New York Knowledge Corridor. The work is going a very fast pace. This will act as a catalyst to the area. 9