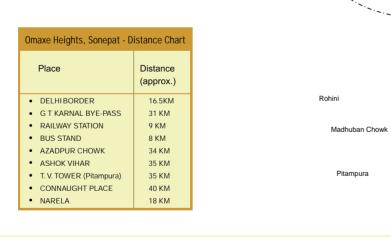

#### Location Advantages of Sonepat

- Conveniently located on NH-1, Delhi Ambala Amritsar Road
- 2 IT Parks are planned in the nearby area.
- Proposed Metro Rail Network upto Kundli.
- Rajeev Gandhi Education City is coming up in 2500 acres
- Murthal Engineering College at a distance of 2 KM.
- DPS, Swarnaprastha & Gateway International School nearby.
- Tau Devilal Park spreaded over in 25 acres in the vicinity. • Proposed planning of more Residential Sectors, Hospitals &
- Schools by H.U.D.A.
- Food Institute is coming up at Kundli