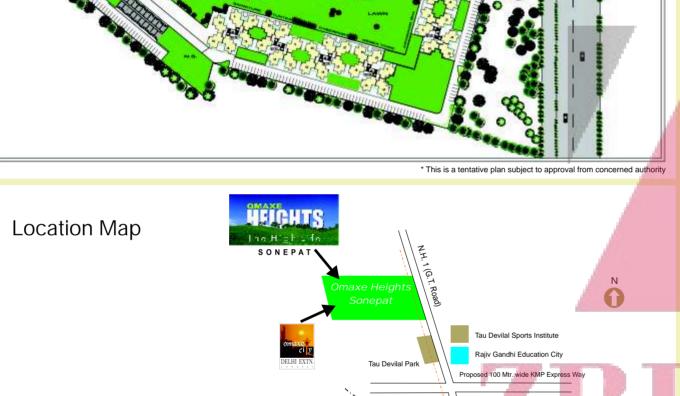

#### Location Advantages of Sonepat

- Conveniently located on NH-1, Delhi Ambala Amritsar Road
- 2 IT Parks are planned in the nearby area.
- Proposed Metro Rail Network upto Kundli.
- Rajeev Gandhi Education City is coming up in 2500 acres
- Murthal Engineering College at a distance of 2 KM.
- DPS, Swarnaprastha & Gateway International School nearby.
- Tau Devilal Park spreaded over in 25 acres in the vicinity. • Proposed planning of more Residential Sectors, Hospitals &
- Schools by H.U.D.A.
- Food Institute is coming up at Kundli

## Major development in and around our Omaxe City, Sonepat

- Rapid development of KMP Expressway has acted as a catalyst for the progress of area. This eight lane express highway will connect industrial areas of Sonepat, Gurgaon, Bahadurgarh, Jhajjar, & Palwal. Many corporate groups have shown interest for developing SEZ around the expressway which is approx. 7 KM from our Site. The Global corridor along with KMP Expressway will witness many world class development. \\
- Rajiv Gandhi Education City is spread over in 2500 acres of land and will be one of the world class education hub in which many foreign universities will be operational. This whole Knowledge City will be based on New York Knowledge Corridor. The work is going a very fast pace. This will act as a catalyst to the area. 9 Educational Institutions have already been allotted land in this Education City. Some of Prominent Institutes  $\label{thm:continuous} \mbox{who have all} \mbox{otted land in this Education City is as under}:$