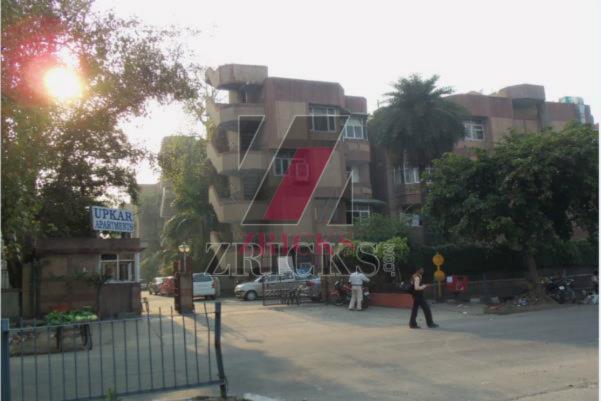

# Specification

# Wall Finish

Internal – Living/dining: Painted in pleasing shades of oil bound distemper paint

Servant Room: White washed walls

External: Combination of stone & textured paint finish

Floorings

Living/dining: Vitrified tiles with wooden skirting

Bedrooms: Laminated wooden flooring

Servant's Room : Ceramic tiles

# Kitchen

Flooring: Ceramic tiles

Dado: Ceramic tiles above working platform, rest is oil bound distemper paint Platform: Granite counter with stainless steel sink, drain board and CP fittings

# Toilets

Dado: Select ceramic tile sup to 7ft. high Flooring: Ceramic tiles/ granite/ marble

Fittings: Granite/marble counter, white sanitary fixtures with CP fittings

# Internal Doors

Conduit copper Electrical wiring for all light and power points

#