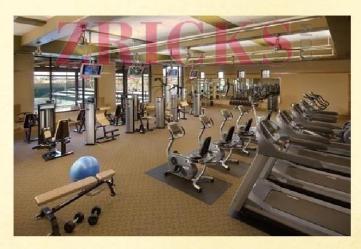

### **FACILITIES IN FORT ONE**

- State of the Art sport facilities like Badminton, Cricket Pitches, Tennis Courts, Basketball courts.
- Spa center with Steam & Sauna Facilities.
- Jogging Track, Zen Garden and Yoga lawns.
- Building & Apartments are designed with consideration of wind and sun movement for better ventilation and light.
- World Class Club with Semi covered Swimming Pool.