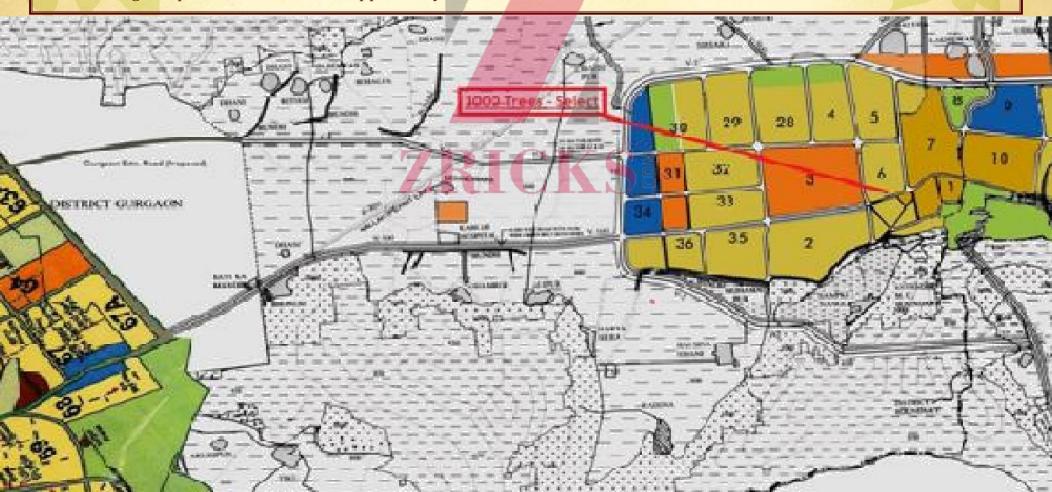

### **LOCATION MAP - 1000 TREES-SELECT**

The strength of the Gurgaon economy, powered by the strategic location leads to increased demand for affordable luxury housing and provides an attractive opportunity to maximize the value of each customer in 1000 TREES - SELECT.

#### **LOCATION ADVANTAGES**

Located on 160 Meter Wide Main Gurgaon - Sohna Road in Sector-6, Sohna

Front along 50 Meter wide Green

Belt Frontage of approx 350 ft

500 Meters ahead of the G.D. Goenka International University on the main road

30 minutes drive from IGI Airport

One of the biggest Institutional Area of NCR in Immediate vicinity

15 minutes drive from Delhi-Jaipur Highway (NH-8), Rajiv Chowk

Dual Access through 24 Meter Road on the Back Side and from Main Sohna Road on the Front Side