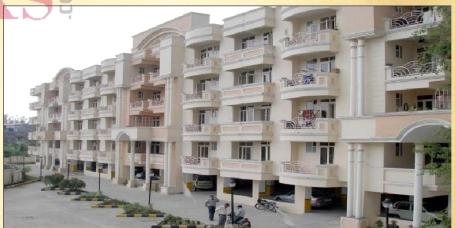

# PAST PROJECT PROFILES (RACE COURSE VALLEY, DEHRADUN) EXECUTED BY GEOWORKS GROUP

| Location                 | Race Course, which is prime location of Dehradoon, at just 1.5 kms from Railway station of Dehradun, near Civil Lines |
|--------------------------|-----------------------------------------------------------------------------------------------------------------------|
| Number of<br>Units       | 300                                                                                                                   |
| Target<br>Customers      | Prominent Residents of Dehradun and investors from Delhi and other parts of the country                               |
| Amenities                | Club, Gymnasium, Swimming Pool, Yoga Lawns, Tennis courts.                                                            |
| Existing<br>Financing    | Home Loan approved from all major banks                                                                               |
| Project Size             | 5 Acres                                                                                                               |
| Built Up Area            | 500,000 sq feet                                                                                                       |
| Sanctioning<br>Authority | MDDA (Mussourie Dehradun Development Authority)                                                                       |
| Status                   | Completed and fully occupied                                                                                          |