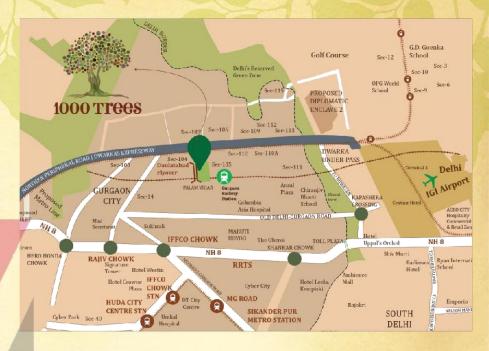

### **LOCATION MAP - 1000 TREES-SELECT**

The strength of the Gurgaon economy, powered by the strategic location leads to increased demand for affordable luxury housing and provides an attractive opportunity to maximize the value of each customer in 1000 TREES - SELECT.

#### **LOCATION ADVANTAGES**

Located on 160 Meter Wide Main Gurgaon - Sohna Road in Sector-6, Sohna

Front along 50 Meter wide Green

Belt Frontage of approx 350 ft

500 Meters ahead of the G.D. Goenka International University on the main road

30 minutes drive from IGI Airport

One of the biggest Institutional Area of NCR in Immediate vicinity

15 minutes drive from Delhi-Jaipur Highway (NH-8), Rajiv Chowk

Dual Access through 24 Meter Road on the Back Side and from Main Sohna Road on the Front Side