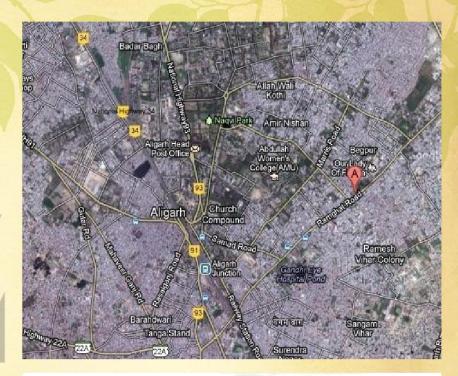

# PAST PROJECT PROFILES (GREAT VALUE MALL, ALIGARH) EXCEUTED BY GREATVALUE INDUSTRIES

| Location                 | Great Value Mall located on Ramghat Road, Aligarh                                  |
|--------------------------|------------------------------------------------------------------------------------|
| Target<br>Customers      | Local Residents of Aligarh and investors from Delhi and other parts of the country |
| Amenities                | First fully air conditioned shopping mall having 3 screen multiplex                |
| Project Size             | 1.88 Acres                                                                         |
| Built Up Area            | 200,000 sq feet <b>7RTC</b>                                                        |
| Sanctioning<br>Authority | Aligarh Development Authority, Aligarh                                             |
| Status                   | Operational                                                                        |