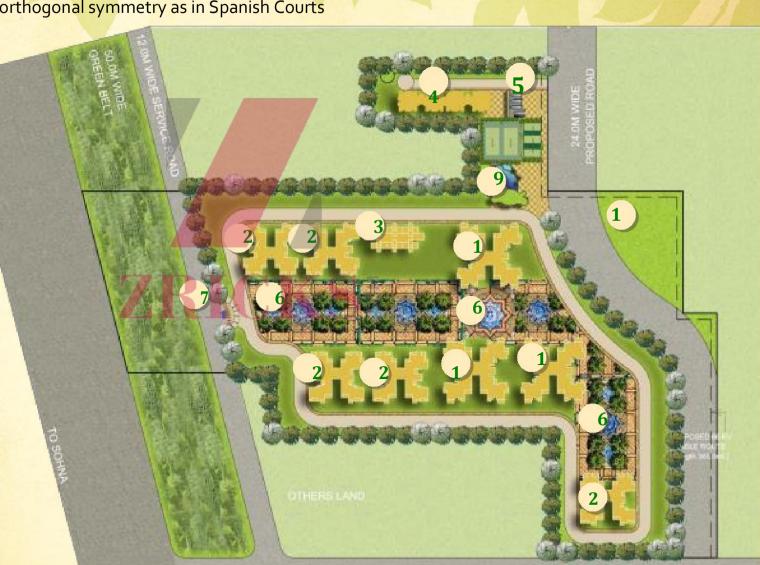

### **MASTER PLAN (GROUP HOUSING AT SEC.- 105 GURGAON)**

Shows a floating interaction between the buildings and landscaped green space.

The water stream in the centre intensify the character of island, giving an exclusive identification.

The landscape features will have orthogonal symmetry as in Spanish Courts

#### LEGEND

- ① Tower 1 (3br+3t, 4br+3t) G+19
- 2 Tower 2 (2br+2t, 3br+2t) G+17
- 3 Tower 3 (1br) G+13
- 4 EWS G+7
- 5 Commercial
- **6** Spanish Landscape Court
- 7 Primary Entrance
- **8** Entrance for EWS
- (9) Club and Pool
- (10) School