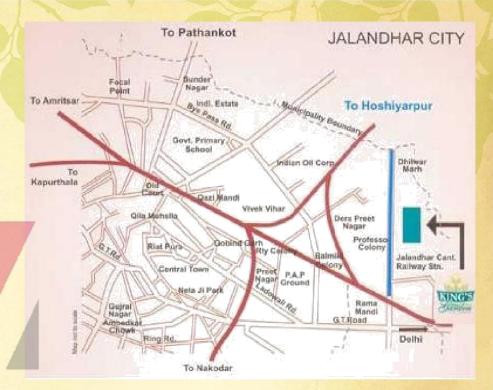

## PAST PROJECT PROFILES (KINGS GARDEN, JALANDHAR) EXECUTED BY GEOWORKS GROUP

| Location                 | Kings Garden, which is located on Jalandhar-<br>Hoshiyarpur Highway, at just 1.5 kms from Railway<br>station of Jalandhar Cantt. |
|--------------------------|----------------------------------------------------------------------------------------------------------------------------------|
| Number of<br>Units       | 110                                                                                                                              |
| Target<br>Customers      | Prominent Residents of Jalandhar and investors from Delhi and other parts of the country                                         |
| Amenities                | Club, Gymnasium, Swimming Pool, Yoga Lawns, Tennis courts.                                                                       |
| Existing<br>Financing    | Home Loan approved from all major banks                                                                                          |
| Project Size             | 3 Acres                                                                                                                          |
| Built Up Area            | 300,000 sq feet                                                                                                                  |
| Sanctioning<br>Authority | Town & Country Planning Department, Punjab Chandigarh                                                                            |
| Status                   | Completed and fully occupied                                                                                                     |