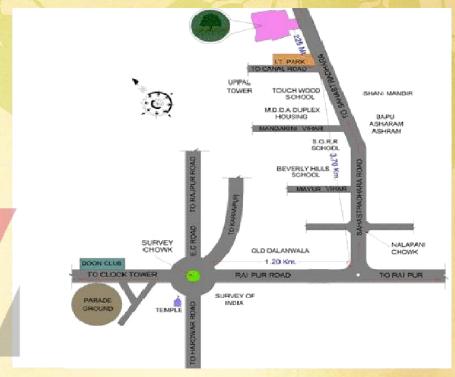

### **LOCATION MAP - 1000 TREES-SELECT**

The strength of the Gurgaon economy, powered by the strategic location leads to increased demand for affordable luxury housing and provides an attractive opportunity to maximize the value of each customer in 1000 TREES - SELECT.

#### **LOCATION ADVANTAGES**

Located on 160 Meter Wide Main Gurgaon - Sohna Road in Sector-6, Sohna

Front along 50 Meter wide Green

Belt Frontage of approx 350 ft

500 Meters ahead of the G.D. Goenka International University on the main road

30 minutes drive from IGI Airport

One of the biggest Institutional Area of NCR in Immediate vicinity

15 minutes drive from Delhi-Jaipur Highway (NH-8), Rajiv Chowk

Dual Access through 24 Meter Road on the Back Side and from Main Sohna Road on the Front Side