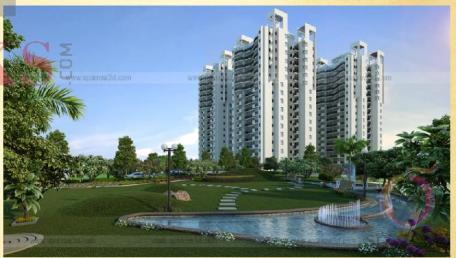

# CURRENT PROJECT PROFILES (1000 TREES, SEC-105 GURGAON) BEING EXECUTED BY GEOWORKS -GREATVALUE

| Location                 | 1000 Trees is at the prime location of Sector-105 on the Dwarka Expressway                      |
|--------------------------|-------------------------------------------------------------------------------------------------|
| Number of<br>Units       | 780 Units                                                                                       |
| Target<br>Customers      | Prominent Residents of Dwarka, Gurgaon and investors from Delhi and other parts of the country  |
| Amenities                | Club, Gymnasium, Swimming Pool, Yoga Lawns, Tennis courts, Badminton Courts, Basket Ball Court. |
| Existing<br>Financing    | Home Loan approved from all major banks                                                         |
| Project Size             | 13.5 Acres Approx                                                                               |
| Built Up Area            | 1100,000 sq feet(under construction)                                                            |
| Sanctioning<br>Authority | Town and Country Planning Department, Haryana                                                   |
| Status                   | Under Construction                                                                              |