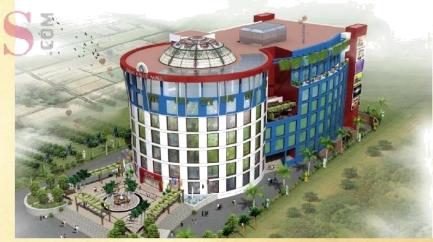

# PAST PROJECT PROFILES (GREAT VALUE MALL, ALIGARH) EXCEUTED BY GREATVALUE INDUSTRIES

| Location                 | Great Value Mall located on Ramghat Road, Aligarh                                  |
|--------------------------|------------------------------------------------------------------------------------|
| Target<br>Customers      | Local Residents of Aligarh and investors from Delhi and other parts of the country |
| Amenities                | First fully air conditioned shopping mall having 3 screen multiplex                |
| Project Size             | 1.88 Acres                                                                         |
| Built Up Area            | 200,000 sq feet <b>7RTC</b>                                                        |
| Sanctioning<br>Authority | Aligarh Development Authority, Aligarh                                             |
| Status                   | Operational                                                                        |