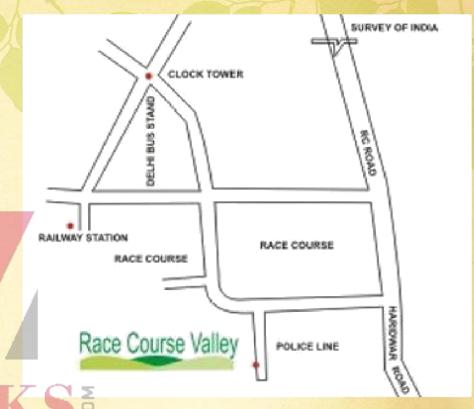

# PAST PROJECT PROFILES (RACE COURSE VALLEY, DEHRADUN) EXECUTED BY GEOWORKS GROUP

| Location                 | Race Course, which is prime location of Dehradoon, at just 1.5 kms from Railway station of Dehradun, near Civil Lines |
|--------------------------|-----------------------------------------------------------------------------------------------------------------------|
| Number of<br>Units       | 300                                                                                                                   |
| Target<br>Customers      | Prominent Residents of Dehradun and investors from Delhi and other parts of the country                               |
| Amenities                | Club, Gymnasium, Swimming Pool, Yoga Lawns, Tennis courts.                                                            |
| Existing<br>Financing    | Home Loan approved from all major banks                                                                               |
| Project Size             | 5 Acres                                                                                                               |
| Built Up Area            | 500,000 sq feet                                                                                                       |
| Sanctioning<br>Authority | MDDA (Mussourie Dehradun Development Authority)                                                                       |
| Status                   | Completed and fully occupied                                                                                          |