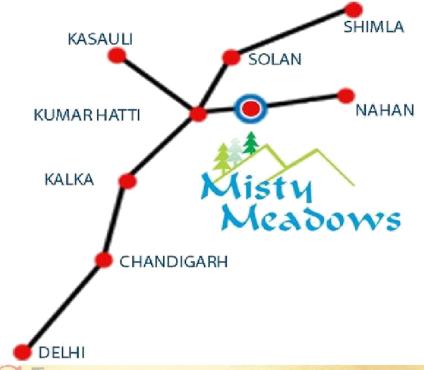

# PAST PROJECT PROFILES (MISTY MEADOWS, NEAR SHIMLA) EXECUTED BY GEOWORKS GROUP

| Location                 | Misty Meadows, which is located in Kumar Hatti on Delhi - Shimla Road. Kumar Hatti which is situated 5600 feet above mean sea level has a very comfortable climate (Max. 220 C - Min. 20 C) throughout the year |
|--------------------------|-----------------------------------------------------------------------------------------------------------------------------------------------------------------------------------------------------------------|
| Number of<br>Units       | 150                                                                                                                                                                                                             |
| Target<br>Customers      | Prominent Residents of Shimla, Solan and investors from Delhi and other parts of the country                                                                                                                    |
| Amenities                | World class Spa & Sauna, Club, Gymnasium, Yoga<br>teaching Center, "Bon Appetite" – Restaurant & Bar                                                                                                            |
| Existing<br>Financing    | Home Loan approved from all major banks                                                                                                                                                                         |
| Project Size             | 5 Acres                                                                                                                                                                                                         |
| Built Up Area            | 200,000 sq feet                                                                                                                                                                                                 |
| Sanctioning<br>Authority | Himachal Pradesh Housing and Urban Development Authority(HIMUDA)                                                                                                                                                |