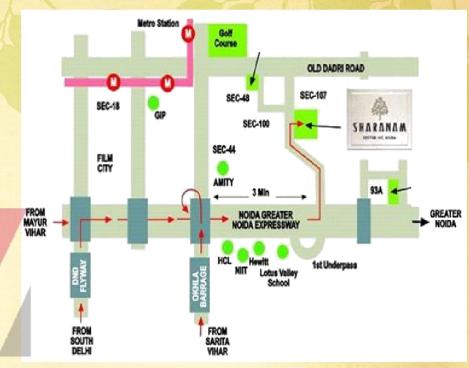

# PAST PROJECT PROFILES (SHARANAM, NOIDA) EXCEUTED BY GREATVALUE INDUSTRIES

| Location                 | Sharanam located in Sector-107, Noida, 10 min. from DND Flyway, 15 min. from Greater Noida, 20 min. from South Delhi, 25 min. from Connaught Place and 45 min. from International Airport |  |
|--------------------------|-------------------------------------------------------------------------------------------------------------------------------------------------------------------------------------------|--|
| Number of<br>Units       | 1200                                                                                                                                                                                      |  |
| Target<br>Customers      | Prominent Residents of Noida and investors from Delhi and other parts of the country                                                                                                      |  |
| Amenities                | Cricket Net Practice, Lawn Tennis Court, Club, Senior<br>Citizen Park, School, Hospital                                                                                                   |  |
| Existing<br>Financing    | Home Loan approved from all major banks                                                                                                                                                   |  |
| Project Size             | 20 Acres                                                                                                                                                                                  |  |
| Sanctioning<br>Authority | NOIDA                                                                                                                                                                                     |  |
| Status                   | Ongoing, Construction in full swing                                                                                                                                                       |  |