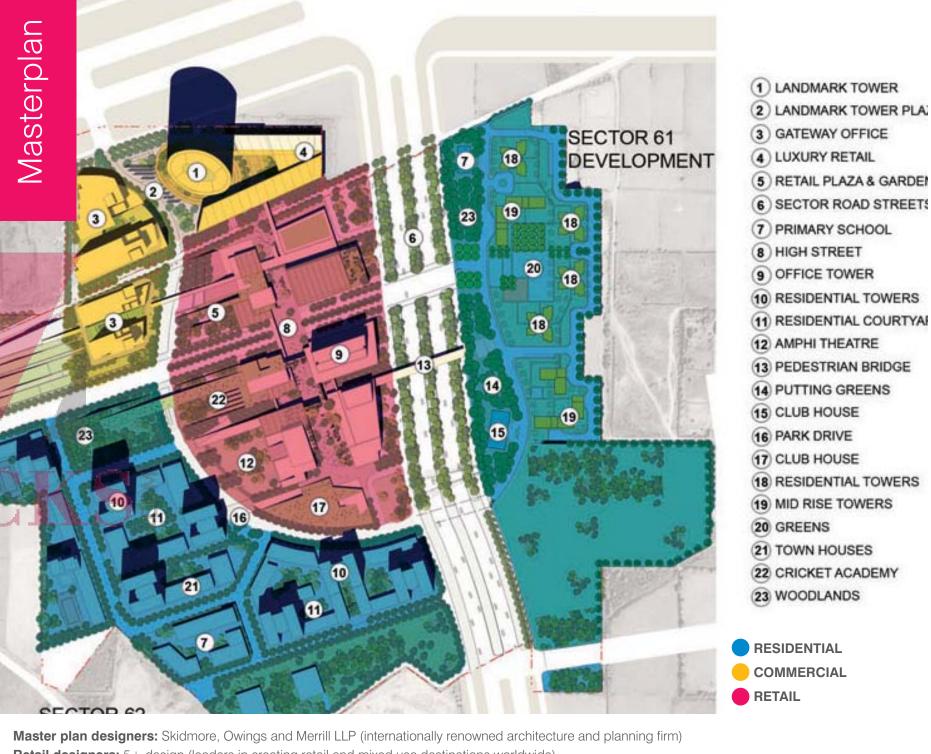

Retail designers: 5+ design (leaders in creating retail and mixed use destinations worldwide)

- 6 SECTOR ROAD STREETS

Enhanced by the Pioneer Park setting, the vision for the retail district is to provide a comfortable shopping and leisure atmosphere for guests. Through carefully choreographed commercial experience, the retail outlets are composed into distinct retail destinations entertainment Grand areas. and promenades, intimate courtyards and terraced plazas work in tandem to establish the region's first true outdoor retail environment. Anchoring the site is the principal pedestrian destination of the community- the High Street Promenade.

With the commitment to build projects that surpass all expectations, Pioneer Urban has partnered with renowned international architects like SOM (Skidmore, Owings & Merill) and Callison Inc. for designing their projects.