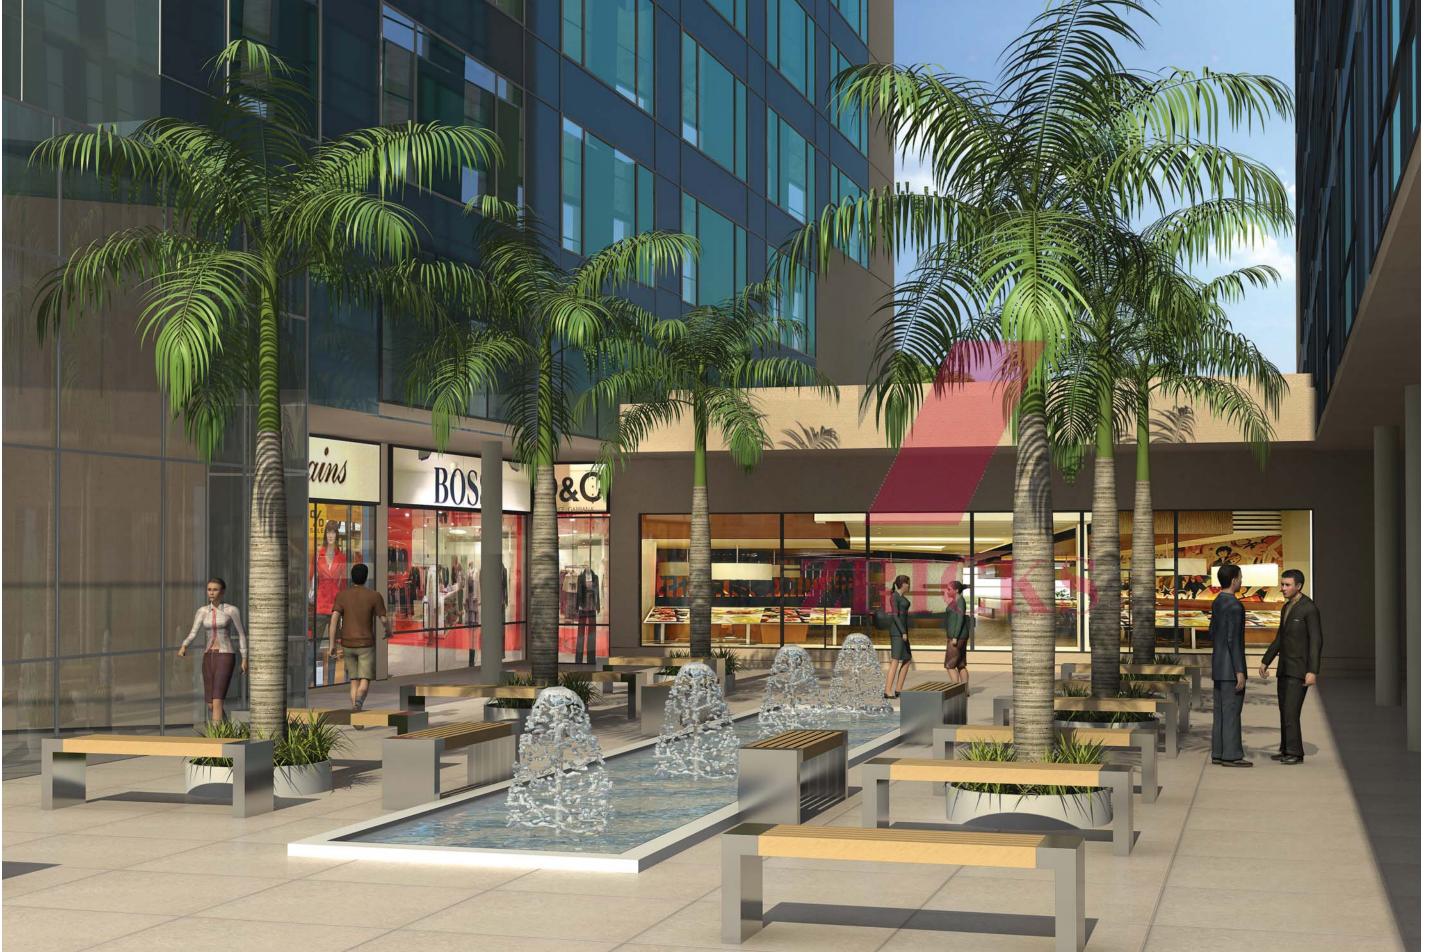

Hi Street embraces and incorporates a modern lifestyle with a unique blend of retail and entertainment offers. Through a combination of international brands, local boutiques and fine cuisine, the retail experience will provide a landmark attraction and premier destination for the region.

The open air retail street comprises fashion, life style and entertainment. The Hi Street experience recalls the traditional urban space of civic life while incorporating modern elements of character and style. With its two level frontages, pedestrian arcades and store front displays, the outdoor Hi Street becomes the active, social and civic center of Pioneer Park.