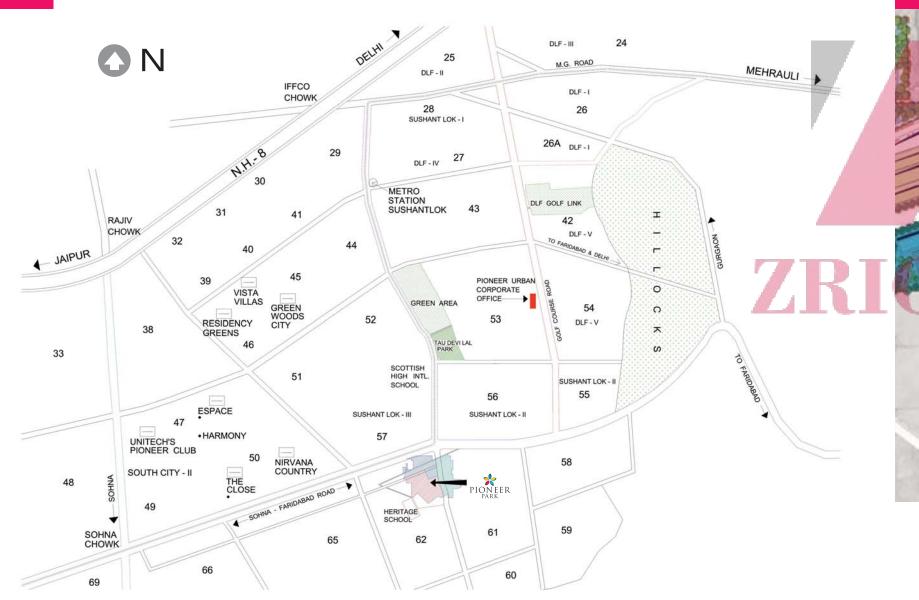

Hi Street in Pioneer Park is located on the widest sector road of Gurgaon and less than 8 kms from central Gurgaon and 25 kms from New Delhi. Indira Gandhi International Airport is just 15 minutes away from the site. The entire project is well connected by roads, including 2 new multi lane sector roads that provide direct access to the site from New Delhi and central Gurgaon. The nearest Delhi Metro Station is at Sushant Lok, which is 5 kms from Pioneer Park. Metro services will be eventually connected to the road located at the Northern boundary of the site.