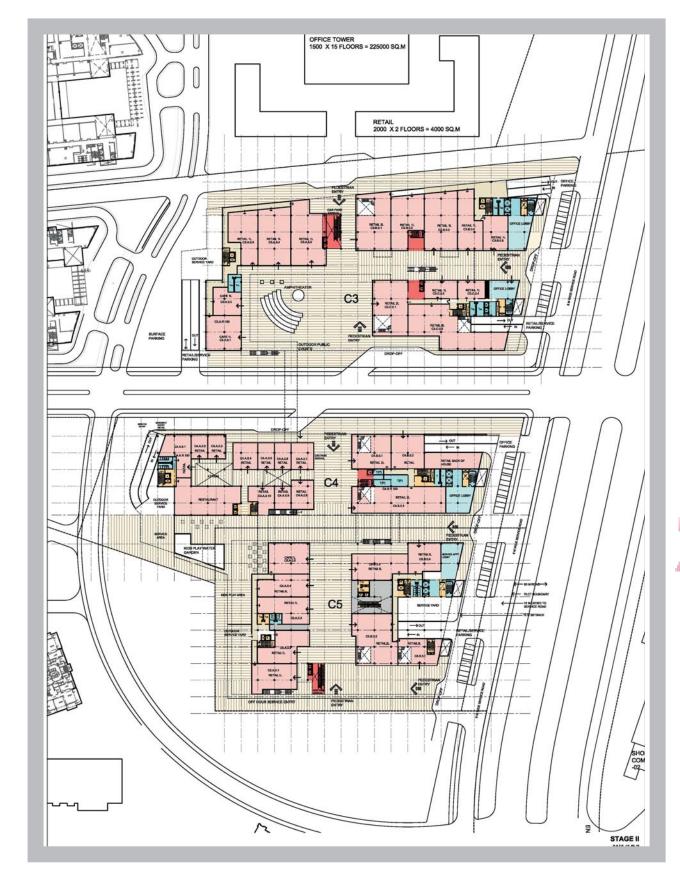

Retail designers: 5+ design (leaders in creating retail and mixed use destinations worldwide)

- 6 SECTOR ROAD STREETS

Enhanced by the Pioneer Park setting, the vision for the retail district is to provide a comfortable shopping and leisure atmosphere for guests. Through carefully choreographed commercial experience, the retail outlets are composed into distinct retail destinations entertainment Grand areas. and promenades, intimate courtyards and terraced plazas work in tandem to establish the region's first true outdoor retail environment. Anchoring the site is the principal pedestrian destination of the community- the High Street Promenade.

The open air retail street comprises fashion, life style and entertainment. The Hi Street experience recalls the traditional urban space of civic life while incorporating modern elements of character and style. With its two level frontages, pedestrian arcades and store front displays, the outdoor Hi Street becomes the active, social and civic center of Pioneer Park.