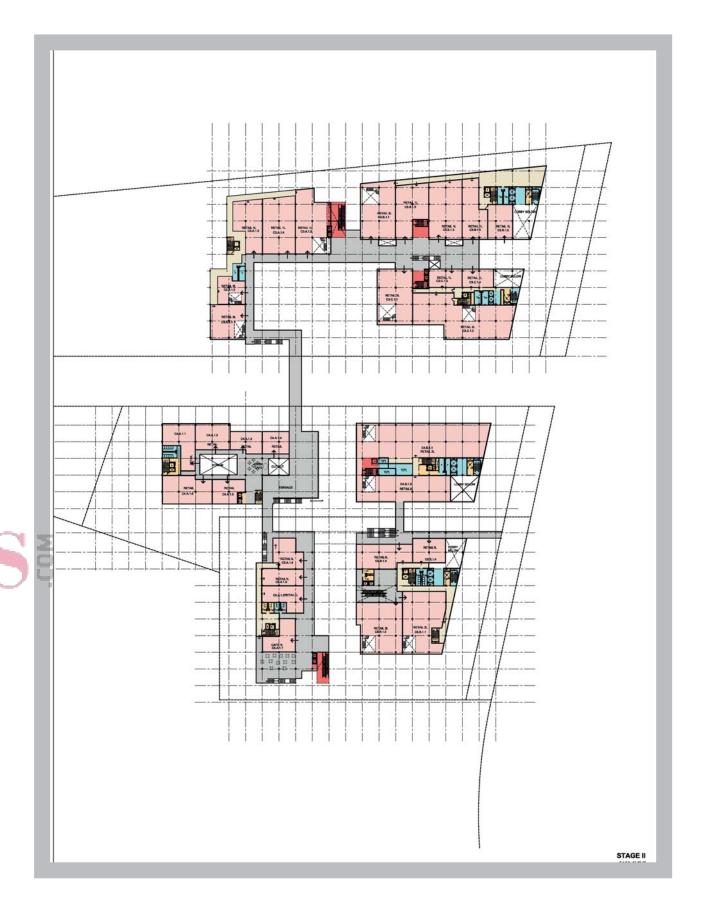

Retail designers: 5+ design (leaders in creating retail and mixed use destinations worldwide)

- 6 SECTOR ROAD STREETS

Enhanced by the Pioneer Park setting, the vision for the retail district is to provide a comfortable shopping and leisure atmosphere for guests. Through carefully choreographed commercial experience, the retail outlets are composed into distinct retail destinations entertainment Grand areas. and promenades, intimate courtyards and terraced plazas work in tandem to establish the region's first true outdoor retail environment. Anchoring the site is the principal pedestrian destination of the community- the High Street Promenade.

The open air retail street comprises fashion, life style and entertainment. The Hi Street experience recalls the traditional urban space of civic life while incorporating modern elements of character and style. With its two level frontages, pedestrian arcades and store front displays, the outdoor Hi Street becomes the active, social and civic center of Pioneer Park.