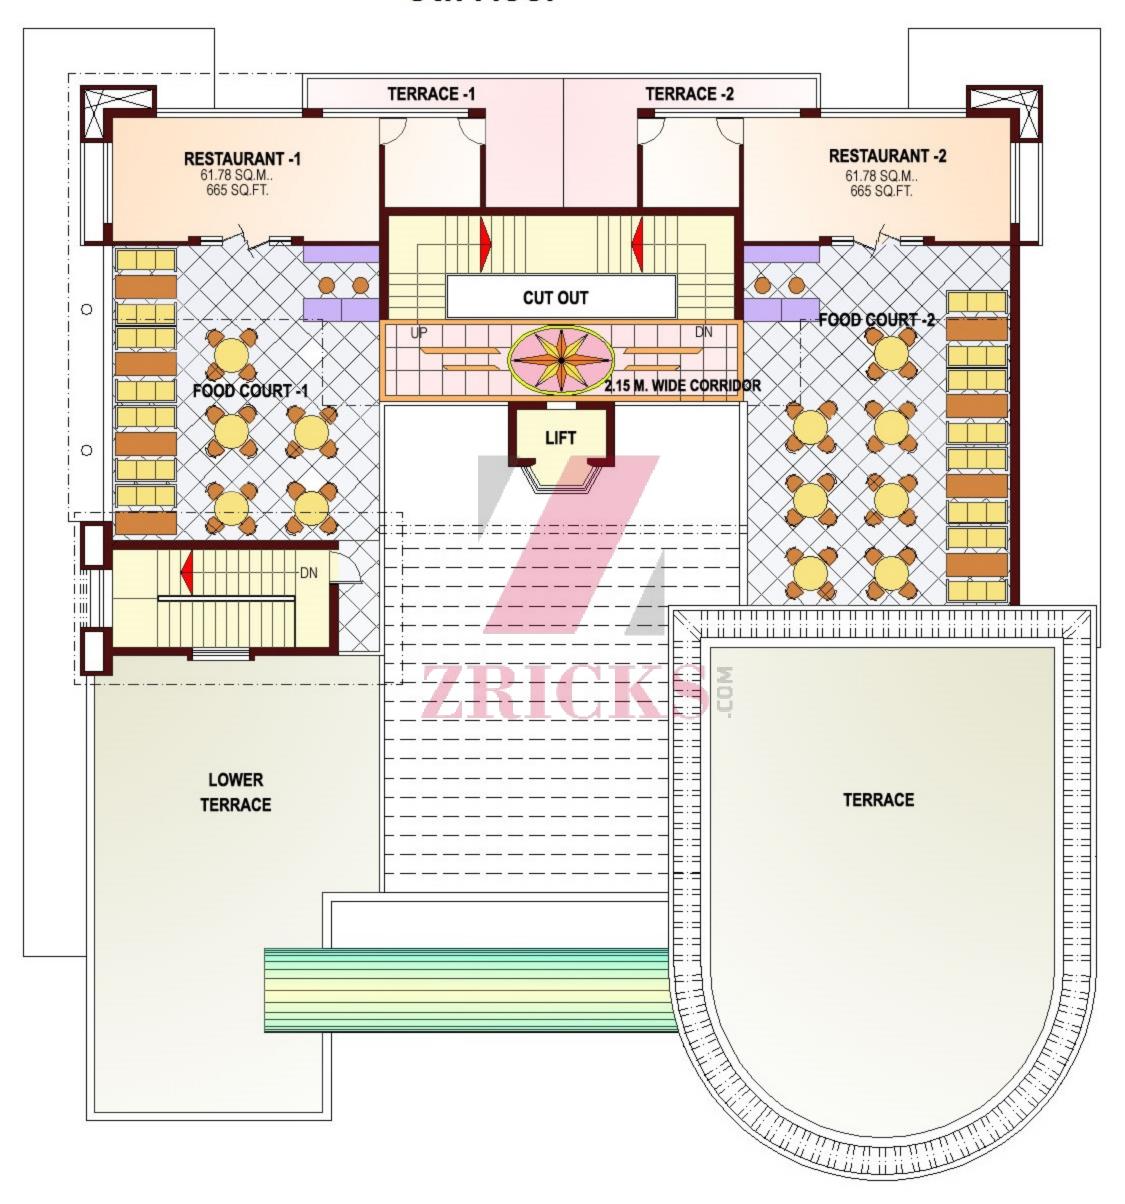

**ZRICKS**§



### **Lower Ground Floor**



# **Upper Ground Floor**



# **Ground Floor**



### 1st Floor



### 2nd Floor



### 3rd Flooer



### 4th Floor



### **5th Floor**



### **Specifications**



### **Type of Construction**

RCC framed structure (Earthquake resistant)



#### **Exterior Finish**

Permanent finish including stone cladding, composite aluminum sheets, Reflective glass curtain wall & texture paint finishes.



#### Internal Finish

POP/ gypsum board false ceiling/aluminum ceiling in public areas. Stone/vitrified tile/stainless steel/ textured paint. Covering on the walls in Common spaces Plastered & OBD painted walls in shops.



#### **Doors & Windows**

Aluminum & glass glazing for show windows & doors.



Polished granite/marble/vitrified tiles in common areas & marble / ceramic file flooring in shops.



#### **Toilets**

Provision for hot & cold water pipes in all toilets, vitrified/ ceramic tile flooring/ walls, sanitary/ chinaware in