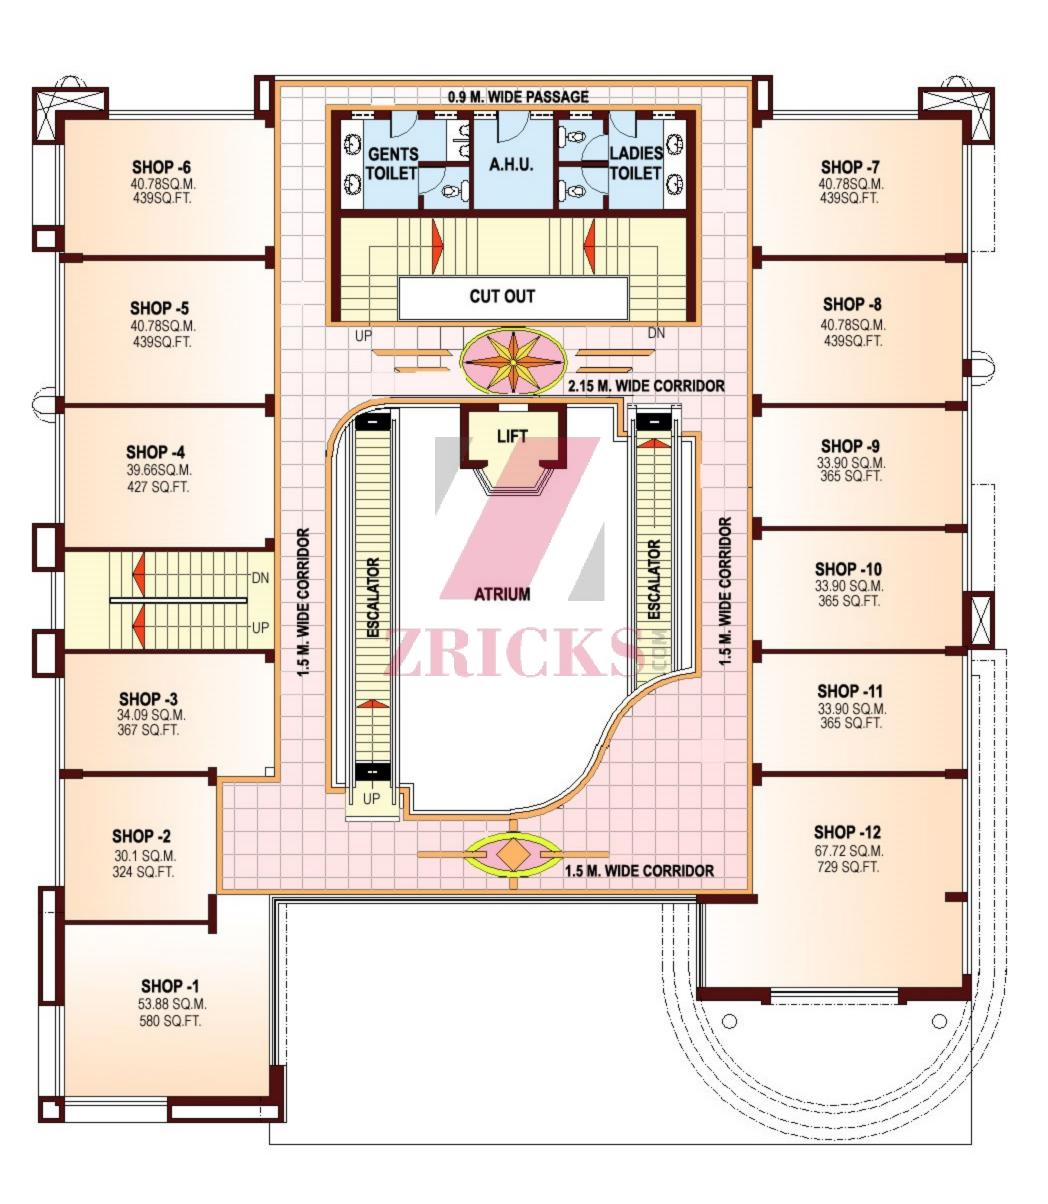

**ZRICKS**§



### **Lower Ground Floor**



# **Upper Ground Floor**



# **Ground Floor**



### 1st Floor



### 2nd Floor



### 3rd Flooer



### 4th Floor



### **5th Floor**



### **Specifications**



### **Type of Construction**

RCC framed structure (Earthquake resistant)



#### **Exterior Finish**

Permanent finish including stone cladding, composite aluminum sheets, Reflective glass curtain wall & texture paint finishes.



#### Internal Finish

POP/ gypsum board false ceiling/aluminum ceiling in public areas. Stone/vitrified tile/stainless steel/ textured paint. Covering on the walls in Common spaces Plastered & OBD painted walls in shops.



#### **Doors & Windows**

Aluminum & glass glazing for show windows & doors.



Polished granite/marble/vitrified tiles in common areas & marble / ceramic file flooring in shops.



#### **Toilets**

Provision for hot & cold water pipes in all toilets, vitrifi