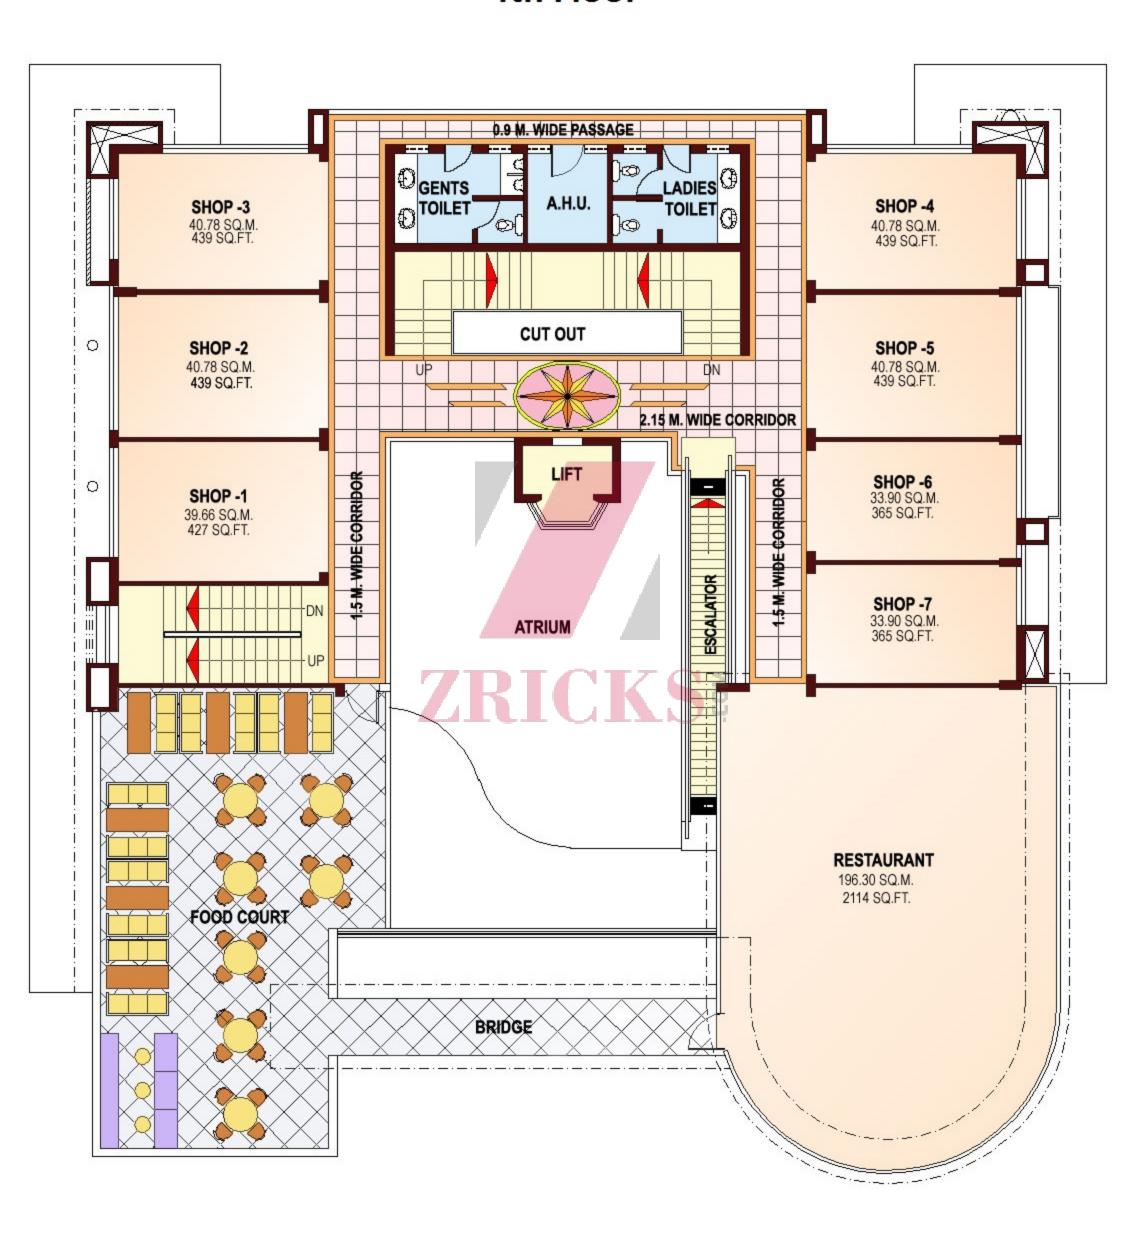

**ZRICKS**§



### **Lower Ground Floor**



# **Upper Ground Floor**



# **Ground Floor**



### 1st Floor



### 2nd Floor



### 3rd Flooer



### 4th Floor



### **5th Floor**



### **Specifications**



### **Type of Construction**

RCC framed structure (Earthquake resistant)



#### **Exterior Finish**

Permanent finish including stone cladding, composite aluminum sheets, Reflective glass curtain wall & texture paint finishes.



#### Internal Finish

POP/ gypsum board false ceiling/aluminum ceiling in public areas. Stone/vitrified tile/stainless steel/ textured paint. Covering on the walls in Common spaces Plastered & OBD painted walls in shops.



#### **Doors & Windows**

Aluminum & glass glazing for show windows & doors.



Polished granite/marble/vitrified tiles in common areas & marble / ceramic file flooring in shops.



#### **Toilets**

Provision for hot & cold water pipes in all toilets, vitrified/ ceramic tile flooring/ walls, s