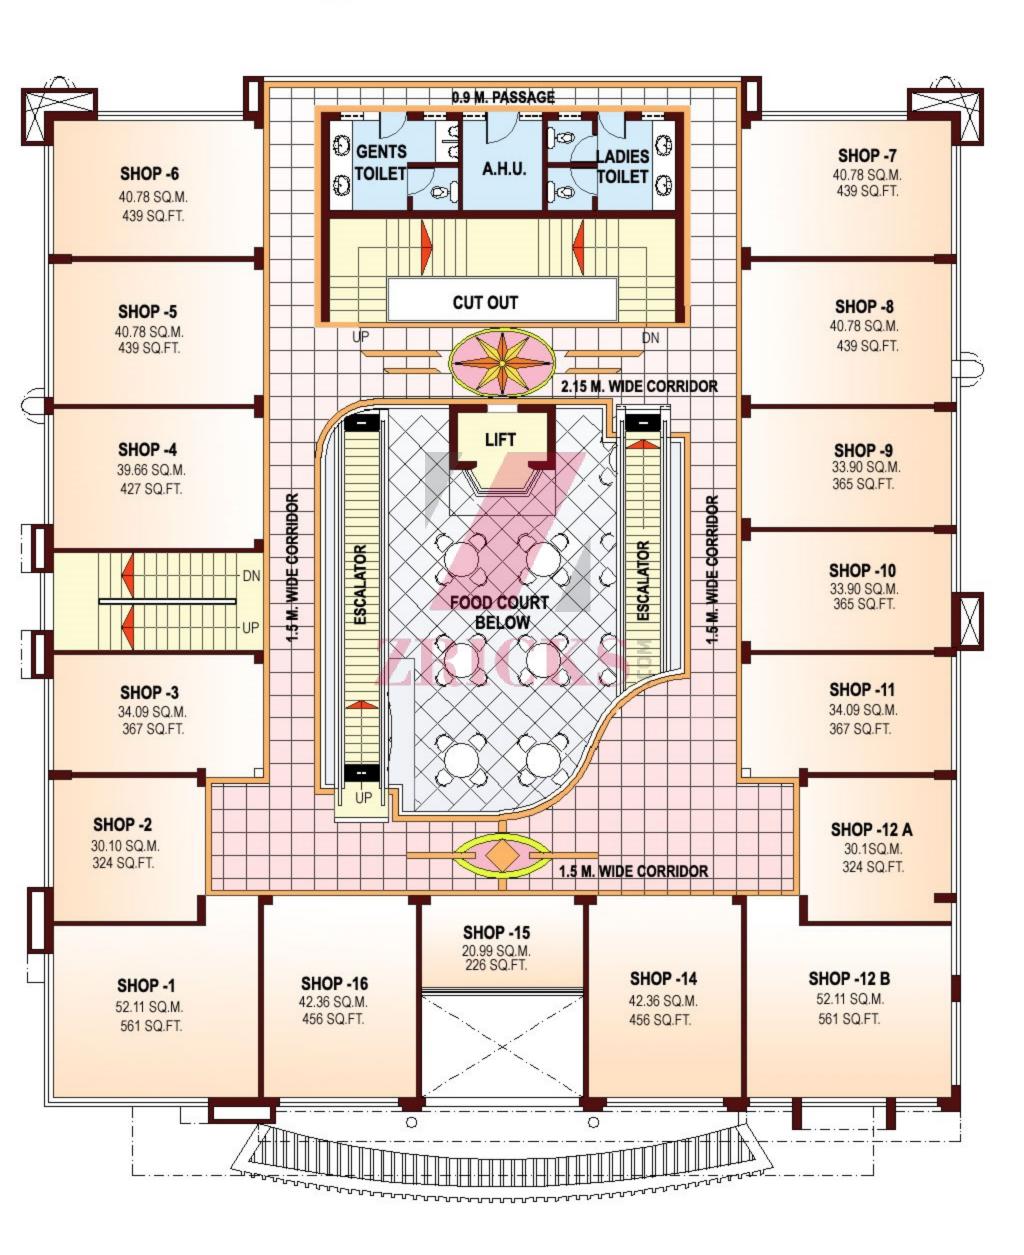

**ZRICKS**§



### **Lower Ground Floor**



# **Upper Ground Floor**



# **Ground Floor**



### 1st Floor



### 2nd Floor



### 3rd Flooer



### 4th Floor



### **5th Floor**



### **Specifications**



### **Type of Construction**

RCC framed structure (Earthquake resistant)



#### **Exterior Finish**

Permanent finish including stone cladding, composite aluminum sheets, Reflective glass curtain wall & texture paint finishes.



#### Internal Finish

POP/ gypsum board false ceiling/aluminum ceiling in public areas. Stone/vitrified tile/stainless steel/ textured paint. Covering on the walls in Common spaces Plastered & OBD painted walls in shops.



#### **Doors & Windows**

Aluminum & glass glazing for show windows & doors.



Polished granite/marble/vitrified tiles in common areas & marble / ceramic file flooring in shops.



#### **Toilets**

Prov