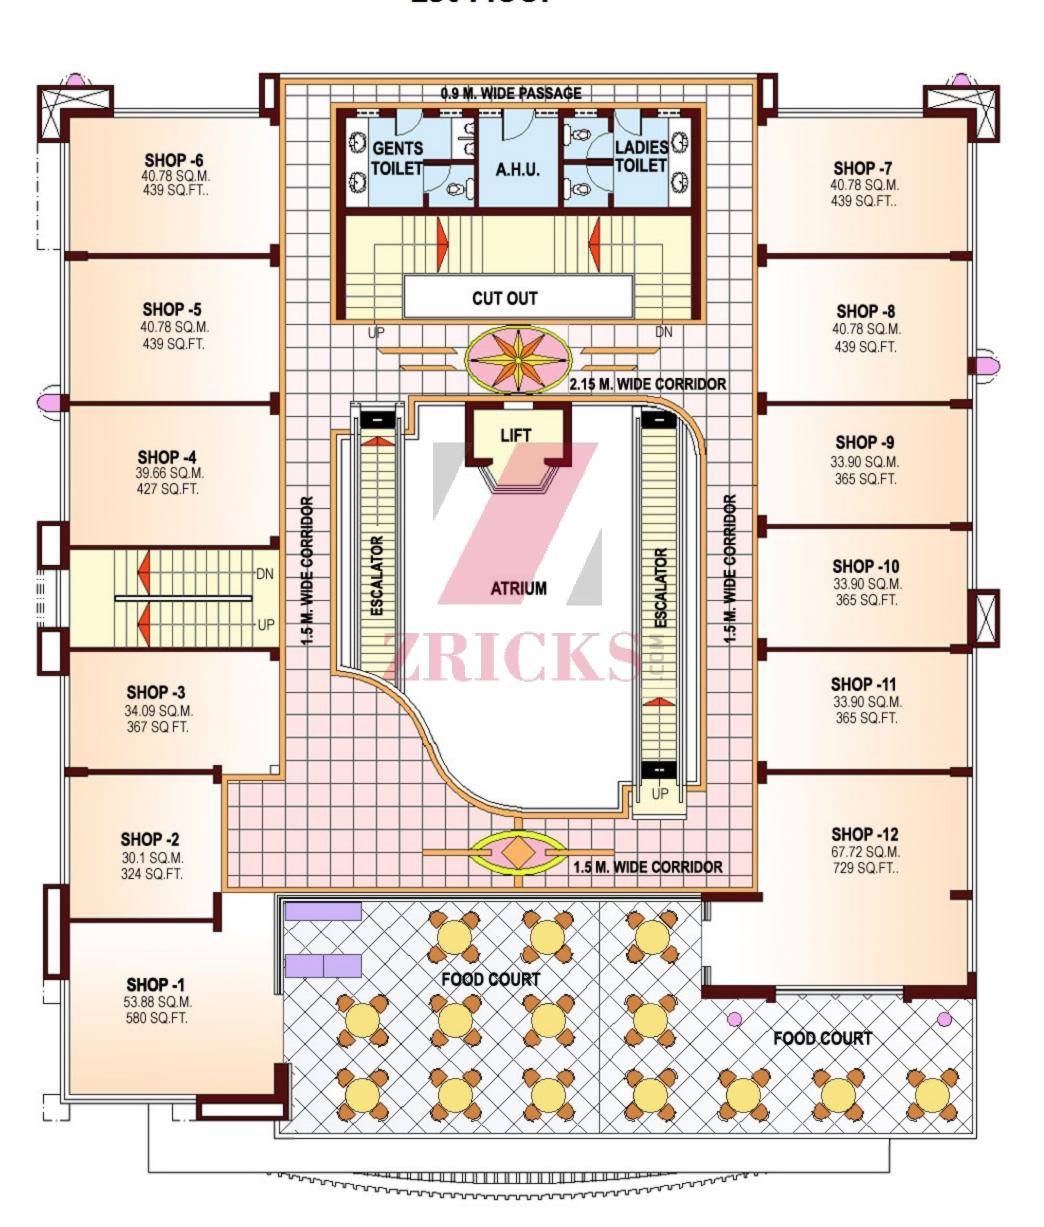

**ZRICKS**§



### **Lower Ground Floor**



# **Upper Ground Floor**



# **Ground Floor**



### 1st Floor



### 2nd Floor



### 3rd Flooer



### 4th Floor



### **5th Floor**



### **Specifications**



### **Type of Construction**

RCC framed structure (Earthquake resistant)



#### **Exterior Finish**

Permanent finish including stone cladding, composite aluminum sheets, Reflective glass curtain wall & texture paint finishes.



#### Internal Finish

POP/ gypsum board false ceiling/aluminum ceiling in public areas. Stone/vitrified tile/stainless steel/ textured paint. Covering on the walls in Common spaces Plastered & OBD painted walls in shops.



#### **Doors & Windows**

Aluminum & glass glazing for show windows & doors.



Polished granite/marble/vitrified tiles in common areas & marble / ceramic file flooring in shops.



#### **Toilets**

Provision for hot & cold water pipes in all