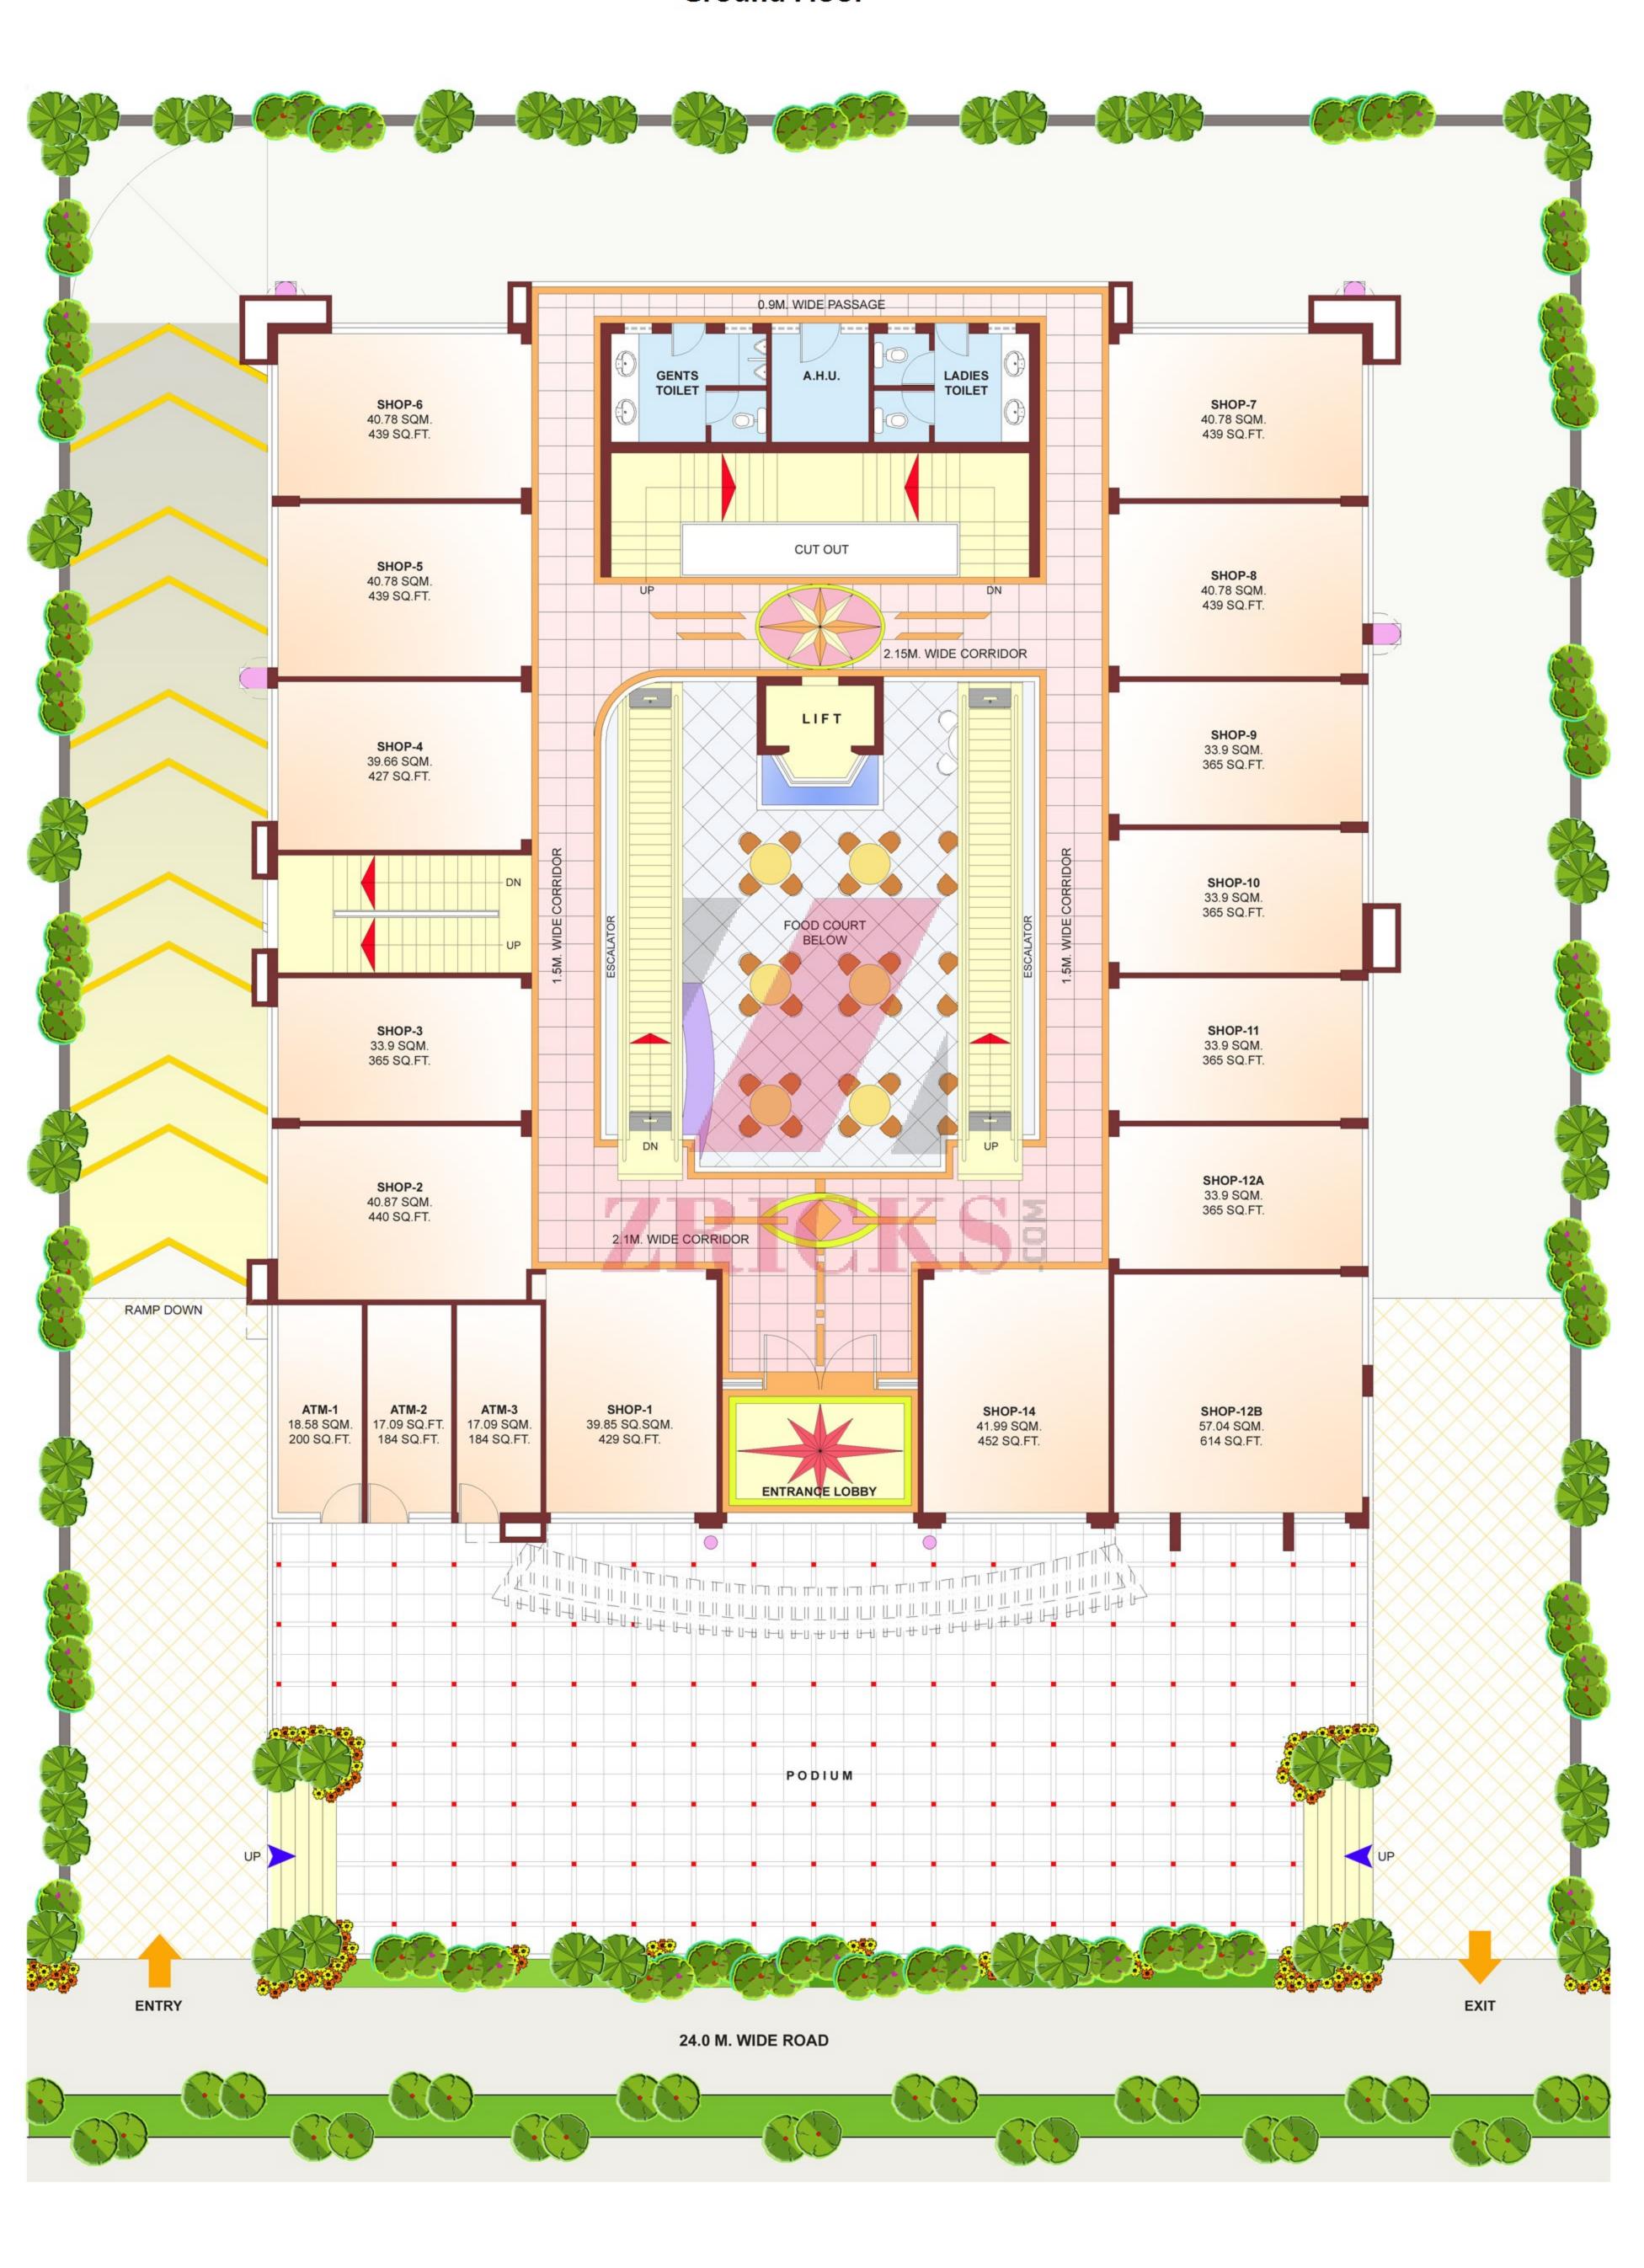

**ZRICKS**§



### **Lower Ground Floor**



# **Upper Ground Floor**



# **Ground Floor**



### 1st Floor



### 2nd Floor



### 3rd Flooer



### 4th Floor



### **5th Floor**



### **Specifications**



### **Type of Construction**

RCC framed structure (Earthquake resistant)



#### **Exterior Finish**

Permanent finish including stone cladding, composite aluminum sheets, Reflective glass curtain wall & texture paint finishes.



#### Internal Finish

POP/ gypsum board false ceiling/aluminum ceiling in public areas. Stone/vitrified tile/stainless steel/ textured paint. Covering on the walls in Common spaces Plastered & OBD painted walls in shops.



#### **Doors & Windows**

Aluminum & glass glazing for show windows & doors.



Polished granite/marble/vitrified tiles in common areas & marble / ceramic file flooring in shops.



#### **Toilets**

Provision for hot & cold w