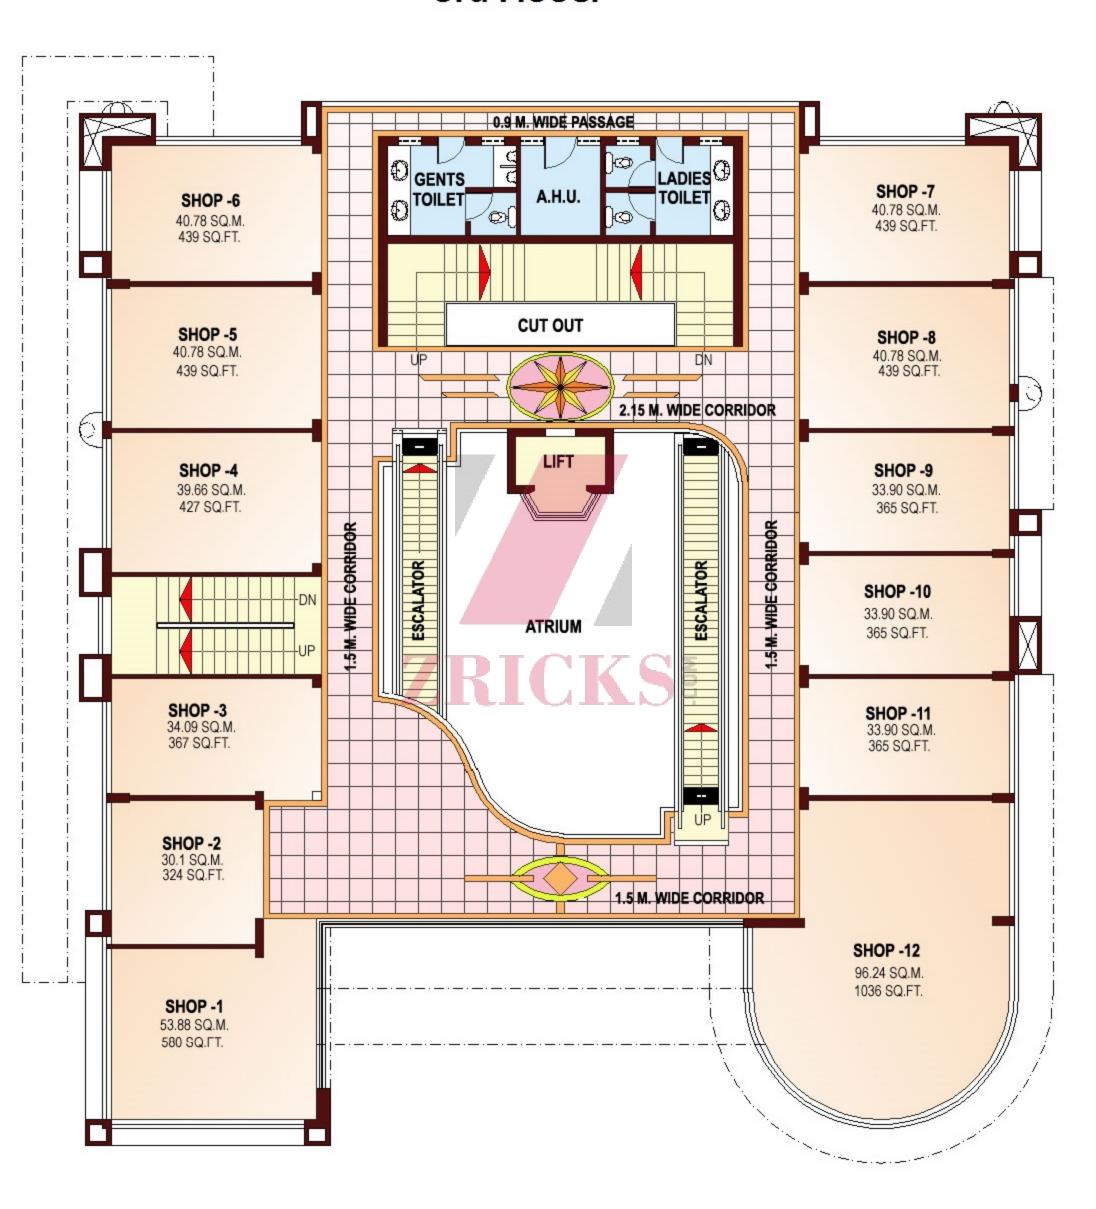

**ZRICKS**§



### **Lower Ground Floor**



# **Upper Ground Floor**



# **Ground Floor**



### 1st Floor



### 2nd Floor



### 3rd Flooer



### 4th Floor



### **5th Floor**



### **Specifications**



### **Type of Construction**

RCC framed structure (Earthquake resistant)



#### **Exterior Finish**

Permanent finish including stone cladding, composite aluminum sheets, Reflective glass curtain wall & texture paint finishes.



#### Internal Finish

POP/ gypsum board false ceiling/aluminum ceiling in public areas. Stone/vitrified tile/stainless steel/ textured paint. Covering on the walls in Common spaces Plastered & OBD painted walls in shops.



#### **Doors & Windows**

Aluminum & glass glazing for show windows & doors.



Polished granite/marble/vitrified tiles in common areas & marble / ceramic file flooring in shops.



#### **Toilets**

Provision for hot & cold water pipes in all toilets, vitrified/ ceramic tile f