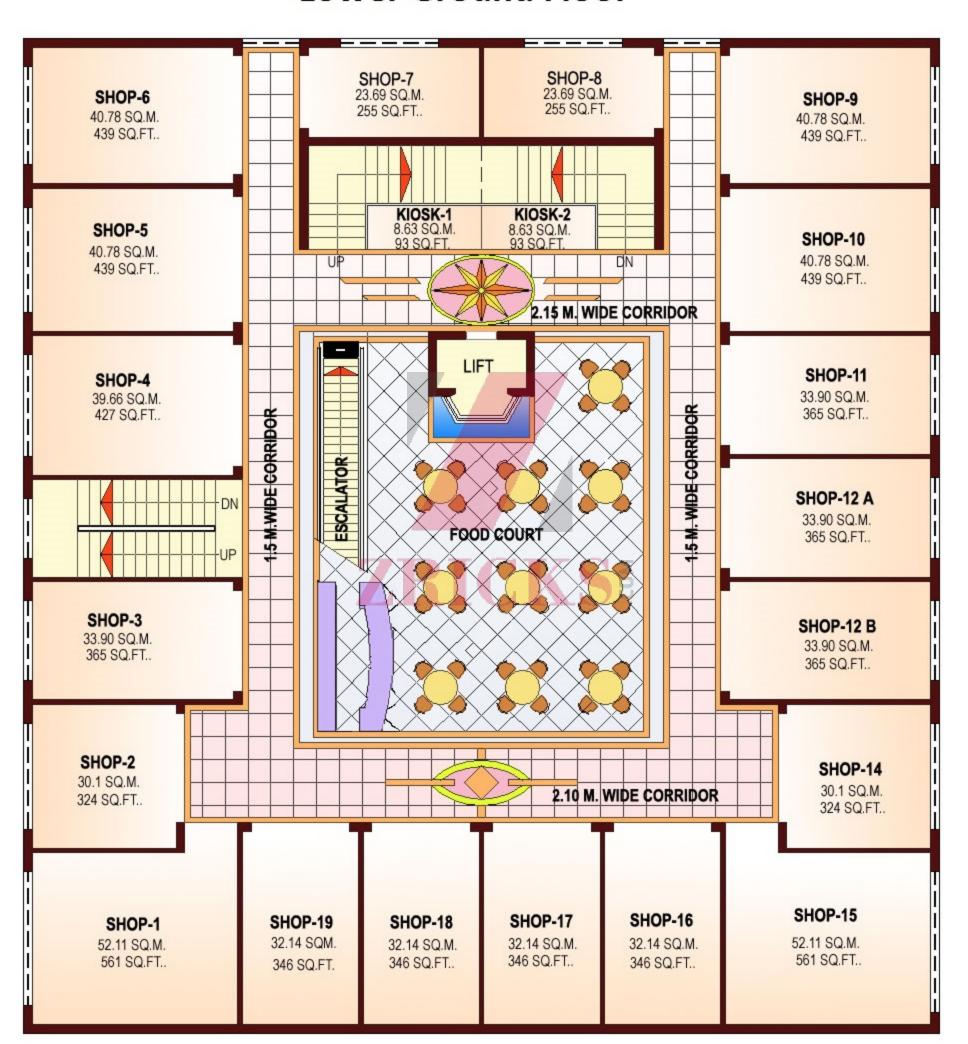

**ZRICKS**§



### **Lower Ground Floor**



# **Upper Ground Floor**



# **Ground Floor**



### 1st Floor



### 2nd Floor



### 3rd Flooer



### 4th Floor



### **5th Floor**



### **Specifications**



### **Type of Construction**

RCC framed structure (Earthquake resistant)



#### **Exterior Finish**

Permanent finish including stone cladding, composite aluminum sheets, Reflective glass curtain wall & texture paint finishes.



#### Internal Finish

POP/ gypsum board false ceiling/aluminum ceiling in public areas. Stone/vitrified tile/stainless steel/ textured paint. Covering on the walls in Common spaces Plastered & OBD painted walls in shops.



#### **Doors & Windows**

Aluminum & glass glazing for show windows & doors.



Polished granite/marble/vitrified tiles in common areas & marble / ceramic file flooring in shop