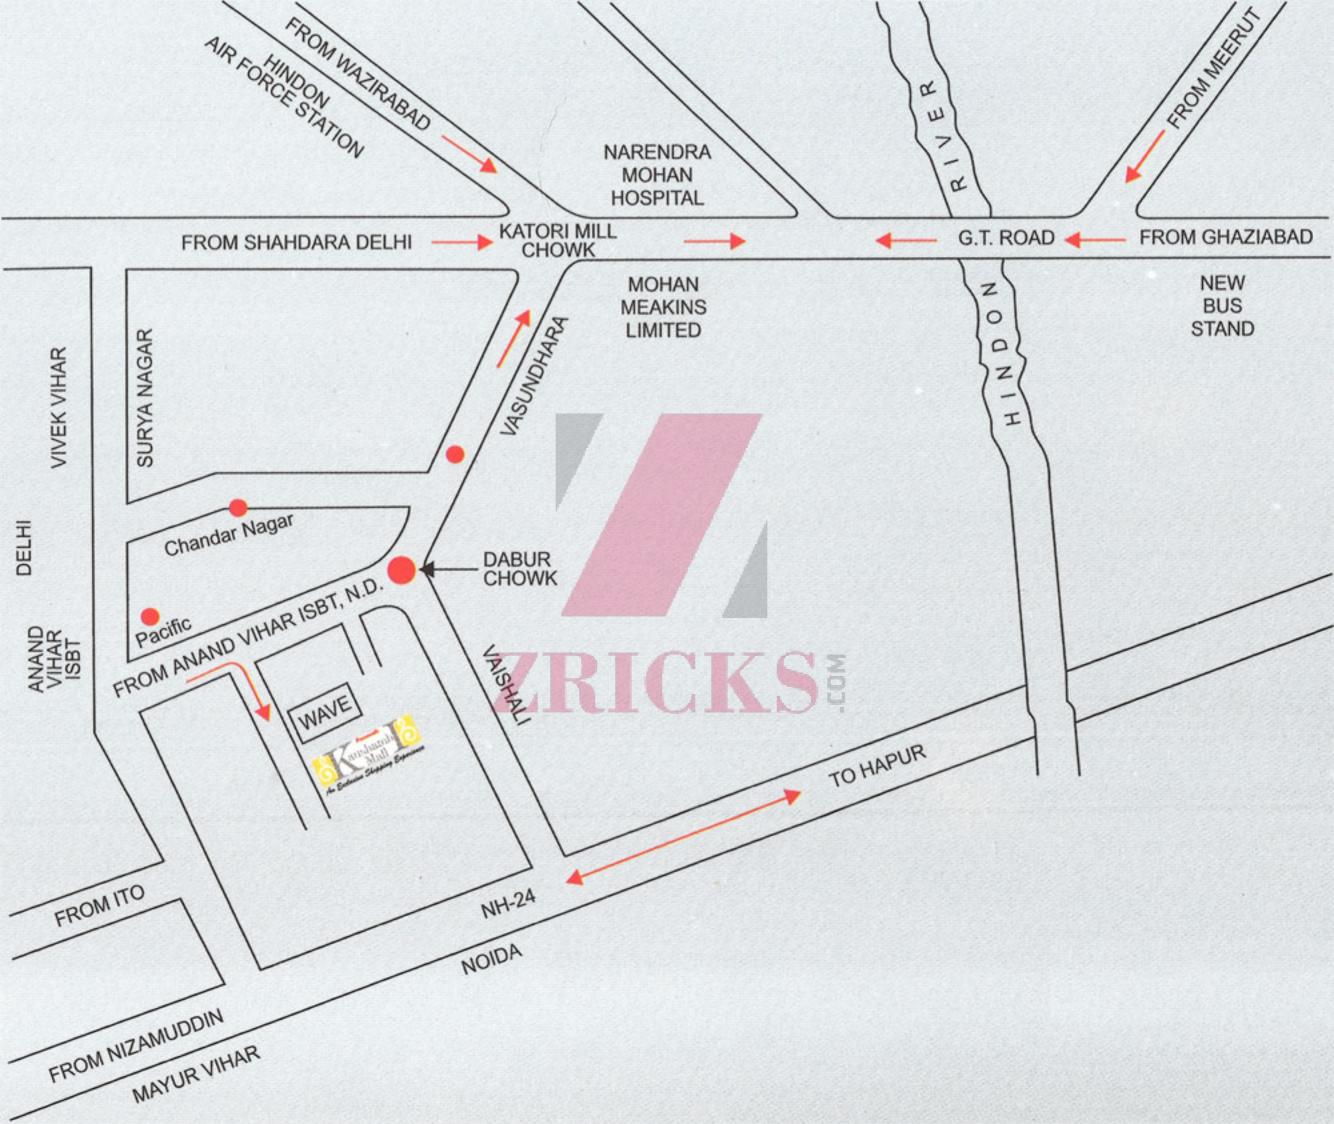

# **Specifications**



# Type of Construction

RCC framed structure (Earthquake resistant)



#### **Exterior Finish**

Permanent finish including stone cladding, composite aluminum sheets, Reflective glass curtain wall & texture paint finishes.



# Internal Finish

POP/ gypsum board false ceiling/ aluminum ceiling in public areas. Stone/ vitrified tile/ stainless steel/ textured paint. Covering on the walls in Common spaces Plastered & DD painted walls in shops.



#### **Doors & Windows**

Aluminum glass glazing for show windows & doors.





Polished granite/ vitrified tiles in common areas & marble / ceramic file flooring in shops.



# Toilets

Vitrified/ ceramic tile flooring/ walls, sanitary/ chinaware in light coloured shades of standard make. High quality CP fitting