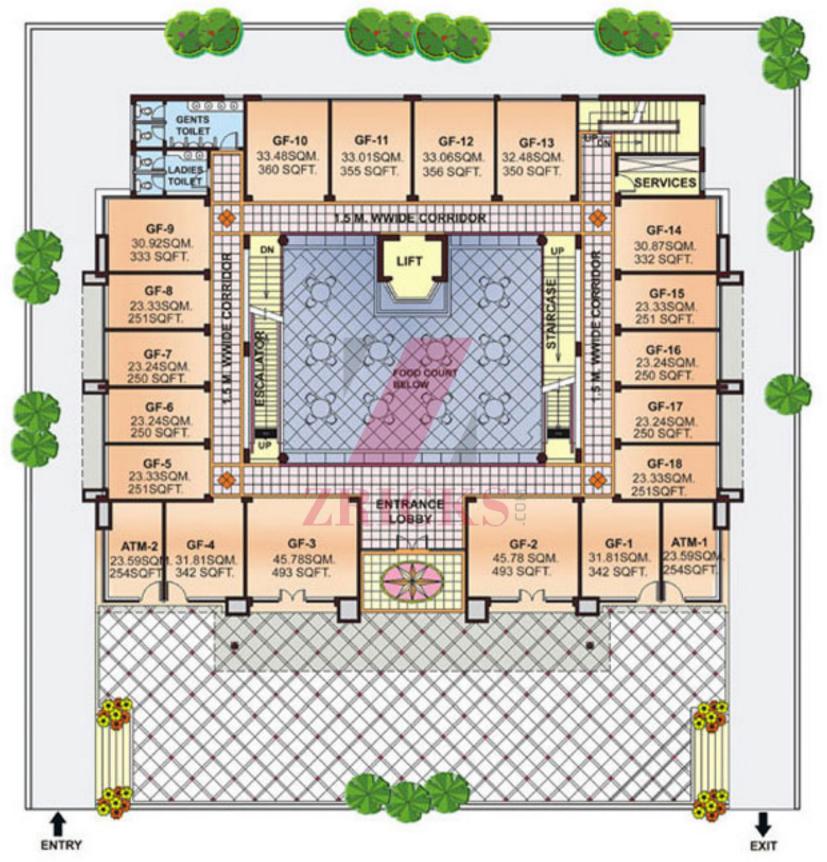

# **Specifications**



# Type of Construction

RCC framed structure (Earthquake resistant)



#### **Exterior Finish**

Permanent finish including stone cladding, composite aluminum sheets, Reflective glass curtain wall & texture paint finishes.



# Internal Finish

POP/ gypsum board false ceiling/ aluminum ceiling in public areas. Stone/ vitrified tile/ stainless steel/ textured paint. Covering on the walls in Common spaces Plastered & DD painted walls in shops.



#### **Doors & Windows**

Aluminum glass glazing for show windows & doors.





Polished granite/ vitrified tiles in common areas & marble / ceramic file flooring in shops.



# Toilets

Vitrified/ ceramic tile flooring/ walls, sanitary/ chinaware in light coloured shades of standard make. High quality CP fitting be pro