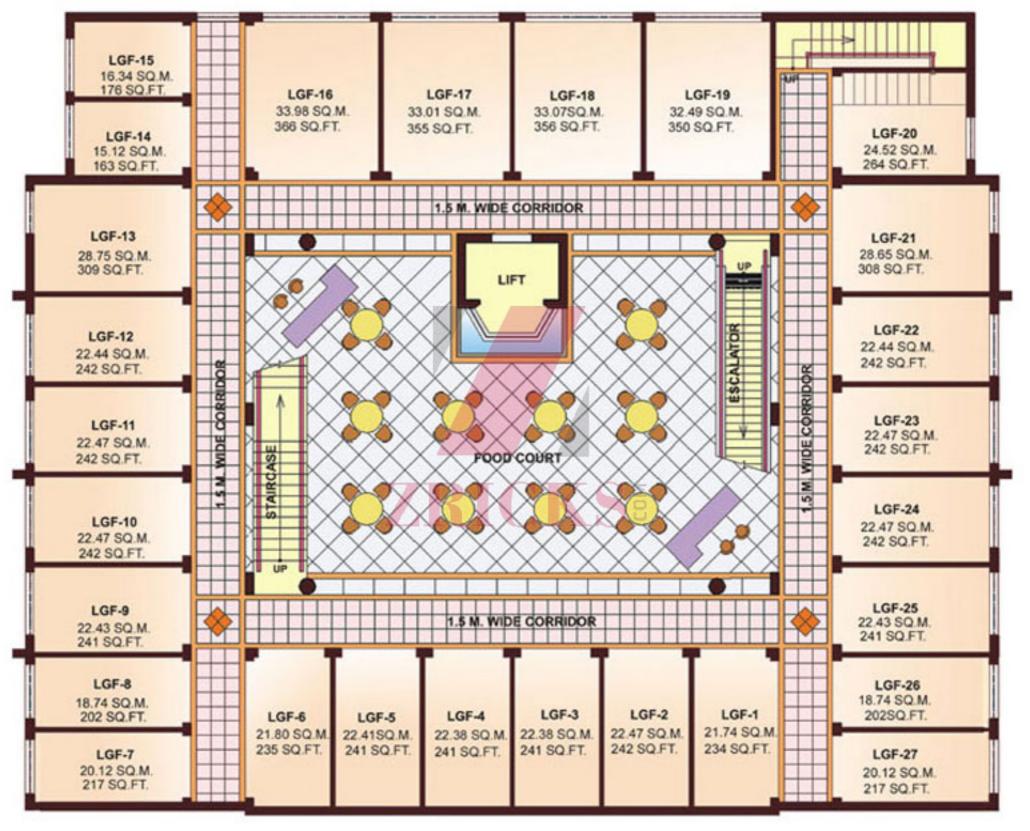

# **Specifications**



# Type of Construction

RCC framed structure (Earthquake resistant)



#### **Exterior Finish**

Permanent finish including stone cladding, composite aluminum sheets, Reflective glass curtain wall & texture paint finishes.



# Internal Finish

POP/ gypsum board false ceiling/ aluminum ceiling in public areas. Stone/ vitrified tile/ stainless steel/ textured paint. Covering on the walls in Common spaces Plastered & DD painted walls in shops.



#### **Doors & Windows**

Aluminum glass glazing for show windows & doors.





Polished granite/ vitrified tiles in common areas & marble / ceramic file flooring in shops.



# Toilets

Vitrified/ ceramic tile flooring/ walls, sanitary/ chinaware in light coloured shades of standard make. High quality CP fitting be