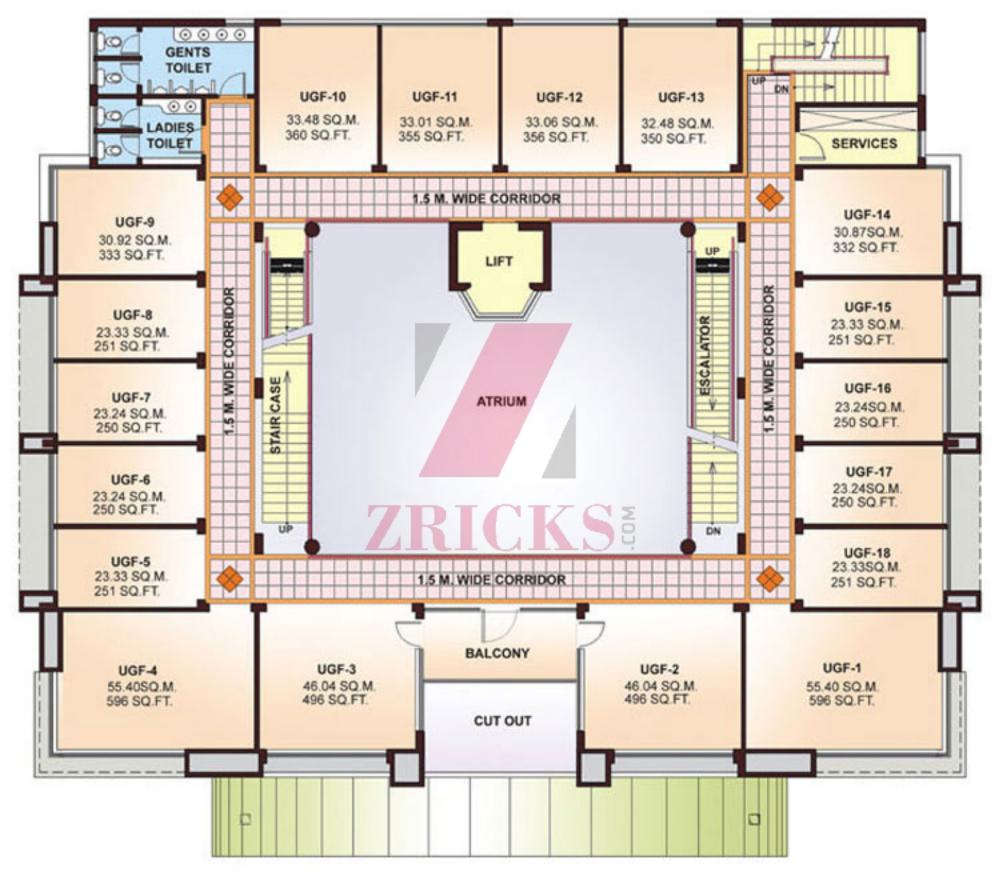

# **Specifications**



# Type of Construction

RCC framed structure (Earthquake resistant)



#### **Exterior Finish**

Permanent finish including stone cladding, composite aluminum sheets, Reflective glass curtain wall & texture paint finishes.



# Internal Finish

POP/ gypsum board false ceiling/ aluminum ceiling in public areas. Stone/ vitrified tile/ stainless steel/ textured paint. Covering on the walls in Common spaces Plastered & DD painted walls in shops.



#### **Doors & Windows**

Aluminum glass glazing for show windows & doors.





Polished granite/ vitrified tiles in common areas & marble / ceramic file flooring in shops.



# Toilets

Vitrified/ ceramic tile flooring/ walls, sanitary/ chinaware in light coloured shades of standard make. High quality CP fitting be p