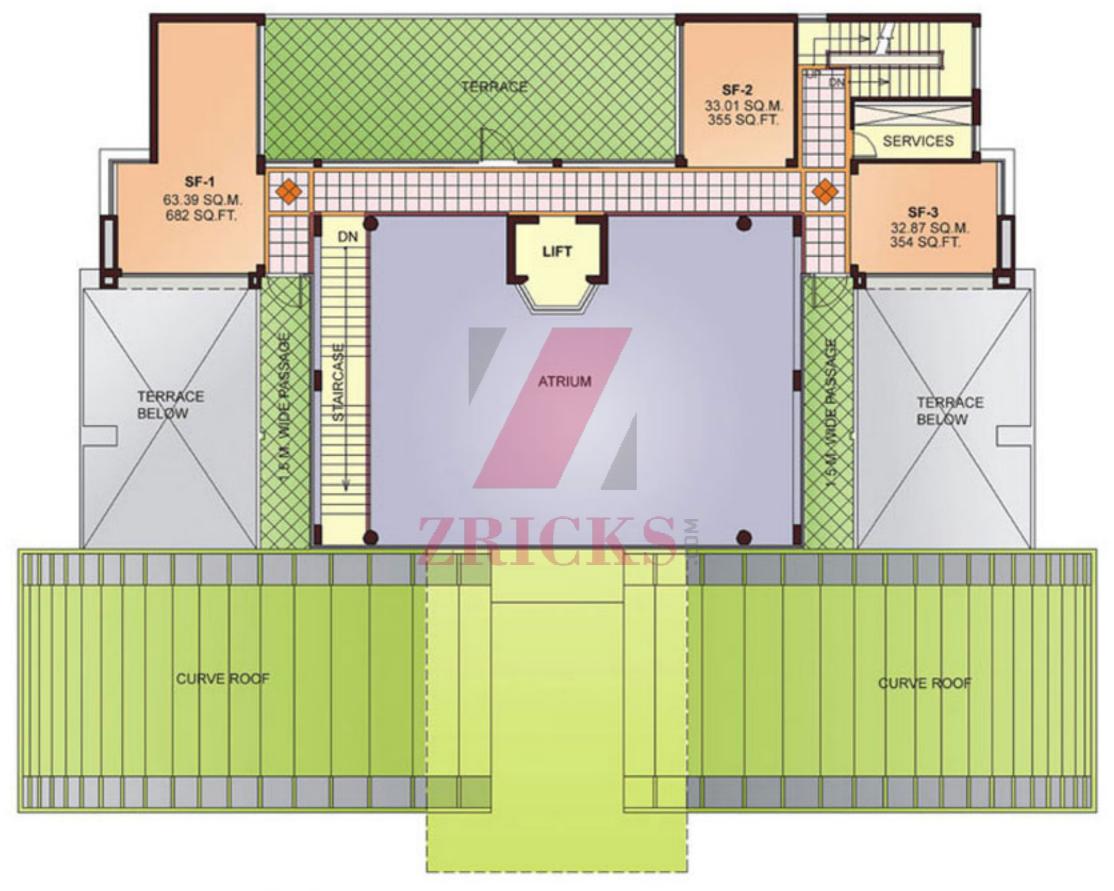

#### Common facilities

Common toilets in each floor, Modern high class glass fronted lifts, Piped music in all public areas, Public address system, Escalators, Elevators, Atriums.