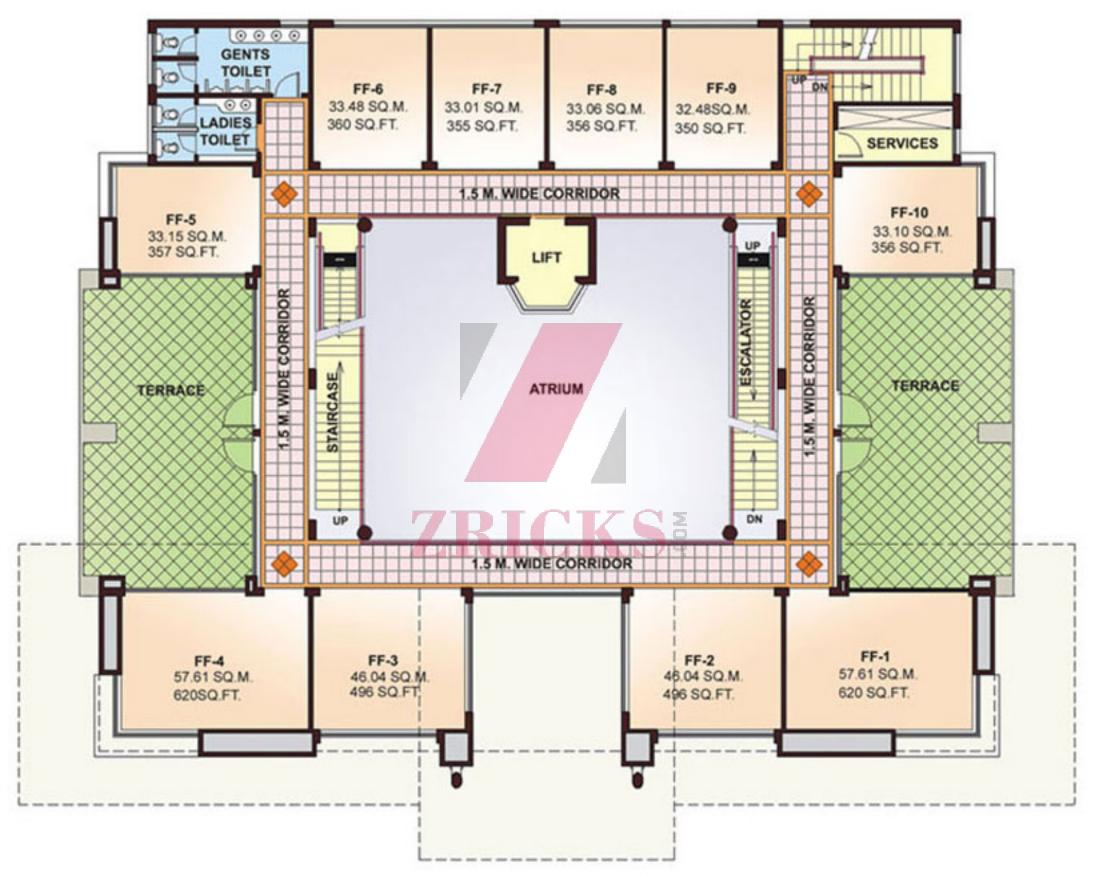

#### Common facilities

Common toilets in each floor, Modern high class glass fronted lifts, Piped music in all public areas, Public address system, Escalators, Elevators, Atriums.