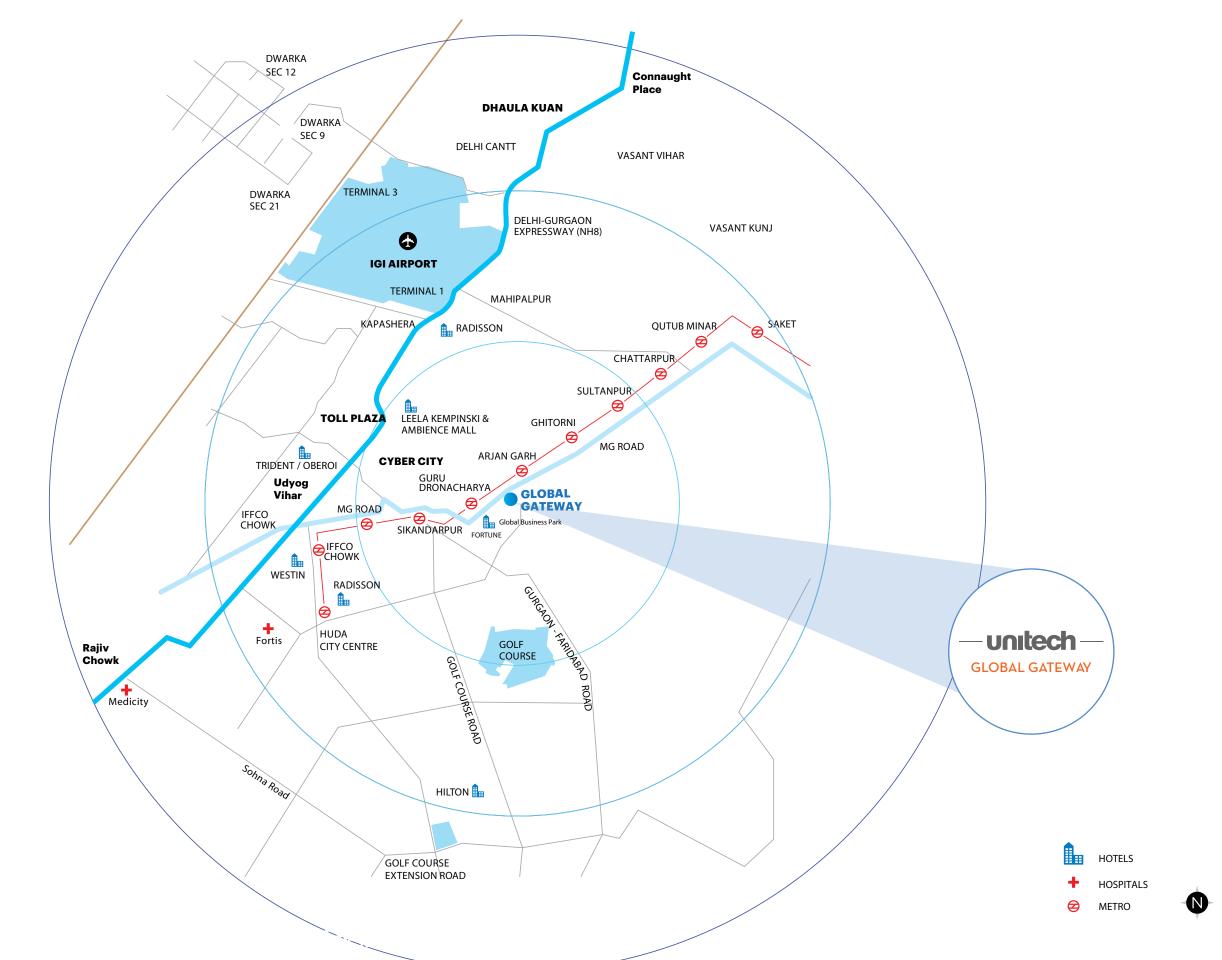

# IT'S ALL ABOUT THE LOCATION

Apart from its architecture prandeur, this building also boasts of one of Gurgaon's most sought-after addresses. Global Gateway is one of the first few buildings as you enter Gurgaon from South Delhi. Easily accessible from NH-8/Faridabad, this prime location not only provides excellent connectivity to Delhi but you avoid the inside city traffic as well.

It is adjacent to Guru Dronacharaya Metro Station and enjoys excellent connectivity via the metro with the entire NCR repion. Bustling businesses, banks, retail hubs, Cyber City, The Mall Mile and The Central Business District are all within close proximity as well. It is a short 20-minutes drive from IGI Airport which is a definite plus for an office space. Also, hotels like The Trident, Pullman and Fortune are a stone's throw away from this prime location.

Global Gateway aptly encapsulates, underscores and illustrates the city's financial strength and vigour.

Accessibility, Proximity and Connectivity

www.Zr

<sup>\*</sup> The distance shown are approximate and for illustration purpose only. Map not to scale.

#### LEGENDS

Located on M.G road with easy accessibility to South Delhi, NH-8 and Faridabad

Adjacent to Guru Dronacharaya Metro Station and well connected via the metro with the entire NCR region

Close proximity to, Cyber City, The Mall Mile and The Central Business District

Short 20-minutes drive from IGI Airport

\* The distance shown are approximate and for illustration purpose only. Map not to scale.