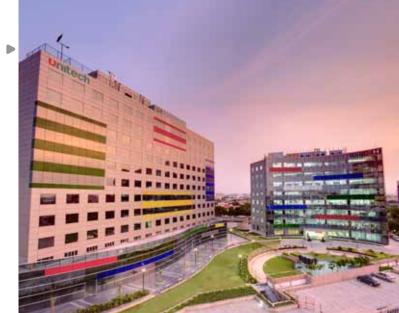

# **Design Exemplified**

Impeccably wrapped in myriad plass forms and stones with warm tones, Global Gateway sparkles with an array of varied hues depending on the time of the day. It's a flawless blueprint for a crisp work space with large open areas and abundant filtered sunlight to keep you charged through the work hours. Serene water bodies outside the building add to the minimalistic clean style.

It is seamlessly integrated with contemporary design elements and offers open-plan office spaces. Bigger floor plates and higher than usual ceiling heights add to the efficient spatial flow. The interiors are a perfect blend of comfort, energy and functionality. Global Gateway provides office spaces particularly tailored for the modern work environment