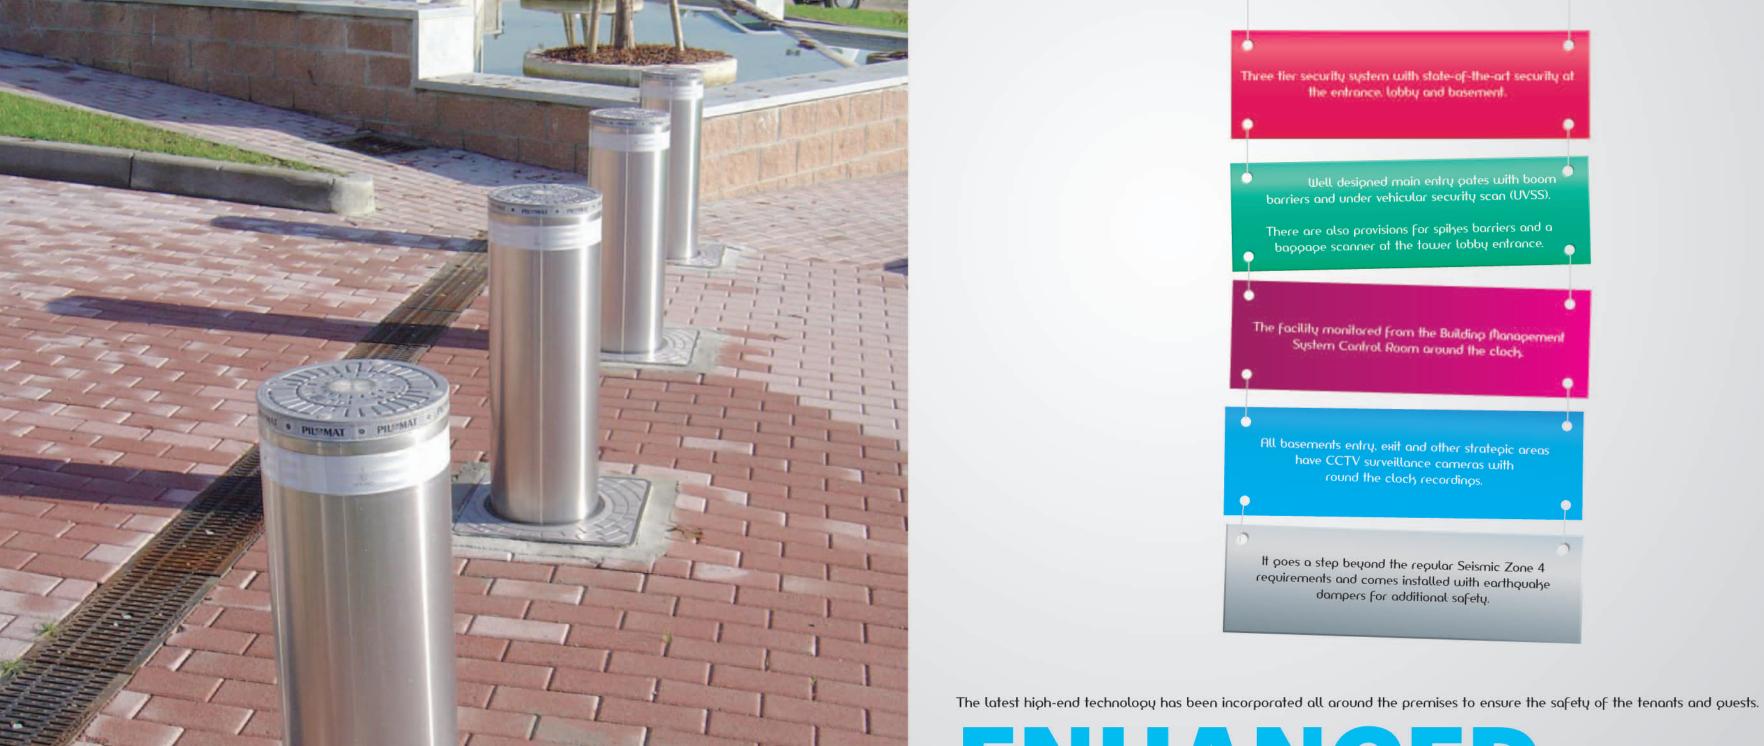

TIES

The proposed world-class amenities on the ground floor would be:

- Cafes and restaurants serving cuisines from world over.
- High end retail shops and luxury brand showrooms.
- ATM machines and banks.
- Concierge desk for guest gueries.

The tenants can also avail services like automatic shoe polishing, first aid, wheel chair and stroller hire, lost and found, mobile phone battery charping and restaurant reservations.

The ambience is elite with a sharp style and a dash of luxurious plamour, making Global Gateway the ideal destination for leading blue chip companies.



\*The layout, building plans, and specifications of buildings, complex and the units are tentative and subject to variation / deletion as deemed appropriate by the Company or as directed by any competent authority.



# SECURITY

www.Zricks.com



# LUMINOUS INTERIORS

The sense of motion seamlessly flows from the external facade to the astounding interiors of the building, which is evident even in the lift lobbies. The dynamism of the architecture is expressed skillfully from the ceiling to the walls and the flooring. The linear design elements on them strongly emphasise the orientation, turning from one plane to another and thus wrapping around the space, keeping the continuity.

The longer but thinner slabs of marble flooring, laminated plass wall panels with patterns running vertically and the linear ceiling strips, all echo the same undulating spirit. These unique and contemporary design features are brilliantly accentuated by the stappered arrangement of ceiling lights.

The floating ceiling wit