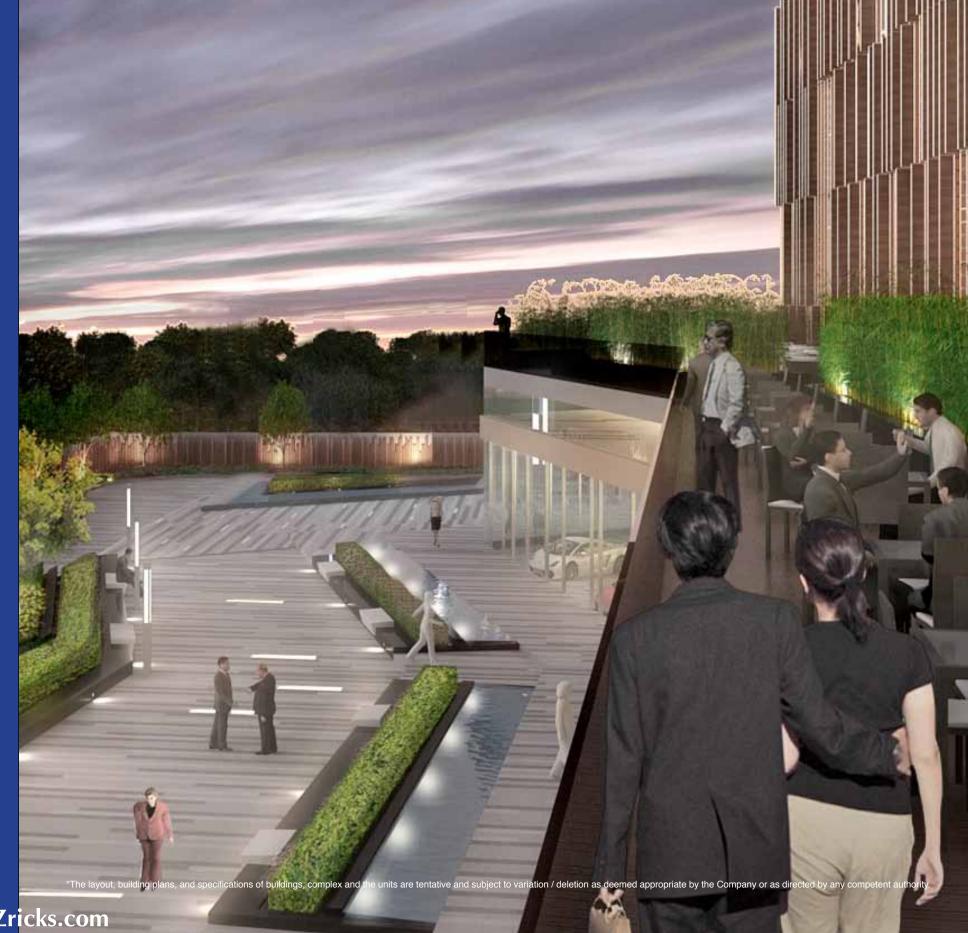

# LUMINOUS INTERIORS

The sense of motion seamlessly flows from the external facade to the astounding interiors of the building, which is evident even in the lift lobbies. The dynamism of the architecture is expressed skillfully from the ceiling to the walls and the flooring. The linear design elements on them strongly emphasise the orientation, turning from one plane to another and thus wrapping around the space, keeping the continuity.

The longer but thinner slabs of marble flooring, laminated plass wall panels with patterns running vertically and the linear ceiling strips, all echo the same undulating spirit. These unique and contemporary design features are brilliantly accentuated by the stappered arrangement of ceiling lights.

The floating ceiling with cove recess all around creates a sense of infinity, thus adding more interest to the space. The reception area with its unique desk fits well into the environment, appearing like a built-in space designed particularly for the area.

Overall, the interiors with its bold and stunning design reflect a certain vibrancy, which further adds to the charming and energetic aura of the place.

\*The layout, building plans, and specifications of buildings, complex and the units are tentative and subject to variation / deletion as deemed appropriate by the company or as directed by any competent authority.