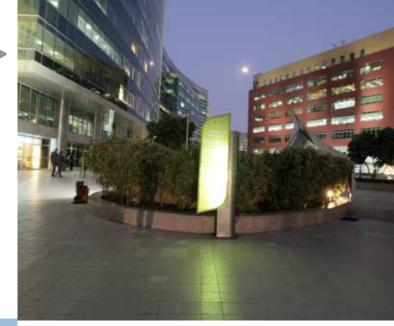

#### FLUID LANDSCAPE

The design intent was to integrate the landscape effortlessly into the architecture. The idea was to "create another surface of the building" that reflected the building's true essence. As the design flows from inside to outside, it encourages the encased offices to adopt the landscape as an integral part of the building.

The entrance lobby has been designed as a place of arrival and the dominance of the surrounding landscape can't go unnoticed. The landscape adds to the charm of this stately façade and enhances its unique identity while offering comfortable shaded spaces for the users.

This stylish project is expected to establish itself as a regional landmark. The corporate attitude is expressed in the landscape through the understated color selection of paved materials and the minimalist palette of planting materials.