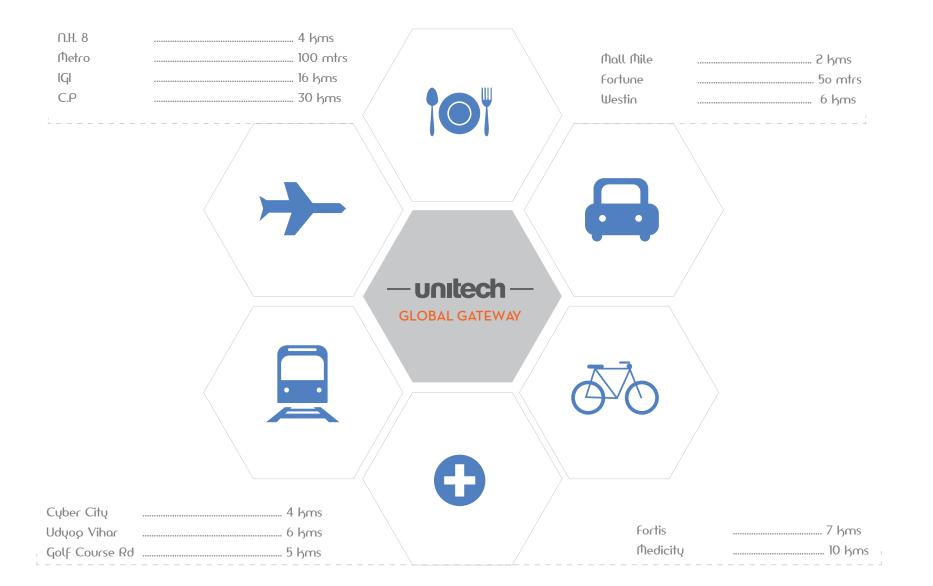

# IT'S ALL ABOUT THE LOCATION

Apart from its architecture prandeur, this building also boasts of one of Gurgaon's most sought-after addresses. Global Gateway is one of the first few buildings as you enter Gurgaon from South Delhi. Easily accessible from NH-8/Faridabad, this prime location not only provides excellent connectivity to Delhi but you avoid the inside city traffic as well.

It is adjacent to Guru Dronacharaya Metro Station and enjoys excellent connectivity via the metro with the entire NCR repion. Bustling businesses, banks, retail hubs, Cyber City, The Mall Mile and The Central Business District are all within close proximity as well. It is a short 20-minutes drive from IGI Airport which is a definite plus for an office space. Also, hotels like The Trident, Pullman and Fortune are a stone's throw away from this prime location.

Global Gateway aptly encapsulates, underscores and illustrates the city's financial strength and vigour.

Accessibility, Proximity and Connectivity

www.Zr

<sup>\*</sup> The distance shown are approximate and for illustration purpose only. Map not to scale.

#### LEGENDS

Located on M.G road with easy accessibility to South Delhi, NH-8 and Faridabad

Adjacent to Guru Dronacharaya Metro Station and well connected via the metro with the entire NCR region

Close proximity to, Cyber City, The Mall Mile and The Central Business District

Short 20-minutes drive from IGI Airport

\* The distance shown are approximate and for illustration purpose only. Map not to scale.