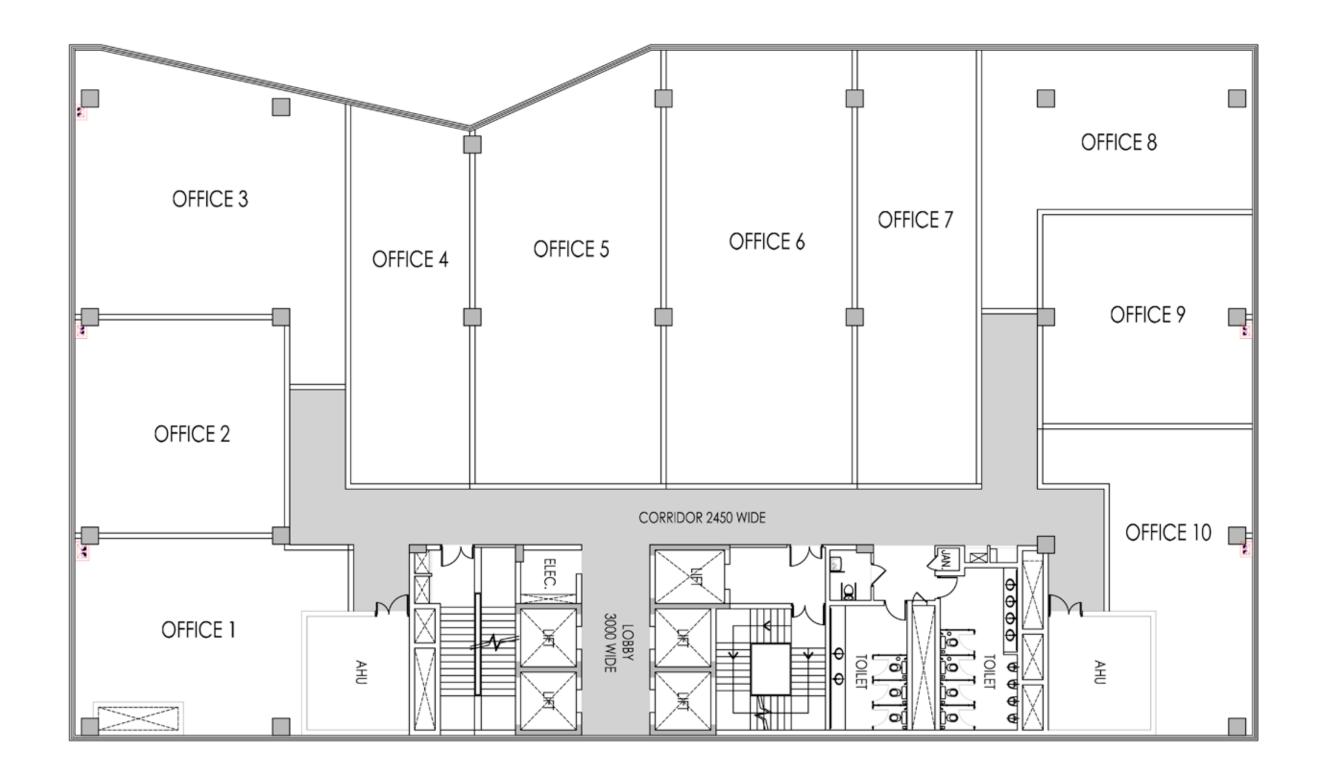

It is seamlessly integrated with contemporary design elements and offers open-plan office spaces. Bigger floor plates and higher than usual ceiling heights add to the efficient spatial flow. The interiors are a perfect blend of comfort, energy and functionality. Global Gateway provides office spaces particularly tailored for the modern work environment