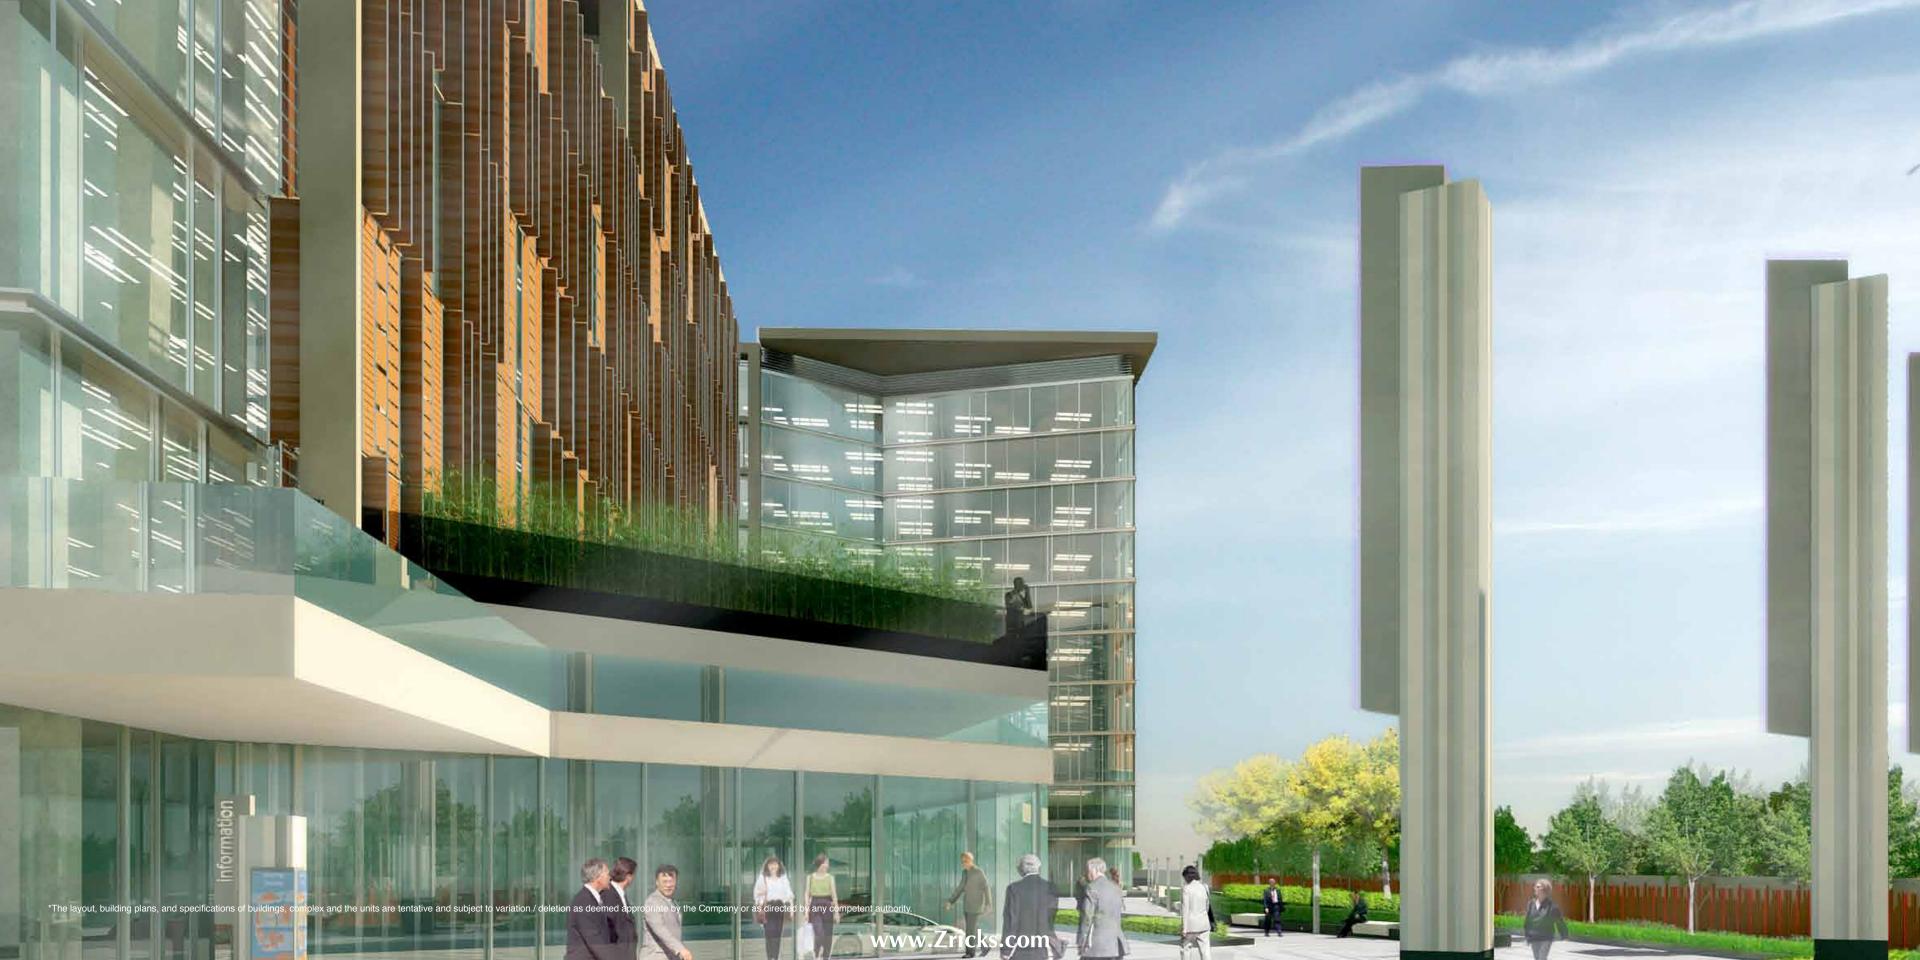

# **Design Exemplified**

Impeccably wrapped in myriad plass forms and stones with warm tones, Global Gateway sparkles with an array of varied hues depending on the time of the day. It's a flawless blueprint for a crisp work space with large open areas and abundant filtered sunlight to keep you charged through the work hours. Serene water bodies outside the building add to the minimalistic clean style.

It is seamlessly integrated with contemporary design elements and offers open-plan office spaces. Bigger floor plates and higher than usual ceiling heights add to the efficient spatial flow. The interiors are a perfect blend of comfort, energy and functionality. Global Gateway provides office spaces particularly tailored for the modern work environment