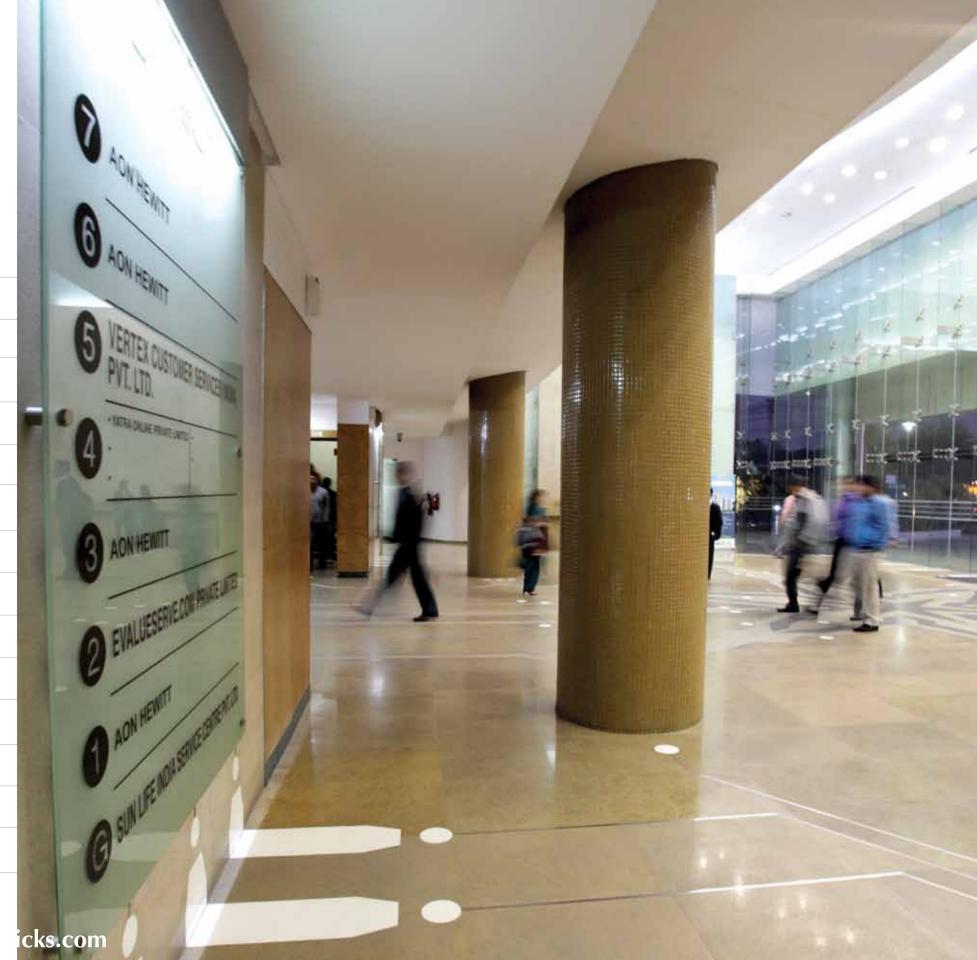

# LUMINOUS INTERIORS

The sense of motion seamlessly flows from the external facade to the astounding interiors of the building, which is evident even in the lift lobbies. The dynamism of the architecture is expressed skillfully from the ceiling to the walls and the flooring. The linear design elements on them strongly emphasise the orientation, turning from one plane to another and thus wrapping around the space, keeping the continuity.

The longer but thinner slabs of marble flooring, laminated plass wall panels with patterns running vertically and the linear ceiling strips, all echo the same undulating spirit. These unique and contemporary design features are brilliantly accentuated by the stappered arrangement of ceiling lights.

The floating ceiling with cove recess all around creates a sense of infinity, thus adding more interest to the space. The reception area with its unique desk fits well into the environment, appearing like a built-in space designed particularly for the area.