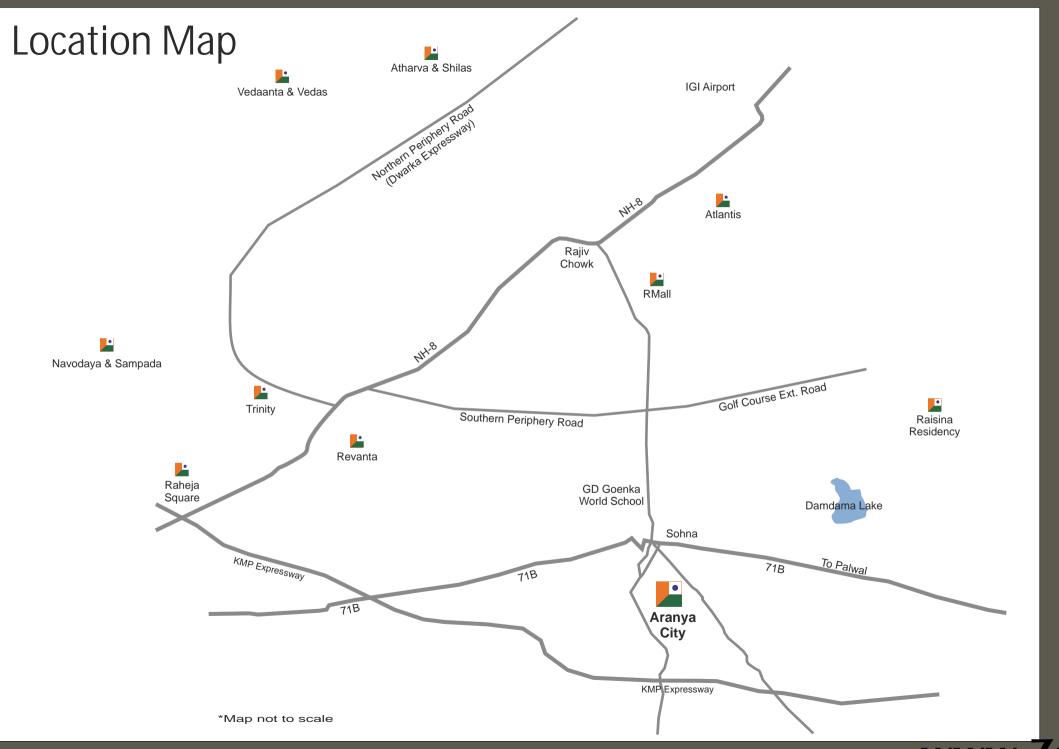

Raheja Aranya - The Green City, Sohna is just 12 kms\* from Gurgaon residential sectors and 4 kms\* from KMP Corridor. At Aranya you remain close to Delhi and Gurgaon, while being away from their pollution and congestion.

\*Approx. Distance

www.Zricks.com

eing located on the smooth Gurgaon - Sohna Road is a major plus in terms of connectivity and accessibility for Raheja Aranya -The Green City, Sohna. The entire site is Aravali facing, abounding in plenty of green areas at the existing location.

The major growth corridor of the area - the upcoming KMP Expressway, is located very close to the site. The Expressway is at an advanced stage of construction and shall soon be operational.

- Located on the Gurgaon Alwar Road easily approachable from the KMP Express-way (approx. 4 kms away)
- Just a comfortable 20 minutes drive approx. from Gurgaon on the smooth Gurgaon Sohna Road.
- IMT-Sohna and upcoming sports city in the vicinity of the township
- Accessibility and connectivity are huge pluses for the project whose residents will be able to commute comfortably and conveniently to nearby Gurgaon.