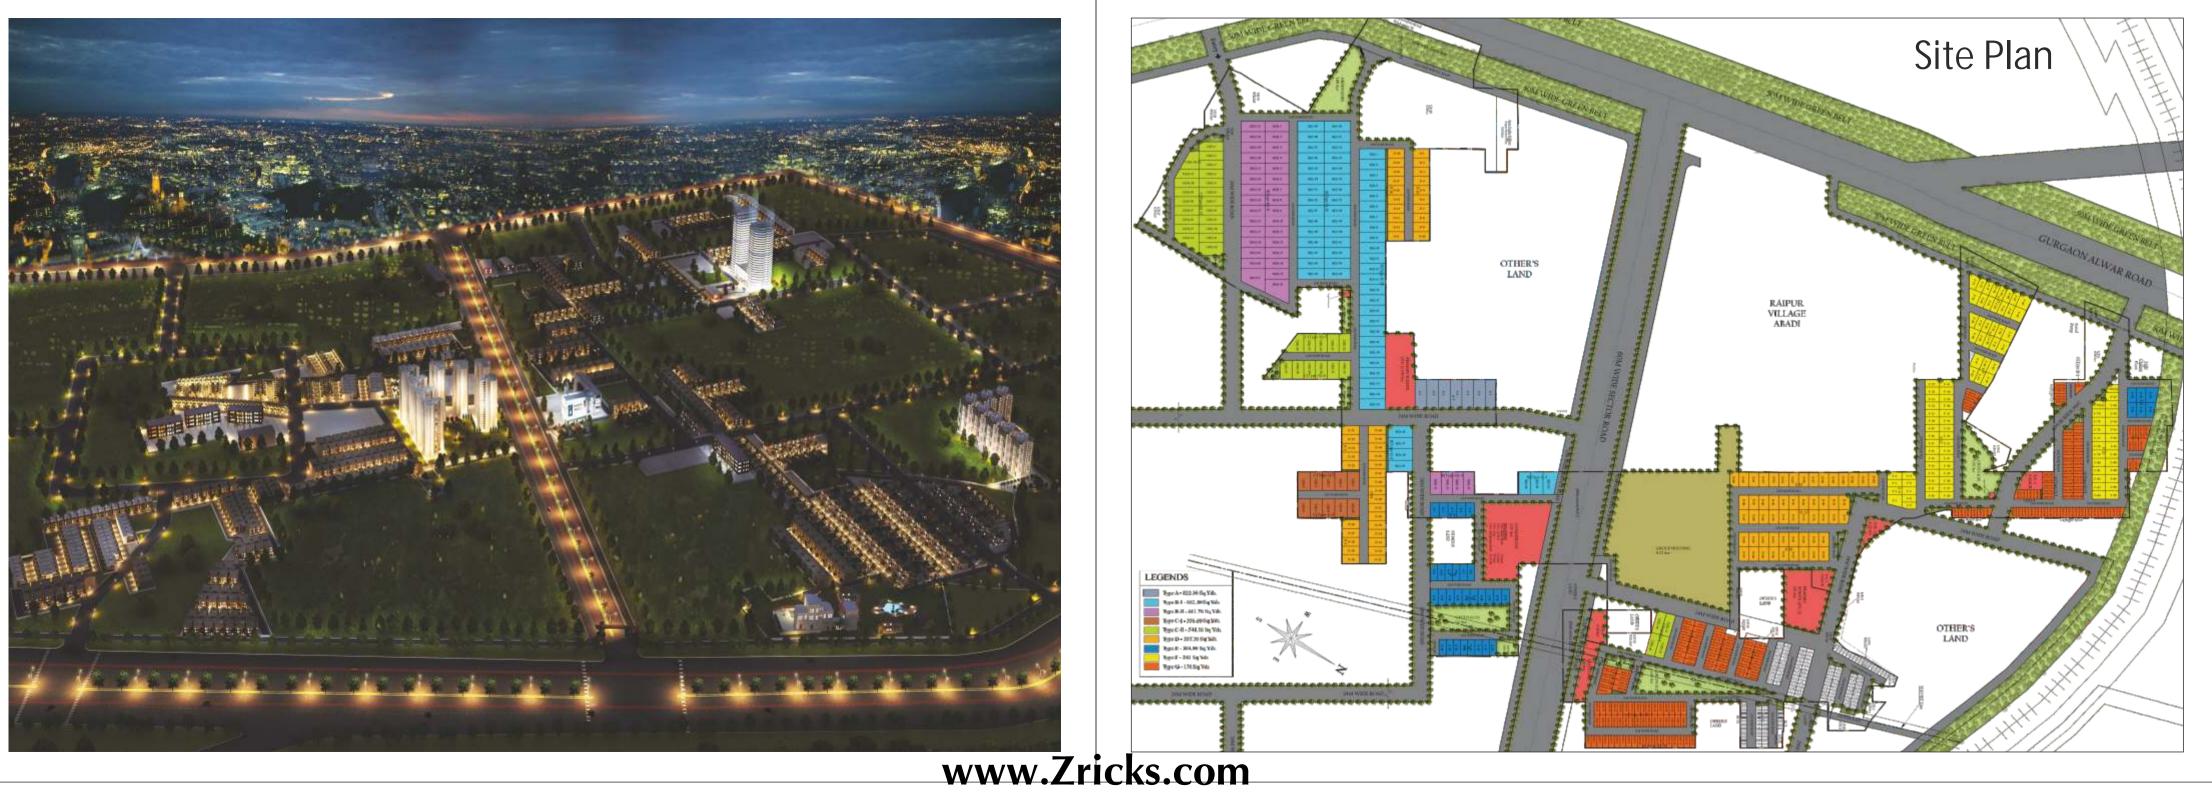

#### Welcome to Raheja Aranya

aheja Aranya -The Green City, Sohna is one of the most prestigious and ambitious projects of the company. This mega city will be a completely integrated township with all the facilities one needs and aspires to enjoy a comfortable life-style.

Spread over 107.85 acres of land with additional expansion of township over 200 acres abutting several thousand acres of forests and the Aravalli ranges, the township will be well equipped to fulfill every need of its discerning buyers. Group housing condominiums, penthouses, designer homes, villas and plots will form core of the development in a harmonious blend with social infrastructure comprising schools, hospitals, nursing homes, shopping arcades and adequate open greens. Landscaped areas, water bodies, swimming pools and health-care facilities will adorn the city.

Raheja Aranya - The Green City, Sohna is just 12 kms\* from Gurgaon residential sectors and 4 kms\* from KMP Corridor. At Aranya you remain close to Delhi and Gurgaon, while being away from their pollution and congestion.