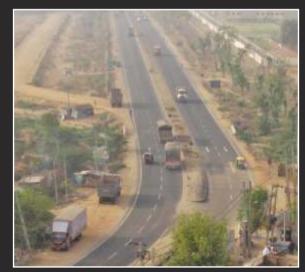

Actual photograph of the KMP expressway, nearing completion, close to the Raheja's Aranya City Site.

Actual photograph of the Gurgaon - Sohna Road.

Actual photograph of the existing industrial estate flanked by the upcoming IMT Sohna.