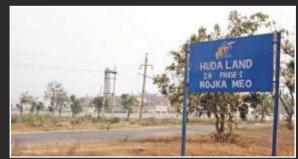

Actual photograph of the KMP expressway, nearing completion, close to the Raheja's Aranya City Site.

Actual photograph of the Gurgaon - Sohna Road.

Actual photograph of the existing industrial estate flanked by the upcoming IMT Sohna.