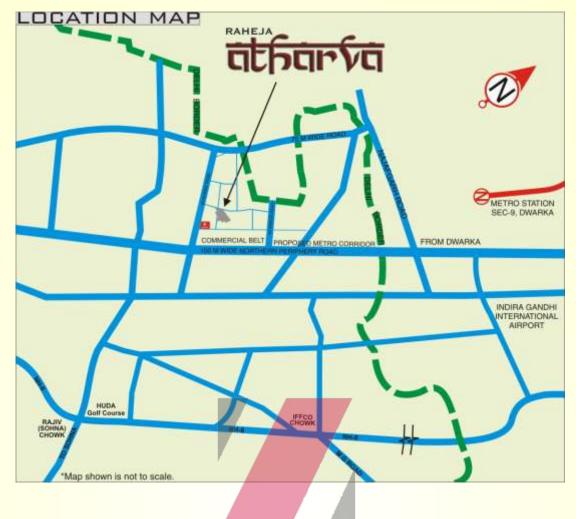

## The Distances

- 14.81 acres of pure luxury next to the city yet close to nature.
- 4 km from proposed extension of Delhi international airport (shall be accessible from proposed Gurgaon ring road). Ø 1 km from main Delhi-Rewari railway line.
- 🙌 1 km from Palam Vihar.
- 500 metres from New Palam Vihar. Ø 7 km from NH-8 (Gateway Tower/DLF Square).
- 5 km from Old Delhi- Gurgaon Road (Udyog Vihar, Sector 18).
- 2 km from Dwarka Phase 2.