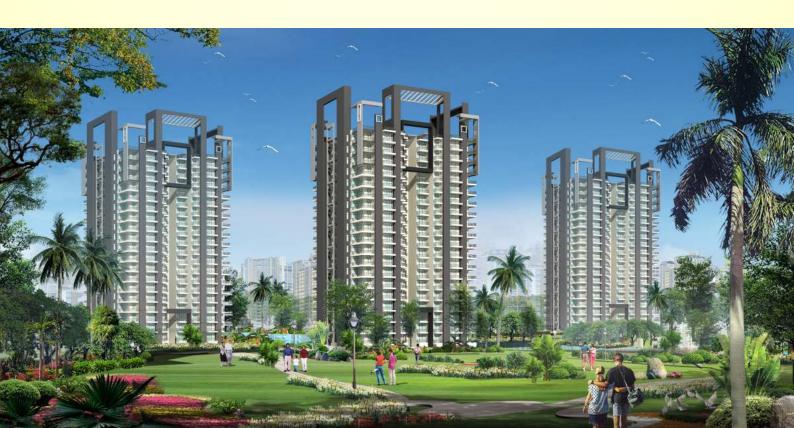

## Exclusive Luxury Homes Sector-109, Gurgaon (Near Delhi Border)

- In the interest of maintaining high standards, all floor plans, layout plans, areas, dimensions and specifications are indicative and are subject to change as decided by the company or by any competent authority
   Soft furnishing, furniture and gadgets are not part of the offering

## The Distances

- 14.81 acres of pure luxury next to the city yet close to nature.
- 4 km from proposed extension of Delhi international airport (shall be accessible from proposed Gurgaon ring road). Ø 1 km from main Delhi-Rewari railway line.
- 🙌 1 km from Palam Vihar.
- 500 metres from New Palam Vihar. Ø 7 km from NH-8 (Gateway Tower/DLF Square).
- 5 km from Old Delhi- Gurgaon Road (Udyog Vihar, Sector 18).
- 2 km from Dwarka Phase 2.