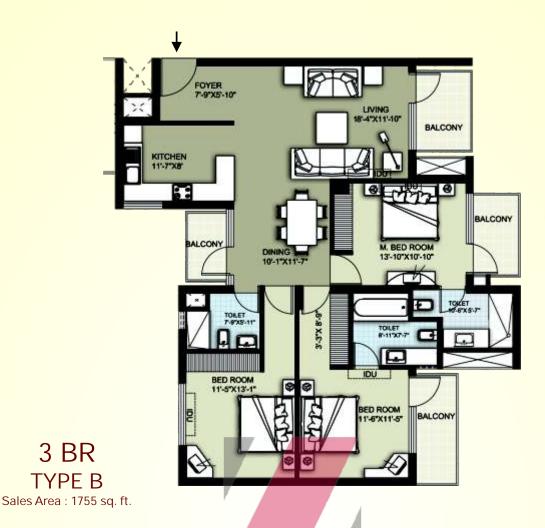

## Exclusive Luxury Homes Sector-109, Gurgaon (Near Delhi Border)

- In the interest of maintaining high standards, all floor plans, layout plans, areas, dimensions and specifications are indicative and are subject to change as decided by the company or by any competent authority
   Soft furnishing, furniture and gadgets are not part of the offering

In the interest of maintaining high standards, all floor plans, layout plans, areas, dimensions and specifications are indicative and are subject to change as decided by the company or by any competent authority
 Soft furnishing, furniture and gadgets are not part of the offering