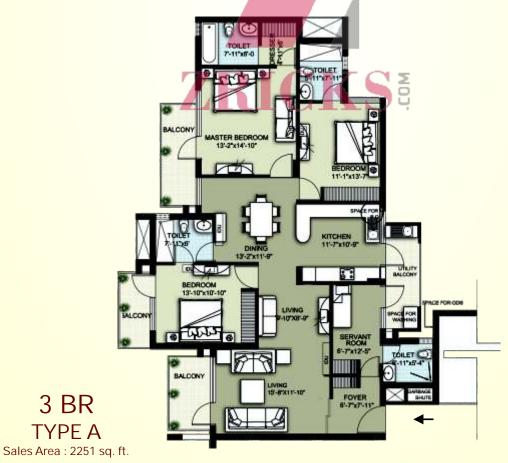

## Exclusive Luxury Homes Sector-109, Gurgaon (Near Delhi Border)

- In the interest of maintaining high standards, all floor plans, layout plans, areas, dimensions and specifications are indicative and are subject to change as decided by the company or by any competent authority
   Soft furnishing, furniture and gadgets are not part of the offering

In the interest of maintaining high standards, all floor plans, layout plans, areas, dimensions and specifications are indicative and are subject to change as decided by the company or by any competent authority
 Soft furnishing, furniture and gadgets are not part of the offering