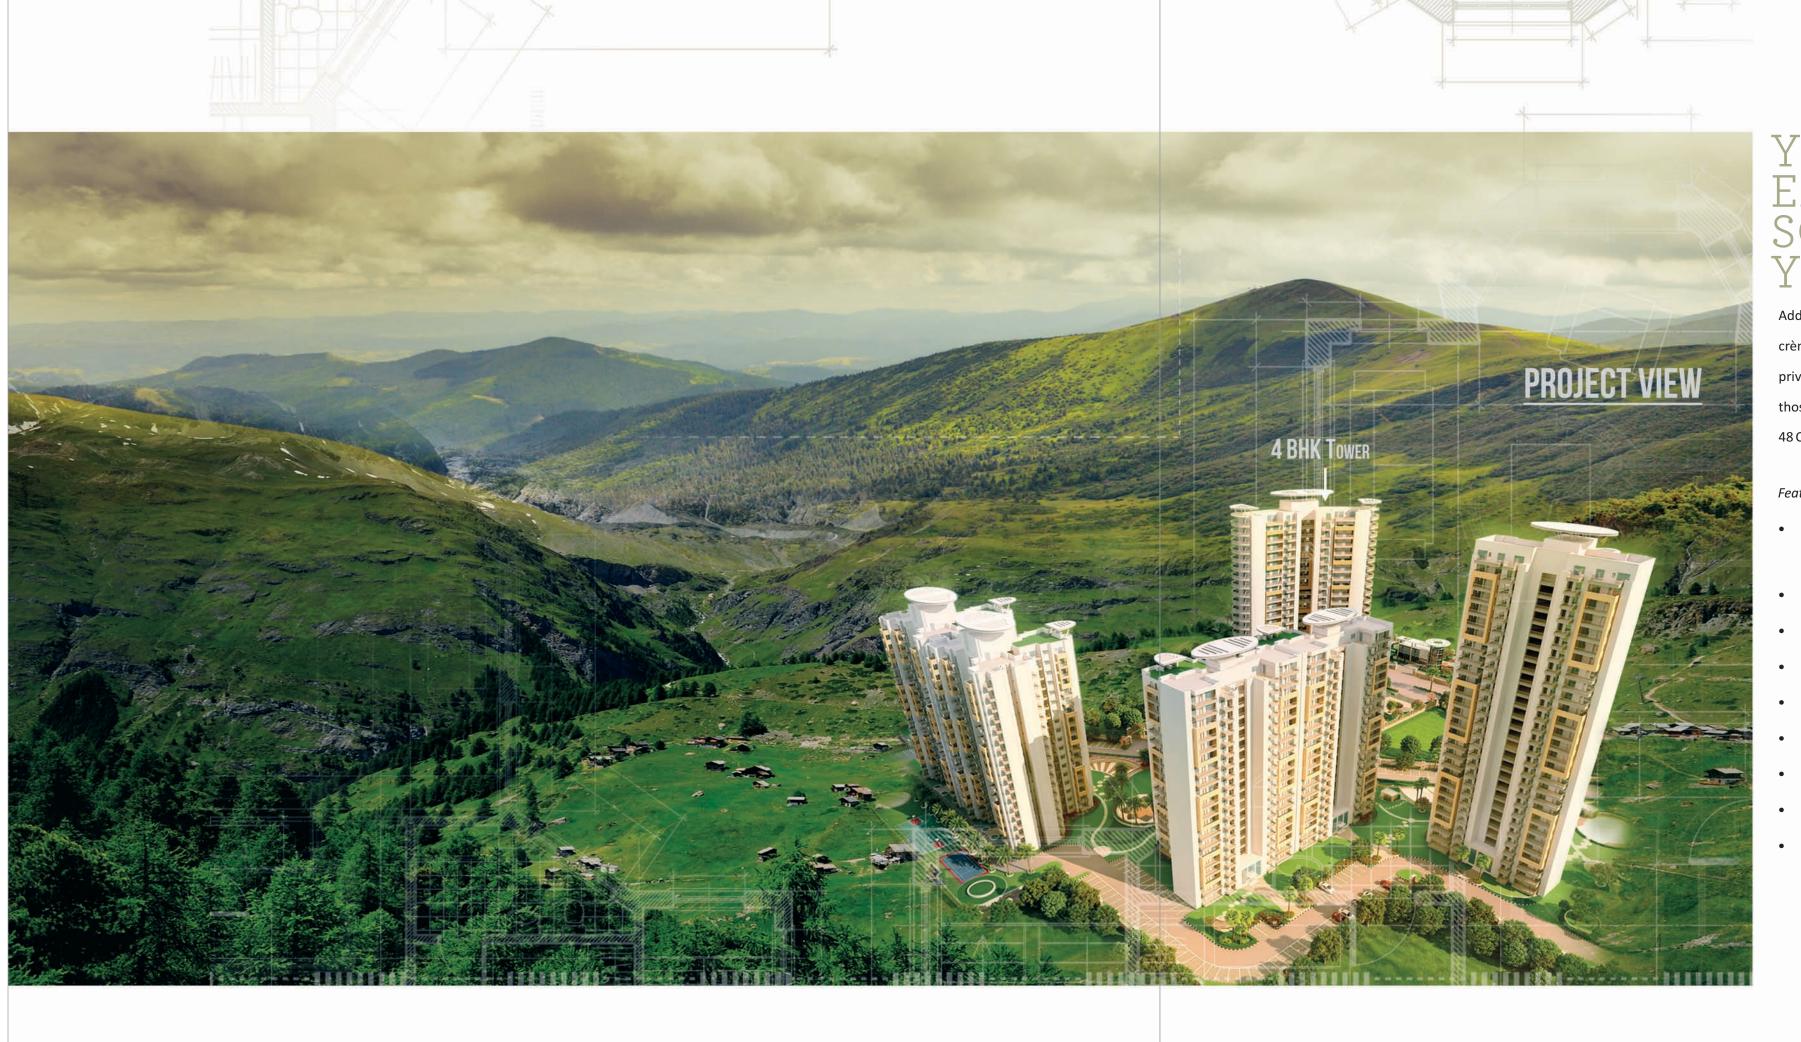

## PLUSH HAVEN AMIDST LUSH ABUNDANCE.

Living serenely amidst scenic hills is an experience unmatched. But residing in ultra-luxury in the lap of picturesque hills is a thing to die for. Araville, the picture perfect residential haven in the Aravillies mountain range, now presents 48 Canvas. 48 limited edition 'bare shell' spaces at Sector 79, Gurgaon. Nestling in the lap of the stately Aravallis mountain range. A place that breathes in fresh mountain air and is alive with exotic flora and fauna. A land where there is nothing between you and nature, courtesy a whopping 10 acre green belt just facing the project. Go ahead; prepare to create your haven amidst the greens.

# YOU ARE EXCLUSIVE. SO SHOULD BE YOUR HOME.

Addresses like 48 Canvas aren't easy to find. Designed for the crème de la crème of society, it's a possession meant for the privileged. its matchless features make it an ideal choice for those who want to maintain their exclusivity. Go ahead; make 48 Canvas your own, craft an exclusive home.