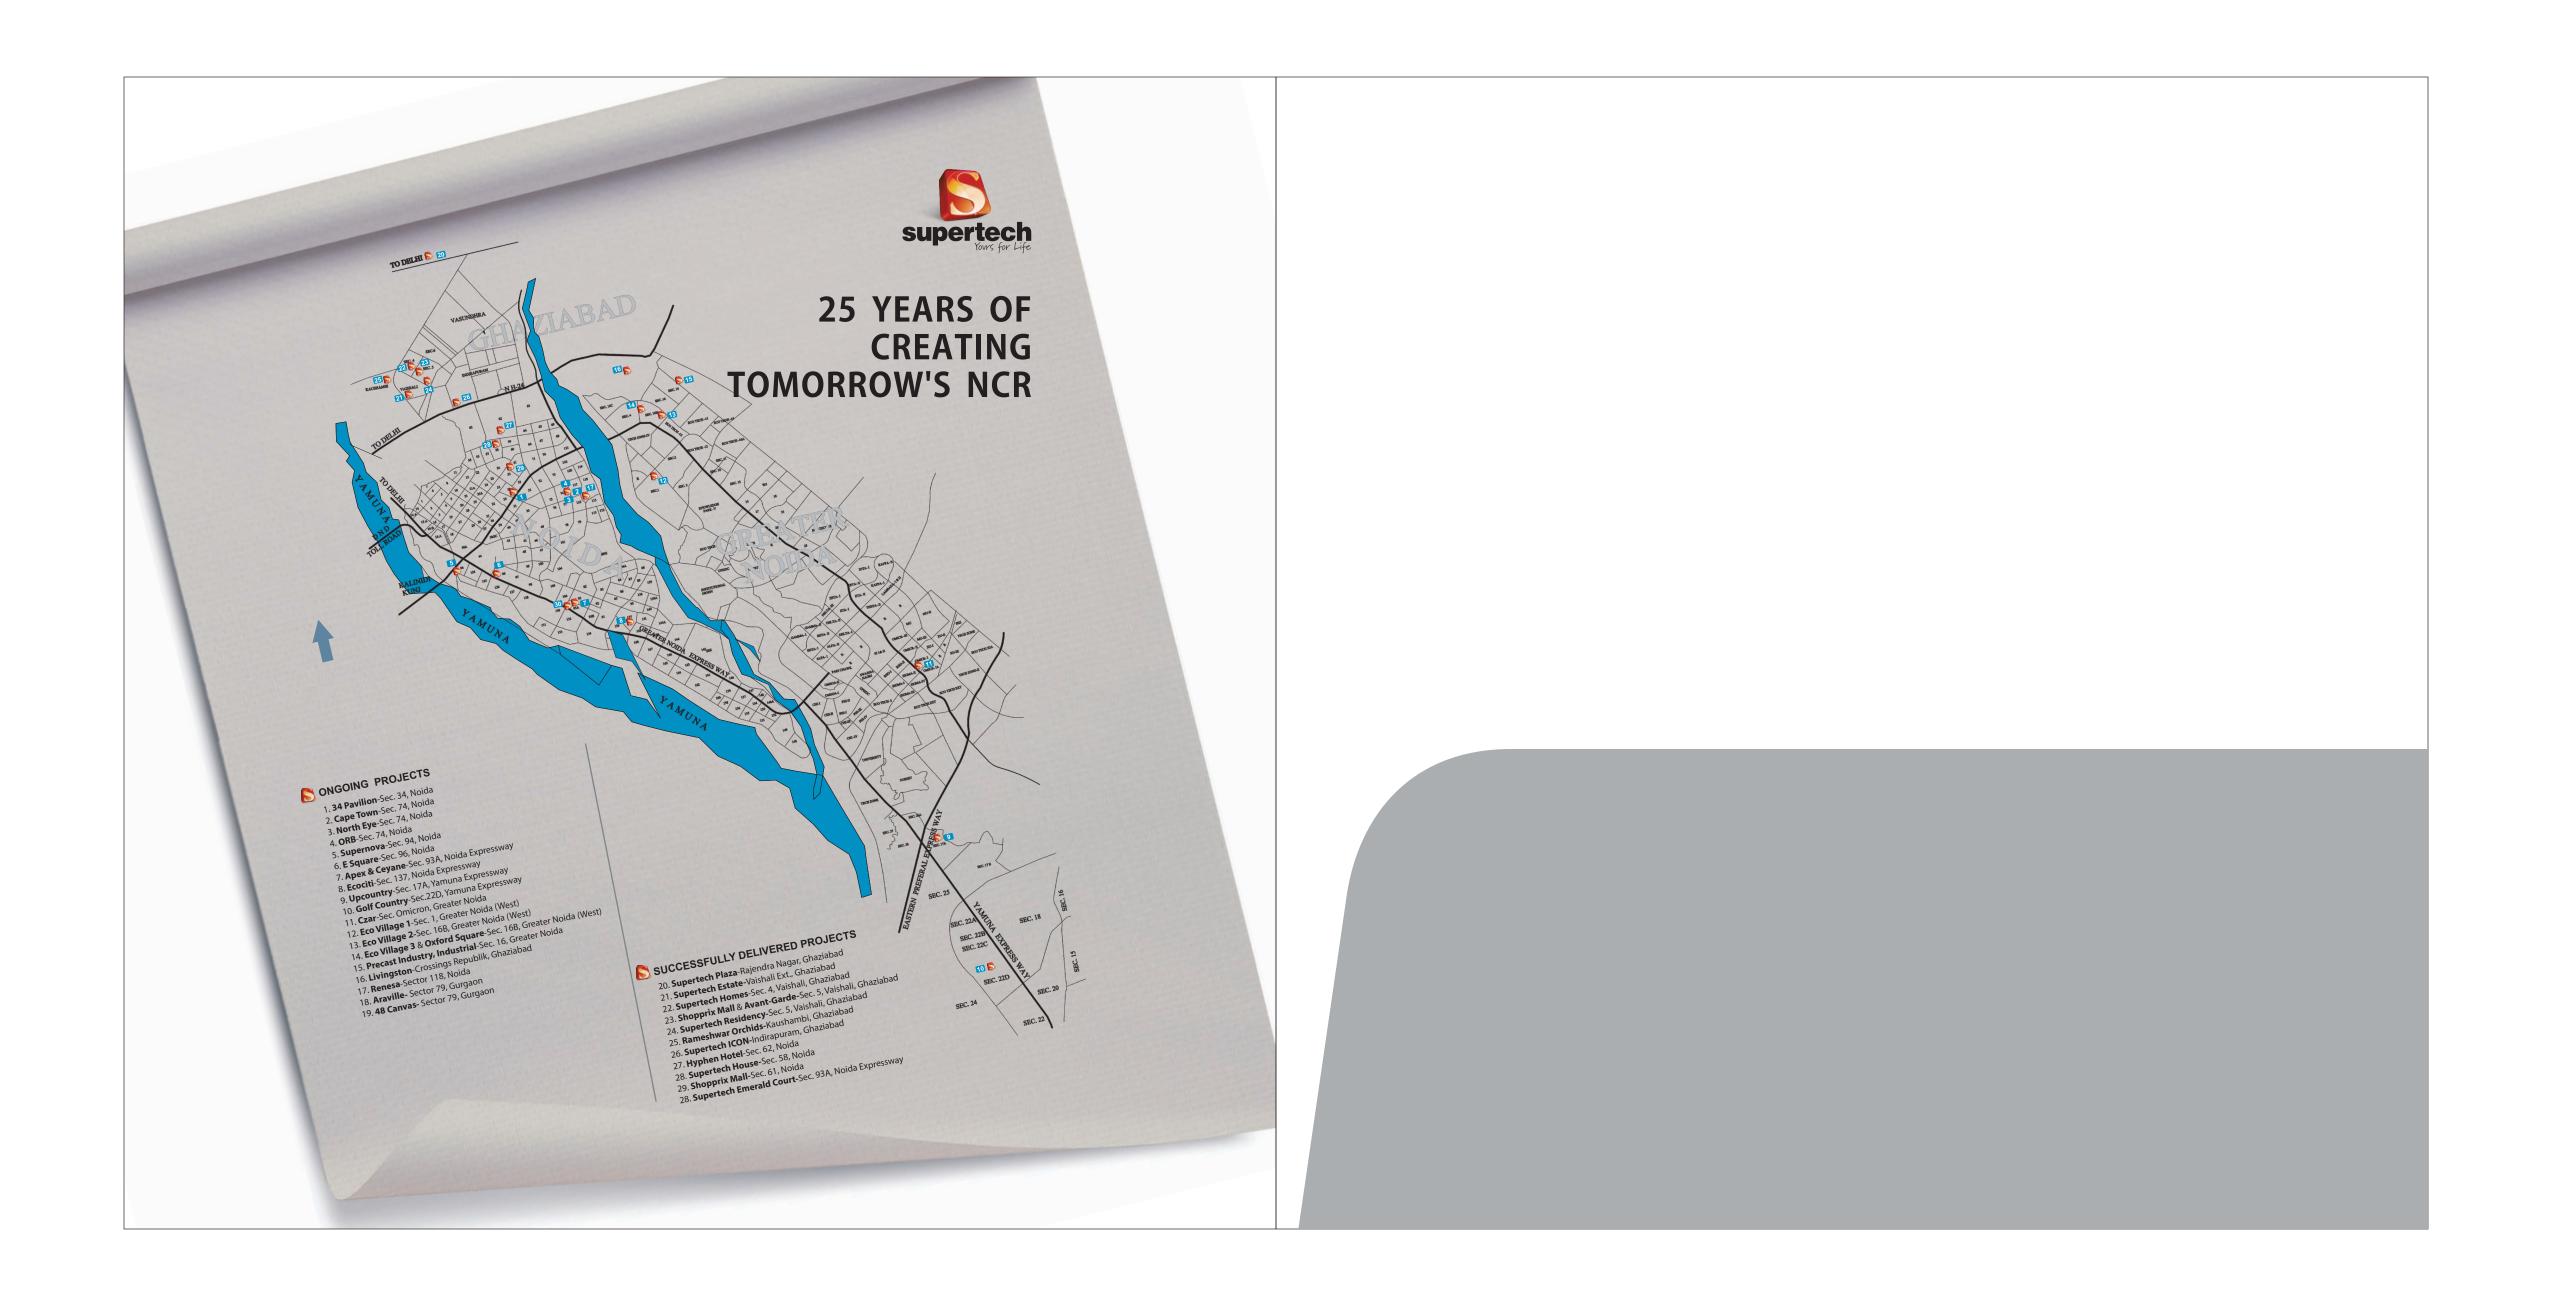

ing window Others : Enamel painted MS railing and handrail                                                                                          |
| FAMILY ROOM  Walls : Plaster                                                                                                                   | Living / Dining  Walls : Plaster Ceilings : Plaster Windows : UPVC/ Aluminium framed 6 mm thick glass hinged / sliding window                 | Others . Enamed wis familied and hard and                                                                                                                                                                                                                                                                                                                         |







www.Zricks.com