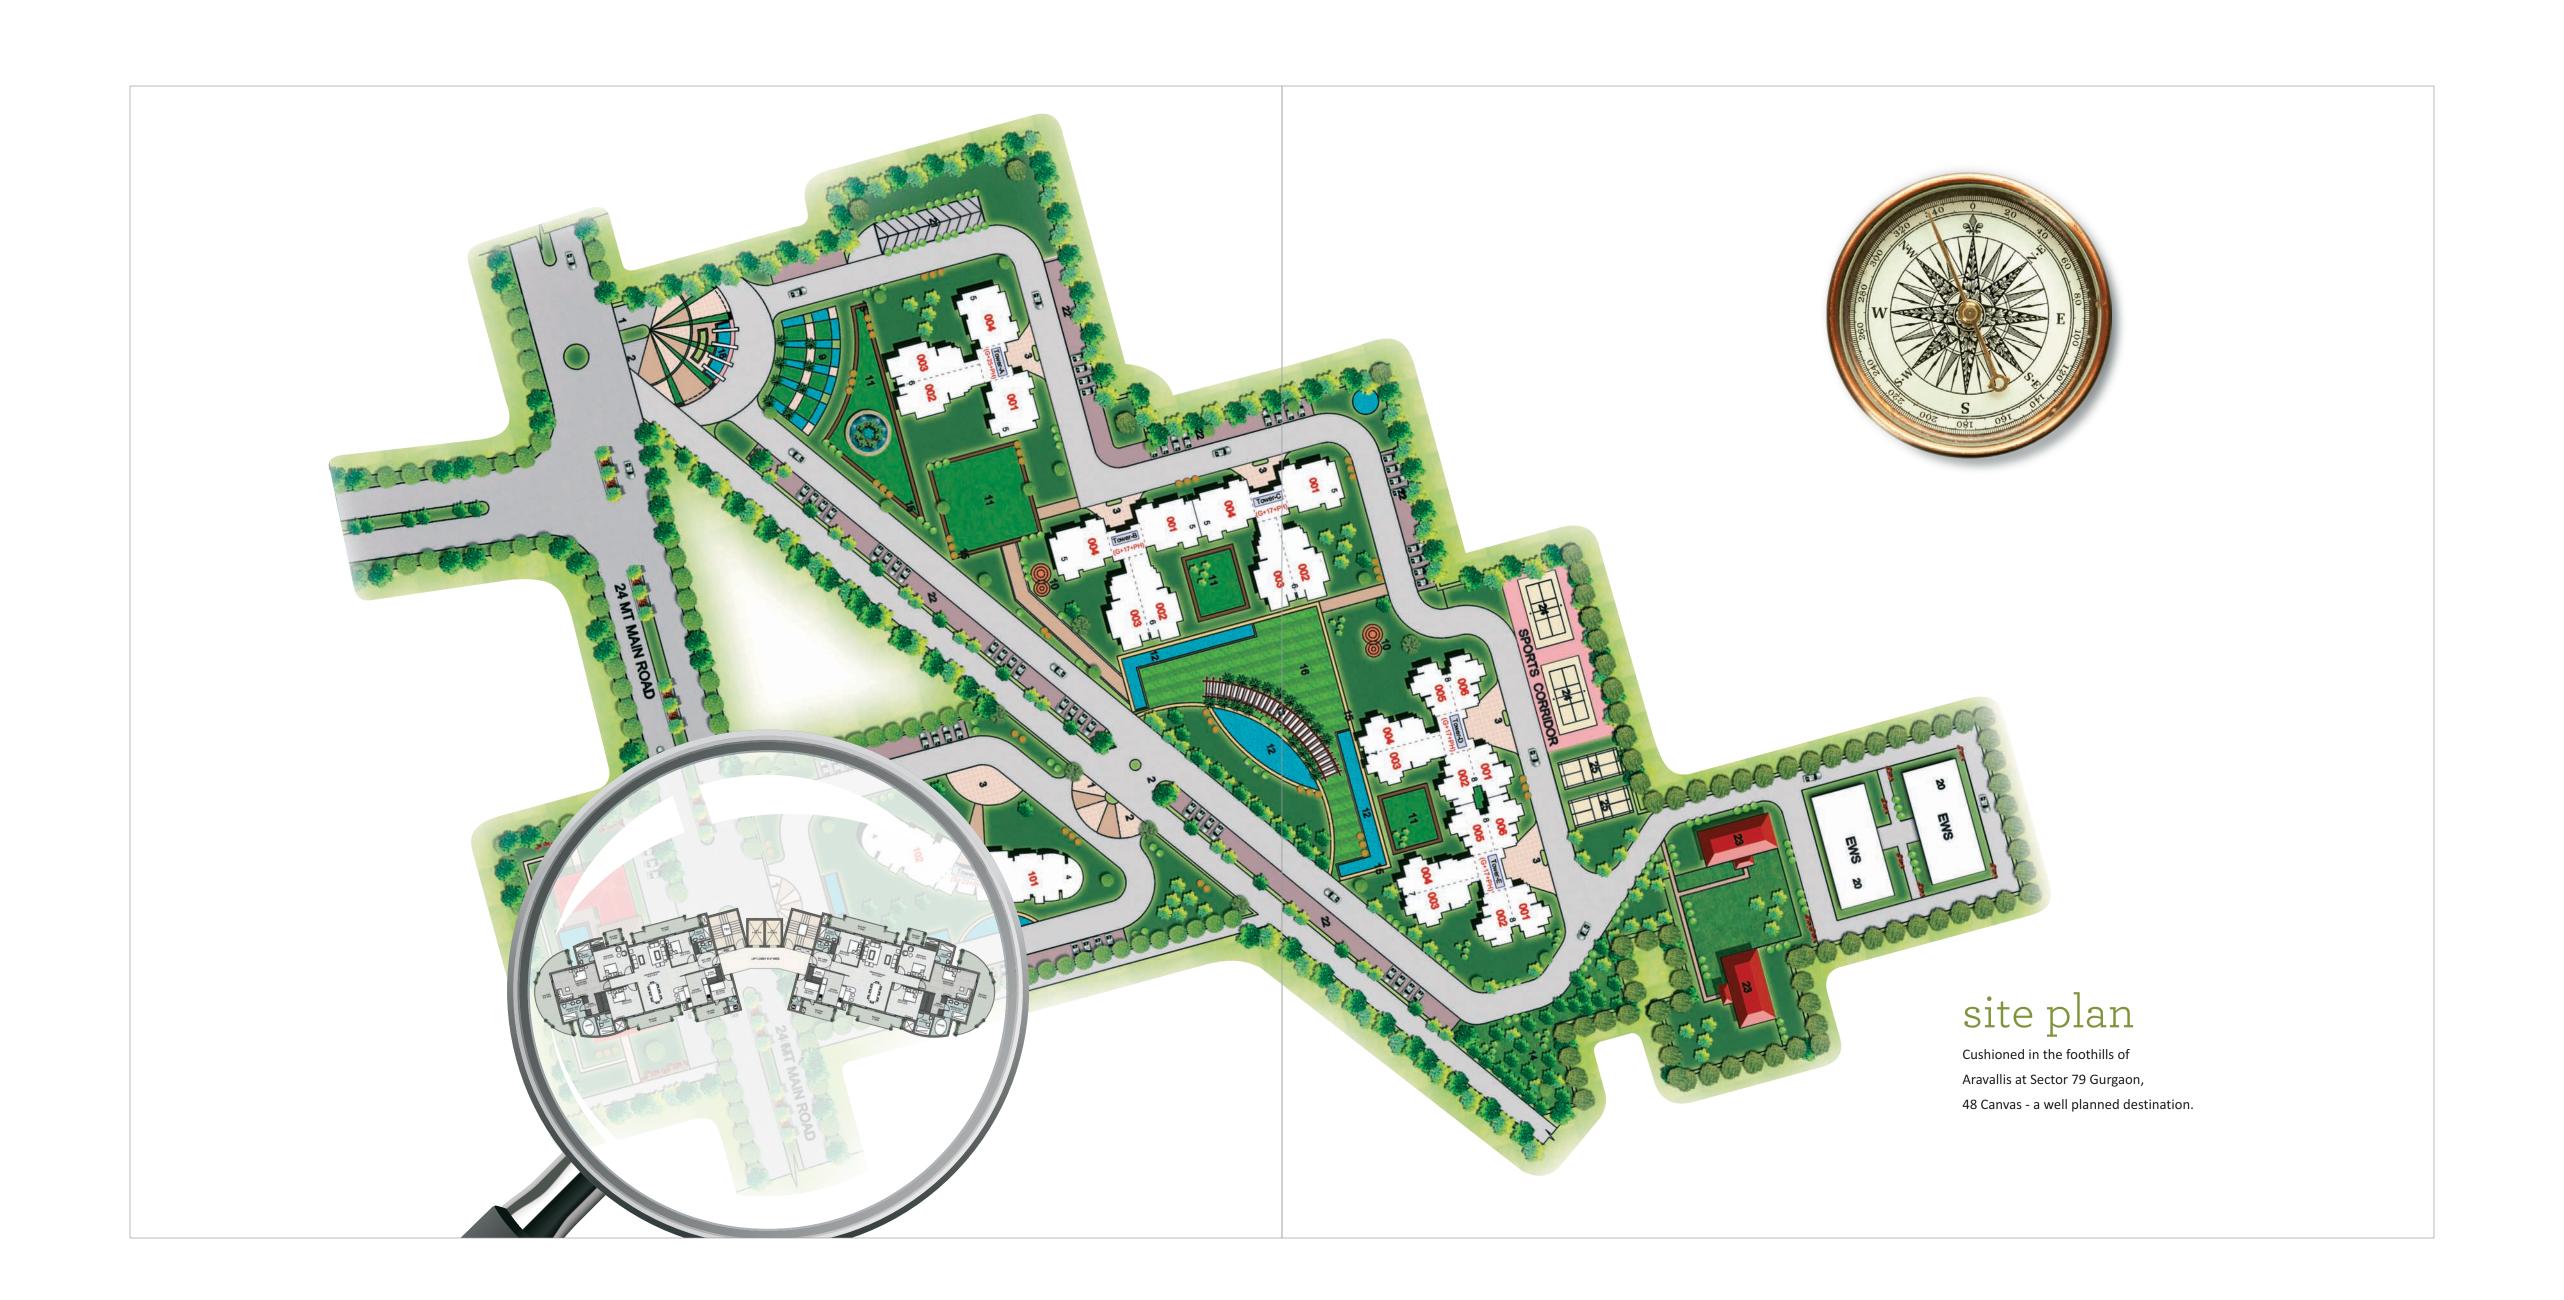

## PLUSH HAVEN AMIDST LUSH ABUNDANCE.

Living serenely amidst scenic hills is an experience unmatched. But residing in ultra-luxury in the lap of picturesque hills is a thing to die for. Araville, the picture perfect residential haven in the Aravillies mountain range, now presents 48 Canvas. 48 limited edition 'bare shell' spaces at Sector 79, Gurgaon. Nestling in the lap of the stately Aravallis mountain range. A place that breathes in fresh mountain air and is alive with exotic flora and fauna. A land where there is nothing between you and nature, courtesy a whopping 10 acre green belt just facing the project. Go ahead; prepare to create your haven amidst the greens.

# YOU ARE EXCLUSIVE. SO SHOULD BE YOUR HOME.

Addresses like 48 Canvas aren't easy to find. Designed for the crème de la crème of society, it's a possession meant for the privileged. its matchless features make it an ideal choice for those who want to maintain their exclusivity. Go ahead; make 48 Canvas your own, craft an exclusive home.