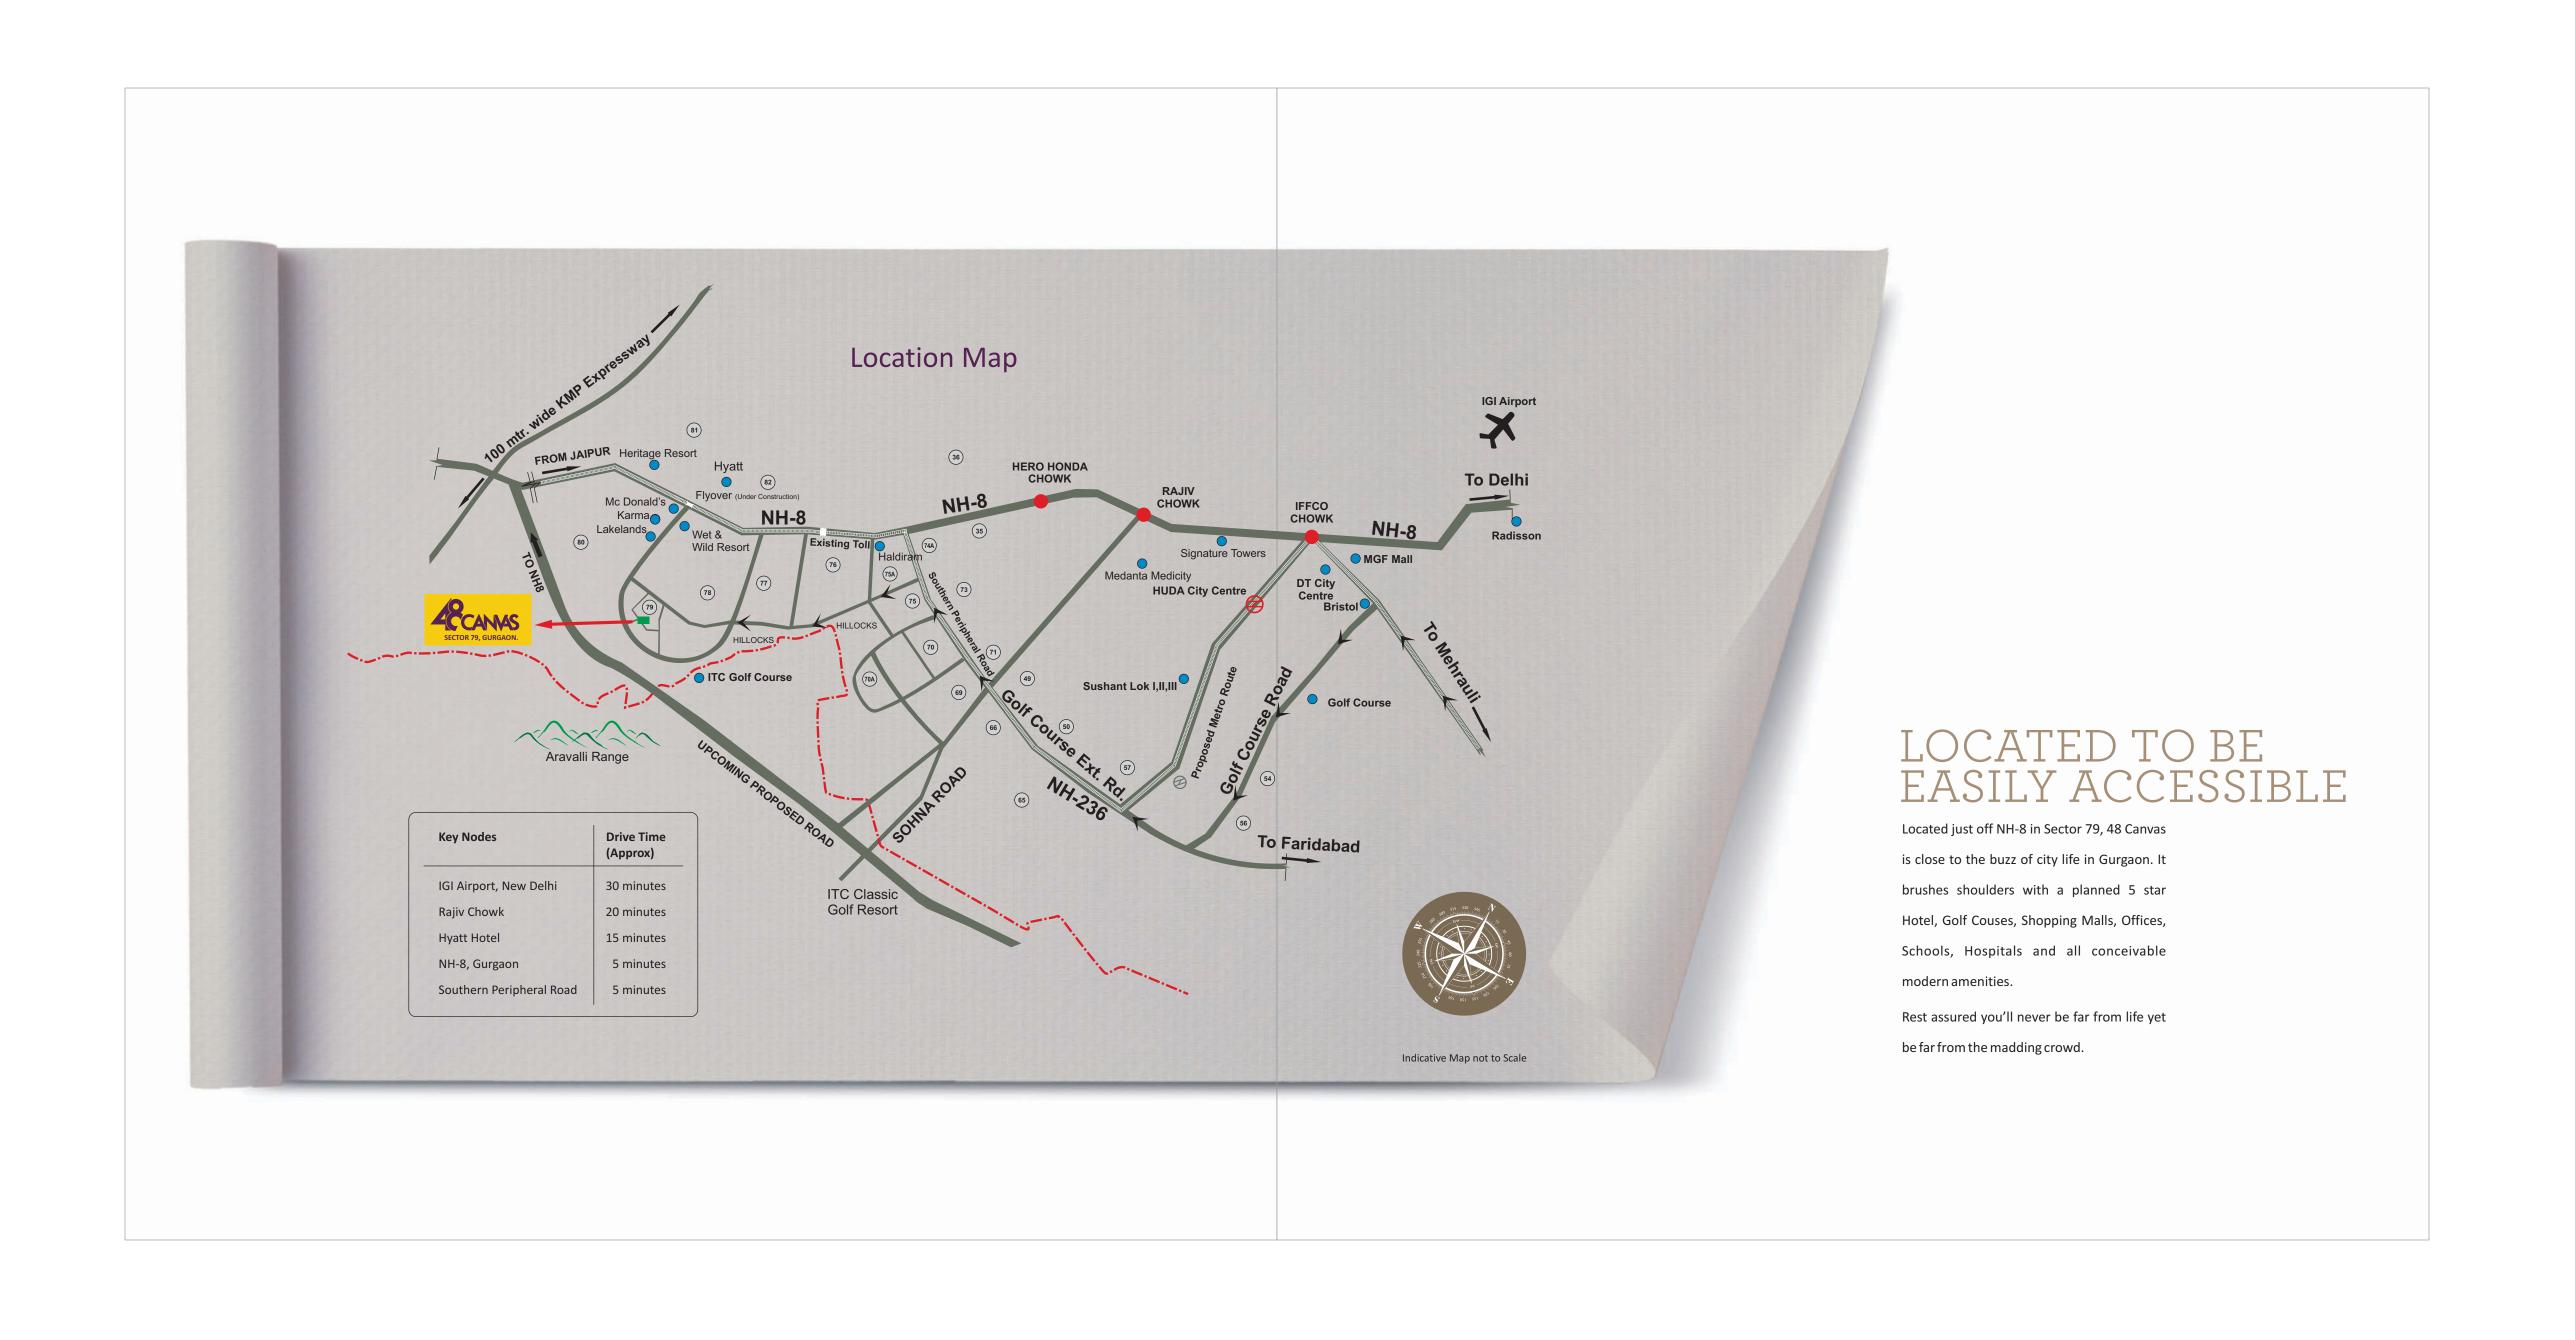

## PLUSH HAVEN AMIDST LUSH ABUNDANCE.

Living serenely amidst scenic hills is an experience unmatched. But residing in ultra-luxury in the lap of picturesque hills is a thing to die for. Araville, the picture perfect residential haven in the Aravillies mountain range, now presents 48 Canvas. 48 limited edition 'bare shell' spaces at Sector 79, Gurgaon. Nestling in the lap of the stately Aravallis mountain range. A place that breathes in fresh mountain air and is alive with exotic flora and fauna. A land where there is nothing between you and nature, courtesy a whopping 10 acre green belt just facing the project. Go ahead; prepare to create your haven amidst the greens.