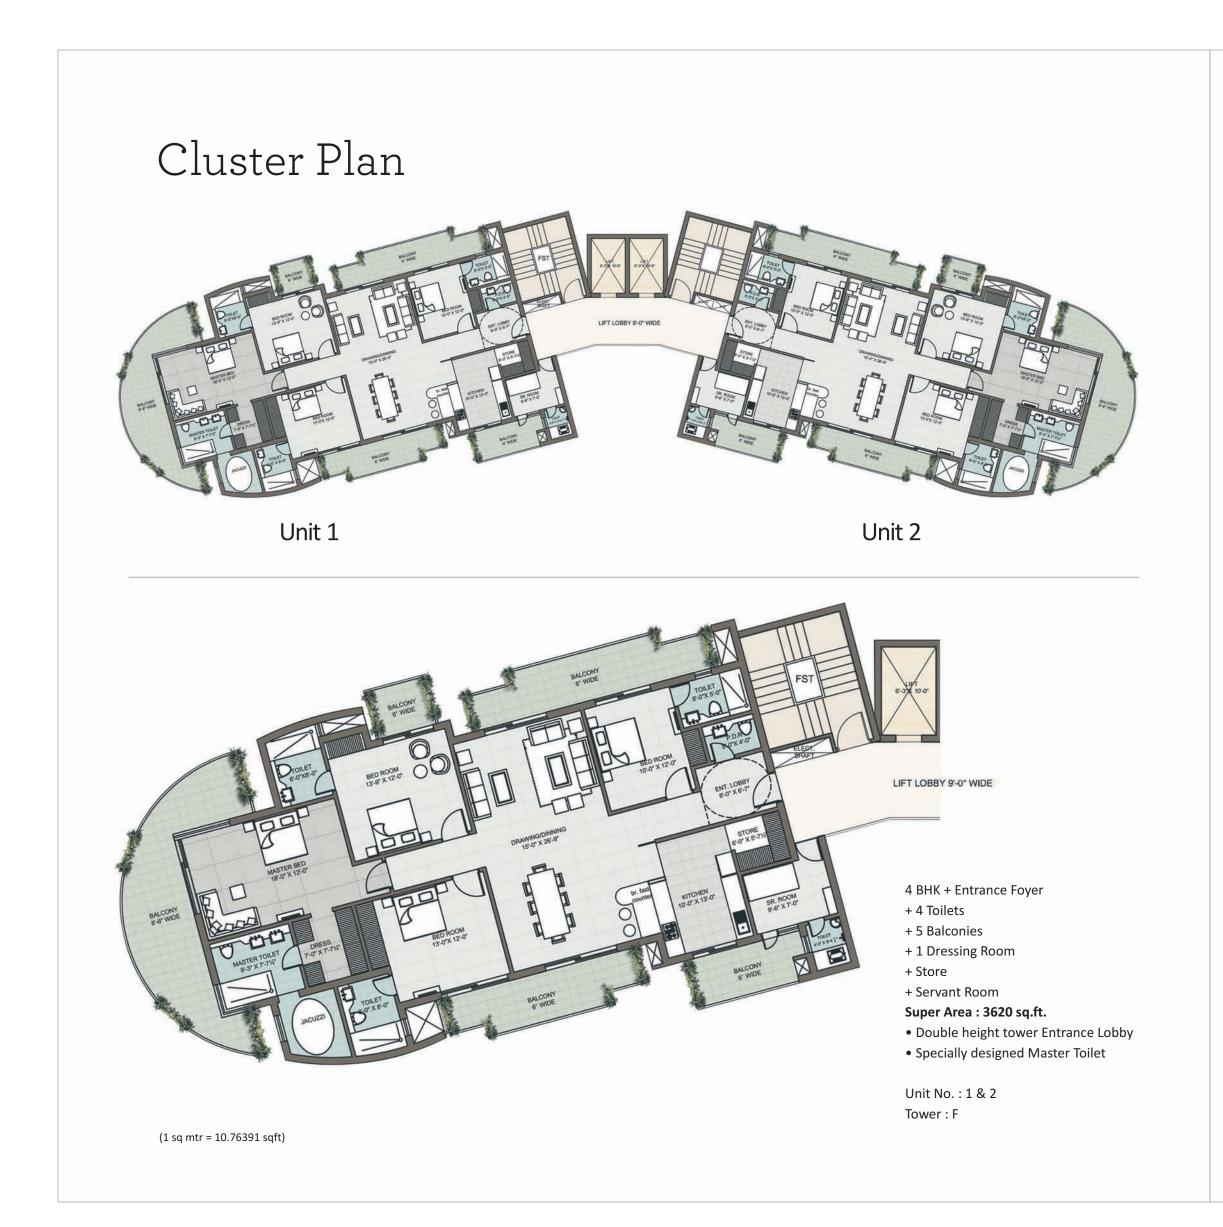

### YOUR OWN SPACE. CRAFTED BY NONE OTHER THAN YOU.

Now design your own living room in that special way you desired. Choose the exact size of the dining room. Make your bathroom in oval shape. Expand your balcony or reduce the storeroom. In a nutshell, at 48 canvas, you can manage the space of your home as per your choice. Our expert panel of world renowned architects would be there at every stage of construction to provide you with consultation or any succour you need.