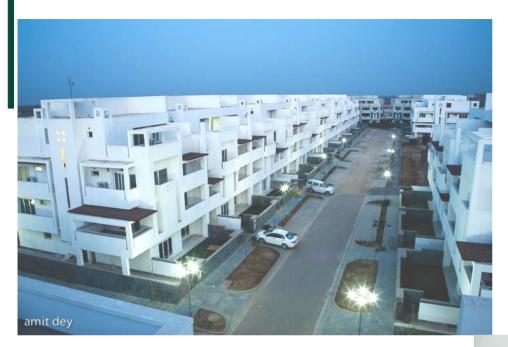

#### INDICATIVE DEVELOPMENT CONCEPT

amit dey

\*Urban Woods, independent floors on 360 sq.yrds at Vatika Infotech City, Jaipur .

International Airport: 25 kms

Rajiv Chowk: 6 kms

Haldiram's: 1 km

Vatika Triangle: 13 kms

#### THE CONCEPT

Low rise row-housing.

Ground + 2 Structure on 180 Sq.yds plot.

Ground floor gets individual front & back garden with covered verandas.

1<sup>st</sup> & 2<sup>nd</sup> floor gets large balconies & terraces.