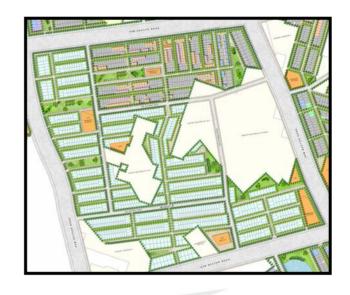

ependent floors on 360 sq.yrds at Vatika Infotech City, Jaipur .



International Airport: 25 kms

Rajiv Chowk: 6 kms

Haldiram's: 1 km

Vatika Triangle: 13 kms

Vatika City, Sohna Road: 10 kms

DLF Phase 1:14 km s

India Next will be life beyond your imagination, where living will be more comfortable and approachable due to its strategic location and world class infrastructure.

A mega "Future Ready" integrated township project. Strategically located on the intersection of two 8 lane expressway's - the NH8, and the new proposed one connecting to North West Delhi Walking distance from proposed metro hub at the intersection of South Delhi- Gurgaon metro line and the Dwarka metro line Proposed ISBT project coming up in close vicinity. Spread through the prime sectors 82, 82A, 83, 84, 85.





Site for EMILIA Floors, Sector 82,



# "EMILIA FLOORS" At Vatika India Next



#### THE CONCEPT

Low rise row-housing.

Ground + 2 Structure on 180 Sq.yds plot.

Ground floor gets individual front & back garden with covered verandas.

1<sup>st</sup> & 2<sup>nd</sup> floor gets large balconies & terraces.

Common access to top terrace.

Reserved parking slot for each floor.

Provision for power backup.



### Floor Plans & Specifications



**Ground Floor Plan** 





## TOILET 1.68 x 2.1mt -2745--BALCONY MASTER BED 3mt x 3.7ml KITCHEN 2.4 x 2.1mt 0 0 0 0 DINING ROOM 3.1 X 3.05 M TOILET 1.68 x 2.fmt +3550MM LVL LIVING ROOM 3.1 X 3.5ml BED ROOM 3.0 X 3.5mt

**First Floor Plan** 









#### **Specifications**

Living / Dining / Bedrooms: Vitrified tiles flooring, OBD.

Toilets: Anti-ski