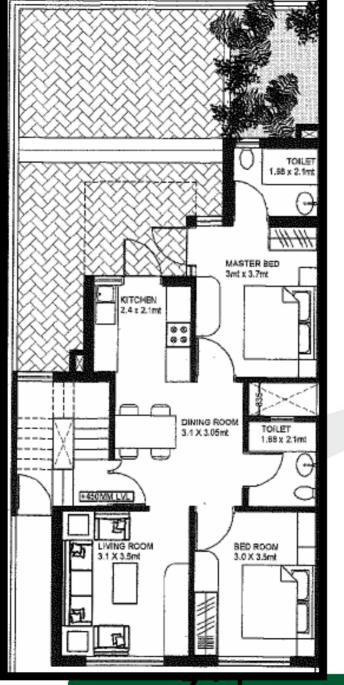

### Floor Plans & Specifications

**Ground Floor Plan** 

## TOILET 1.68 x 2.1mt -2745--BALCONY MASTER BED 3mt x 3.7ml KITCHEN 2.4 x 2.1mt 0 0 0 0 DINING ROOM 3.1 X 3.05 M TOILET 1.68 x 2.fmt +3550MM LVL LIVING ROOM 3.1 X 3.5ml BED ROOM 3.0 X 3.5mt

**First Floor Plan** 