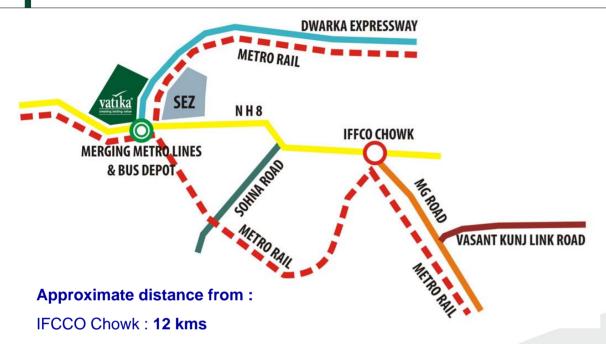

Vatika City, Sohna Road: 10 kms

DLF Phase 1:14 km s

India Next will be life beyond your imagination, where living will be more comfortable and approachable due to its strategic location and world class infrastructure.

A mega "Future Ready" integrated township project. Strategically located on the intersection of two 8 lane expressway's - the NH8, and the new proposed one connecting to North West Delhi Walking distance from proposed metro hub at the intersection of South Delhi- Gurgaon metro line and the Dwarka metro line Proposed ISBT project coming up in close vicinity. Spread through the prime sectors 82, 82A, 83, 84, 85.