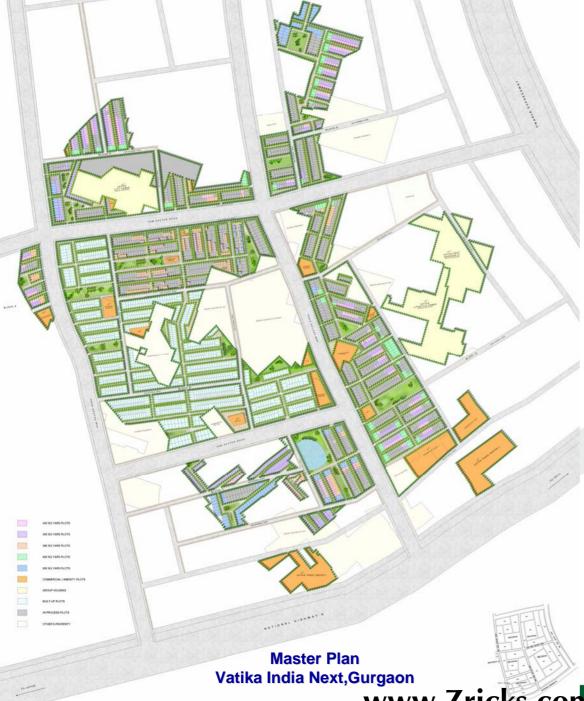

A mega "Future Ready" integrated township project. Strategically located on the intersection of two 8 lane expressway's - the NH8, and the new proposed one connecting to North West Delhi Walking distance from proposed metro hub at the intersection of South Delhi- Gurgaon metro line and the Dwarka metro line Proposed ISBT project coming up in close vicinity. Spread through the prime sectors 82, 82A, 83, 84, 85.

Site for EMILIA Floors, Sector 82,