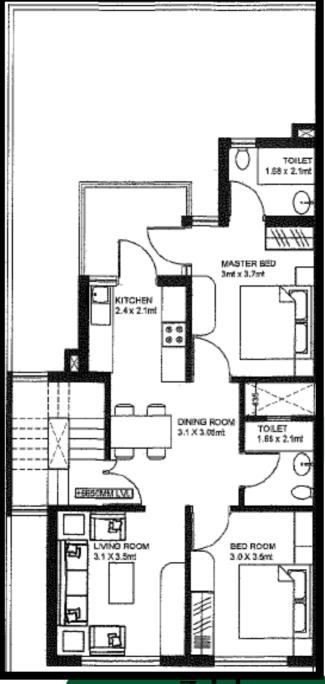

## TOILET 1.68 x 2.1mt -2745--BALCONY MASTER BED 3mt x 3.7ml KITCHEN 2.4 x 2.1mt 0 0 0 0 DINING ROOM 3.1 X 3.05 M TOILET 1.68 x 2.fmt +3550MM LVL LIVING ROOM 3.1 X 3.5ml BED ROOM 3.0 X 3.5mt

**First Floor Plan** 