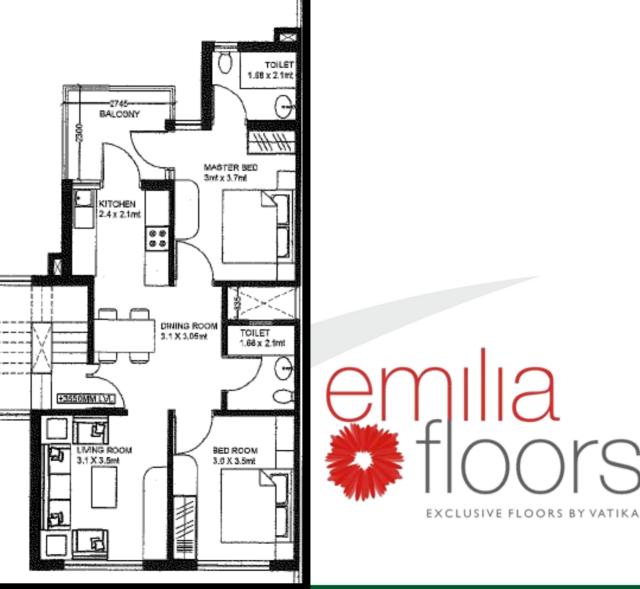

## TOILET 1.68 x 2.1mt -2745--BALCONY MASTER BED 3mt x 3.7ml KITCHEN 2.4 x 2.1mt 0 0 0 0 DINING ROOM 3.1 X 3.05 M TOILET 1.68 x 2.fmt +3550MM LVL LIVING ROOM 3.1 X 3.5ml BED ROOM 3.0 X 3.5mt

**First Floor Plan** 