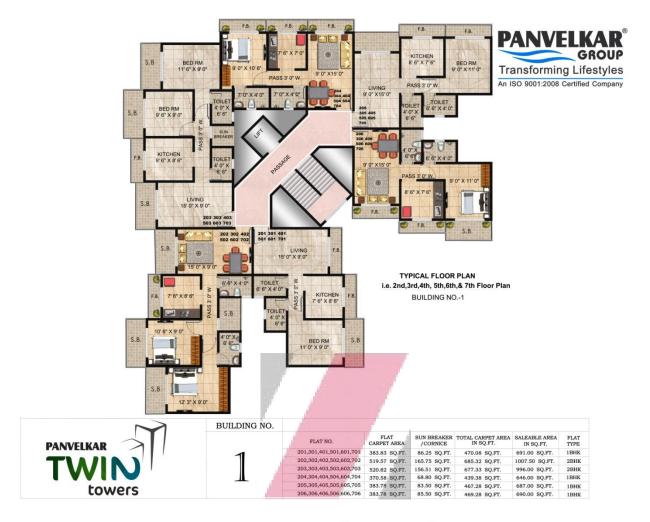

wers creates an atmosphere of desirability and luxury.

A high embarking project, that's situated at Ambernath, not only brings sheer joy to the prospect buyers but also opens up new doors to luxury invention and high end living.



#### **Amenities**

**Internal** External

Intercom Facility Transformer for complex

Wi-Fi enabled flats LED street lights

Tan brown granite kitchen platform Power Back up Generator

Tiles up to dado level 24 hrs security

Green marble window frame Sit out Area

Powder – coated sliding window

Almec switches, poly cab/ Anchor wire

**Inverter Point** 

AC points in master bedroom

Water purifier points

W.C.& Bath A.C.P. Door

Decorative main door

POP in celling of living room

**Vitrified Tiles** 

**Premium Bathroom Accessories** 



#### Floor Plans







# ZRICKS



## ZRICKS





#### Connectivity

- Ambernath MIDC 10 mins
- Ulasnagar city 10 mins.
- Badlapur City 5 Mins.
- Katai Naka MIDC circle 10 mins.
- Kalyan Shil Road 10 min.
- Taloja MIDC 20 min.
- Ambernath Railway stn 10 min.