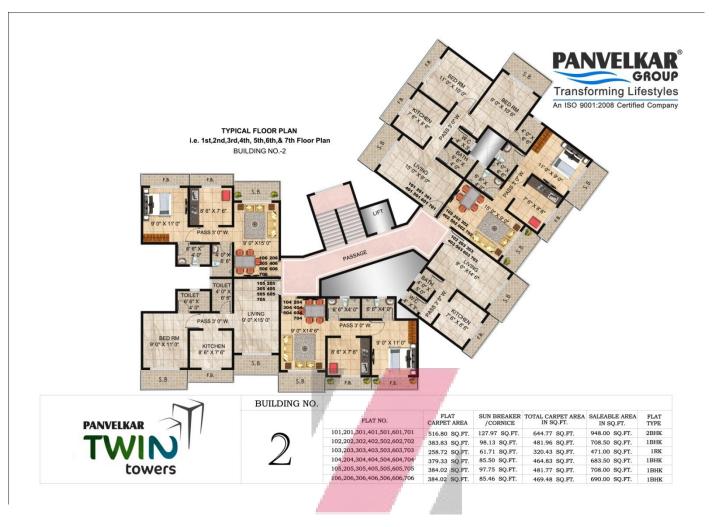

e of desirability and luxury.

A high embarking project, that's situated at Ambernath, not only brings sheer joy to the prospect buyers but also opens up new doors to luxury invention and high end living.



#### **Amenities**

**Internal** External

Intercom Facility Transformer for complex

Wi-Fi enabled flats LED street lights

Tan brown granite kitchen platform Power Back up Generator

Tiles up to dado level 24 hrs security

Green marble window frame Sit out Area

Powder – coated sliding window

Almec switches, poly cab/ Anchor wire

**Inverter Point** 

AC points in master bedroom

Water purifier points

W.C.& Bath A.C.P. Door

Decorative main door

POP in celling of living room

**Vitrified Tiles** 

**Premium Bathroom Accessories** 



#### Floor Plans







# ZRICKS



## ZRICKS





#### Connectivity

- Ambernath MIDC 10 mins
- Ulasnagar city 10 mins.
- Badlapur City 5 Mins.
- Katai Naka MIDC circle 10 mins.
- Kalyan Shil Road 10 min.
- Taloja MIDC 20 min.
- Ambernath Railway stn 10 min.