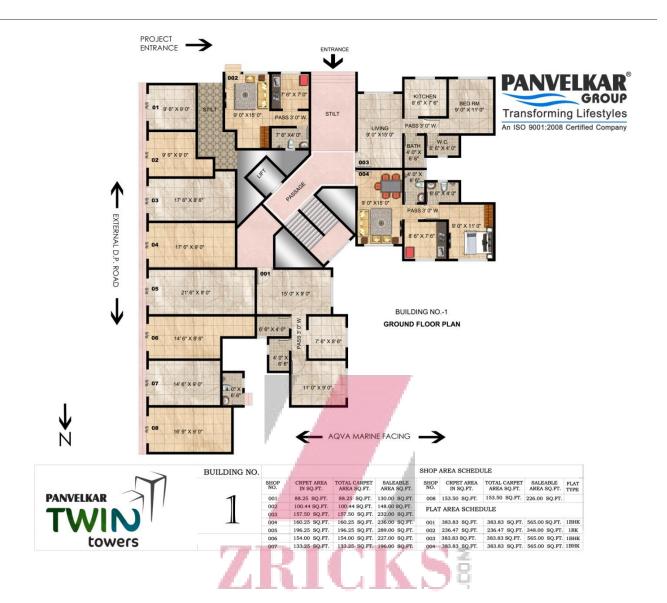

Towers creates an atmosphere of desirability and luxury.

A high embarking project, that's situated at Ambernath, not only brings sheer joy to the prospect buyers but also opens up new doors to luxury invention and high end living.



#### **Amenities**

**Internal** External

Intercom Facility Transformer for complex

Wi-Fi enabled flats LED street lights

Tan brown granite kitchen platform Power Back up Generator

Tiles up to dado level 24 hrs security

Green marble window frame Sit out Area

Powder – coated sliding window

Almec switches, poly cab/ Anchor wire

**Inverter Point** 

AC points in master bedroom

Water purifier points

W.C.& Bath A.C.P. Door

Decorative main door

POP in celling of living room

**Vitrified Tiles** 

**Premium Bathroom Accessories** 



#### Floor Plans







# ZRICKS



## ZRICKS





#### Connectivity

- Ambernath MIDC 10 mins
- Ulasnagar city 10 mins.
- Badlapur City 5 Mins.
- Katai Naka MIDC circle 10 mins.
- Kalyan Shil Road 10 min.
- Taloja MIDC 20 min.
- Ambernath Railway stn 10 min.