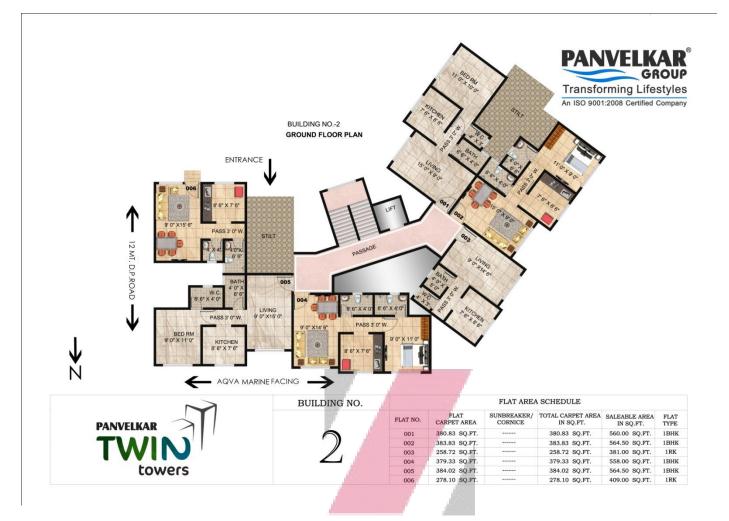

an atmosphere of desirability and luxury.

A high embarking project, that's situated at Ambernath, not only brings sheer joy to the prospect buyers but also opens up new doors to luxury invention and high end living.



#### **Amenities**

**Internal** External

Intercom Facility Transformer for complex

Wi-Fi enabled flats LED street lights

Tan brown granite kitchen platform Power Back up Generator

Tiles up to dado level 24 hrs security

Green marble window frame Sit out Area

Powder – coated sliding window

Almec switches, poly cab/ Anchor wire

**Inverter Point** 

AC points in master bedroom

Water purifier points

W.C.& Bath A.C.P. Door

Decorative main door

POP in celling of living room

**Vitrified Tiles** 

**Premium Bathroom Accessories** 



#### Floor Plans







# ZRICKS



## ZRICKS





#### Connectivity

- Ambernath MIDC 10 mins
- Ulasnagar city 10 mins.
- Badlapur City 5 Mins.
- Katai Naka MIDC circle 10 mins.
- Kalyan Shil Road 10 min.
- Taloja MIDC 20 min.
- Ambernath Railway stn 10 min.