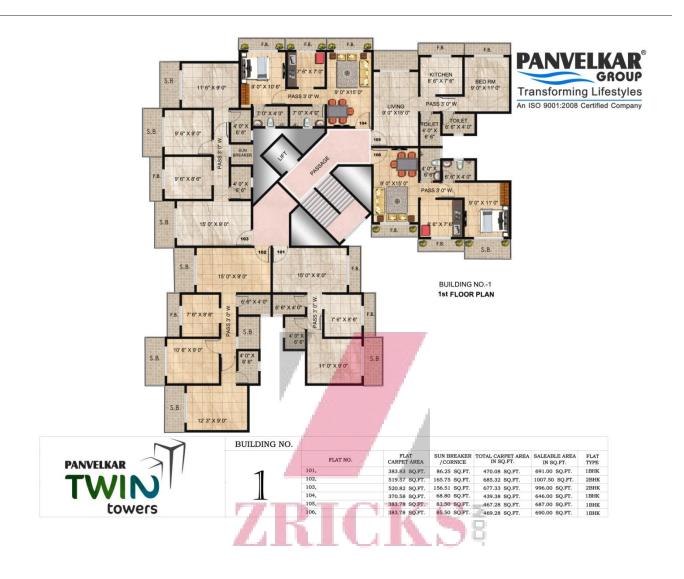

n Towers creates an atmosphere of desirability and luxury.

A high embarking project, that's situated at Ambernath, not only brings sheer joy to the prospect buyers but also opens up new doors to luxury invention and high end living.



#### **Amenities**

**Internal** External

Intercom Facility Transformer for complex

Wi-Fi enabled flats LED street lights

Tan brown granite kitchen platform Power Back up Generator

Tiles up to dado level 24 hrs security

Green marble window frame Sit out Area

Powder – coated sliding window

Almec switches, poly cab/ Anchor wire

**Inverter Point** 

AC points in master bedroom

Water purifier points

W.C.& Bath A.C.P. Door

Decorative main door

POP in celling of living room

**Vitrified Tiles** 

**Premium Bathroom Accessories** 



#### Floor Plans







# ZRICKS



## ZRICKS





#### Connectivity

- Ambernath MIDC 10 mins
- Ulasnagar city 10 mins.
- Badlapur City 5 Mins.
- Katai Naka MIDC circle 10 mins.
- Kalyan Shil Road 10 min.
- Taloja MIDC 20 min.
- Ambernath Railway stn 10 min.