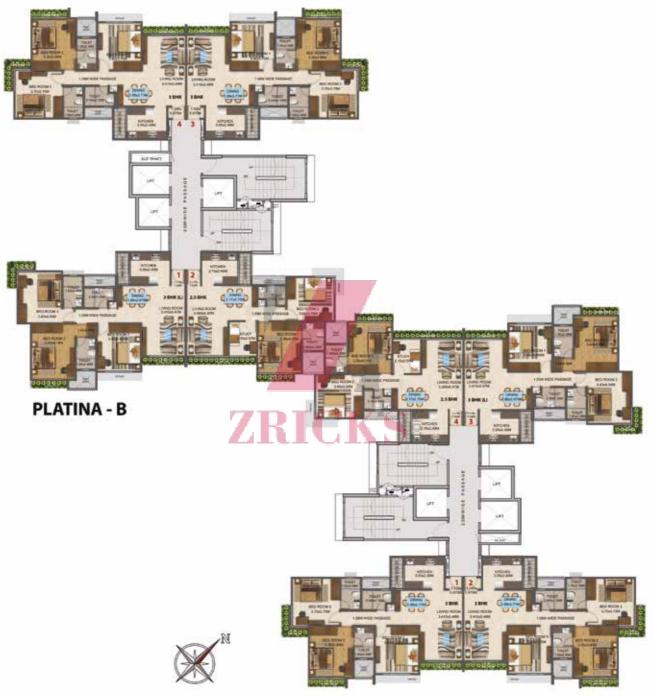

#### PLATINA TOWER A & B TYPICAL FLOOR PLAN

PLATINA - A

, Illia va facit va vare va Patione v anno 1800 te entrer v en Sverif tione da a ne bi ap

Terraform Realty<sup>™</sup>