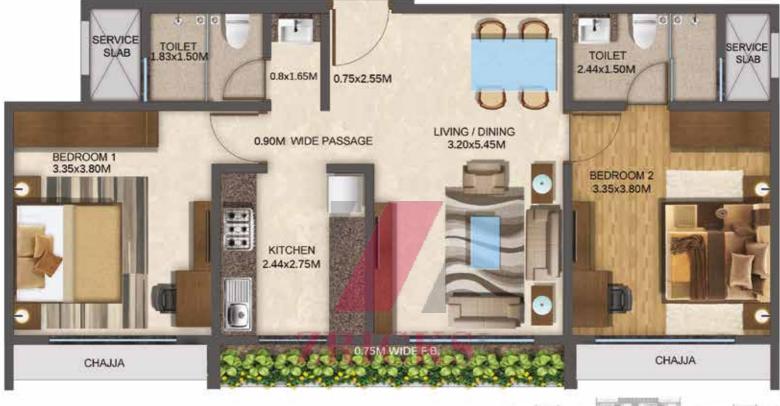

sp

- Energy efficiency lights in the common area
- CCTV facility at strategic locations
- Smoke sensor system in common lobby areas
- Servant toilets provided on mid landing on selected floors
- Sky gym

#### **Internal Specifications**

- Apartments laid out with vitrified tiles
- Laminated wooden flooring in one bedroom
- Powder coated aluminum windows
- All doors will be laminated on both sides
- Melamine polish on door frames
- Safety grill (Railing for Flower Beds)
- Dry verandah with electric points
- Modular kitchen
- Water purifier
- Planning provision for Pipe Gas
- Intercom facility
- Video door phone
- Toilets with accessories
- Mirror & Geyser in toilets
- Solar water heating One point



### Terraform Realty<sup>™</sup>

#### SOLITAIRE TOWER C UNIT PLAN: 2-BHK, 61.60 sqm





| SOLITAIRE TOWER C |           |  |
|-------------------|-----------|--|
| FLAT TYPE         | 2 BHK     |  |
| FLAT NO.          | 6         |  |
| CARPET AREA       | 61.60 SQM |  |

| ROOM              | LENGTH         | BREADTH        |
|-------------------|----------------|----------------|
| ROOIVI            | (In ft & inch) | (In ft & inch) |
| LIVING/DINING     | 10'6"          | 18'            |
| DAGGAGE           | 3'7"           | 3'             |
| PASSAGE           | 2'8"           | 5'5"           |
| KITCHEN           | 8'             | 9'             |
| TOILET            | 6'             | 5'             |
| BED ROOM 1        | 11'            | 12'6"          |
| BED ROOM 2        | 11'            | 12'6"          |
| BED ROOM 2 TOILET | 8'             | 5'