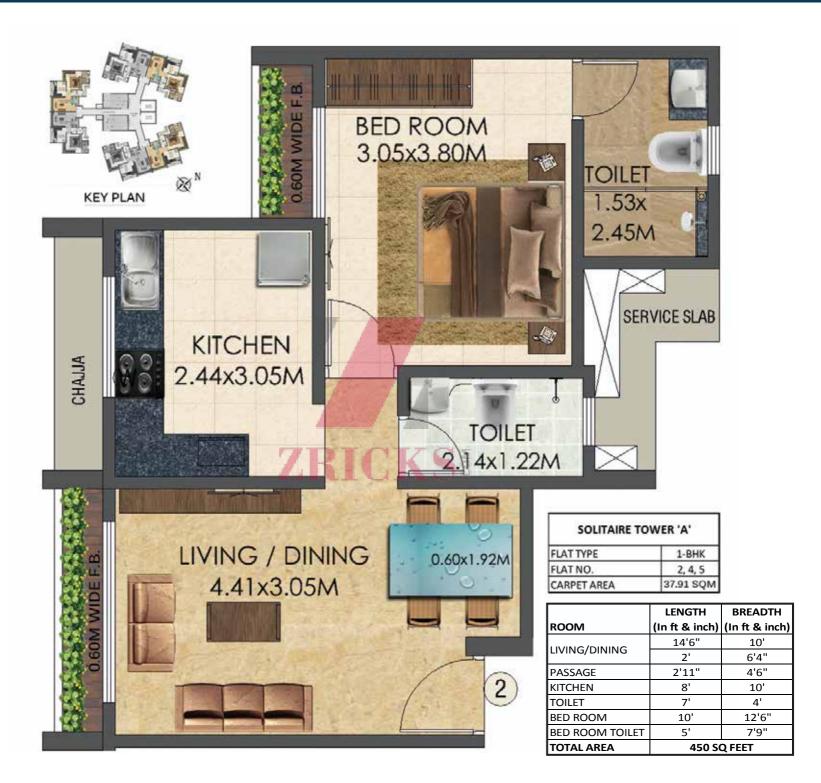

#### SOLITAIRE TOWER A UNIT PLAN: 1-BHK, 37.91 sqm.

er: The information provided in this advertisement including all pictu and maps are artist's conceptions and not the actuals. The develop Terraform Realty<sup>™</sup>