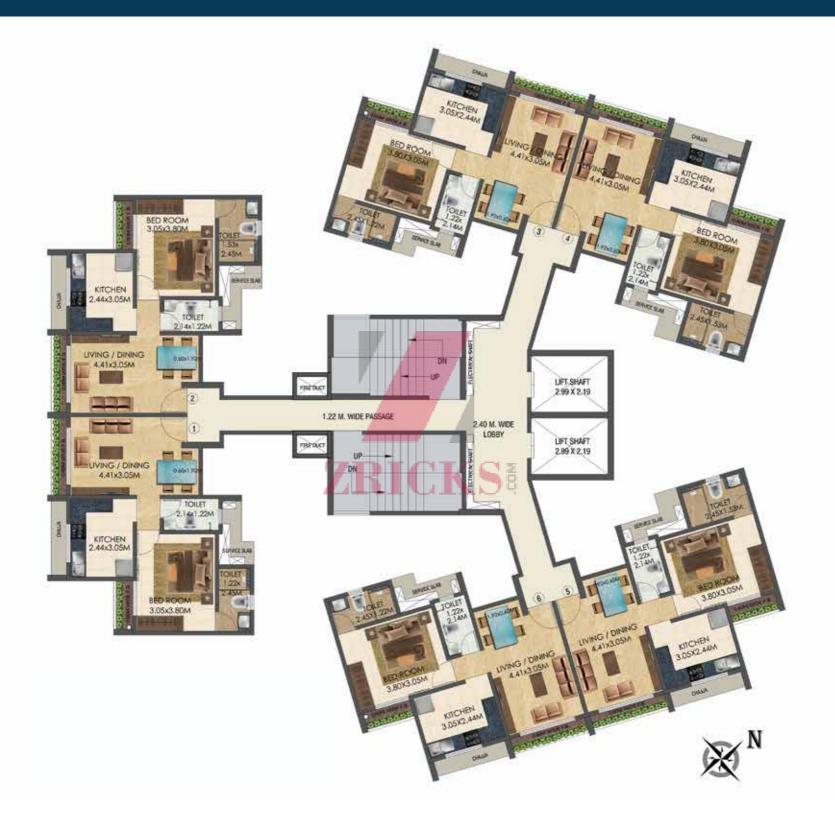

ng various state-of-the-art townships that include offices, retail, outlets, malls, hospitality, education and large-scale master-planned communities across Mumbai and Thane. We have completed 25 projects and have ongoing projects at Mahalaxmi, Tardeo, Dadar, Thane, Chembur, Andheri and Vile Parle.



### A HOME THAT DEFINES YOU.

## ZRICKS

Artist's Impression www.Zricks.com

## FLOOR PLAN



- 1. SWIMMING POOL
- 2. MULTI PURPOSE COURT
- 3. CHILDREN'S PLAY AREA
- 4. YOGA MEDITATION AREA

- 7. RECREATION AREA AT GROUND LEVEL

#### SOLITAIRE SITE PLAN







Disclaimer: The information provided in this advertisement including all pict furniture and maps are artist's conceptions and not the actuals. The develop

#### Terraform Realty<sup>™</sup>

#### SOLITAIRE TOWER A TYPICAL FLOOR PLAN







### Terraform Realty<sup>™</sup>

www.Zricks.com



#### **External Amenities**

- Entrance lobby •
- Ample parking space •
- Power back up for lifts in each building and common essential lighting
- Energy efficiency lights in the common area •
- CCTV facility at strategic locations •
- Smoke sensor system in common lobby areas •

#### **Internal Specifications**

- Apartments laid out with full body vitrified tiles •
- Powder coated aluminum windows •
- Entrance door laminated on both sides •
- Melamine polish on door frames •
- Safety grill (Railing for Flower Beds) •
- Water purifier
- Planning provision for Pipe Gas •
- Toilets with Sanitary fittings and fixtures •
- Mirror & Geyser in toilets
- Se Solar water heating – One point •

illue 14 Jack 4 Jane 14 Vations, Fring's sition i