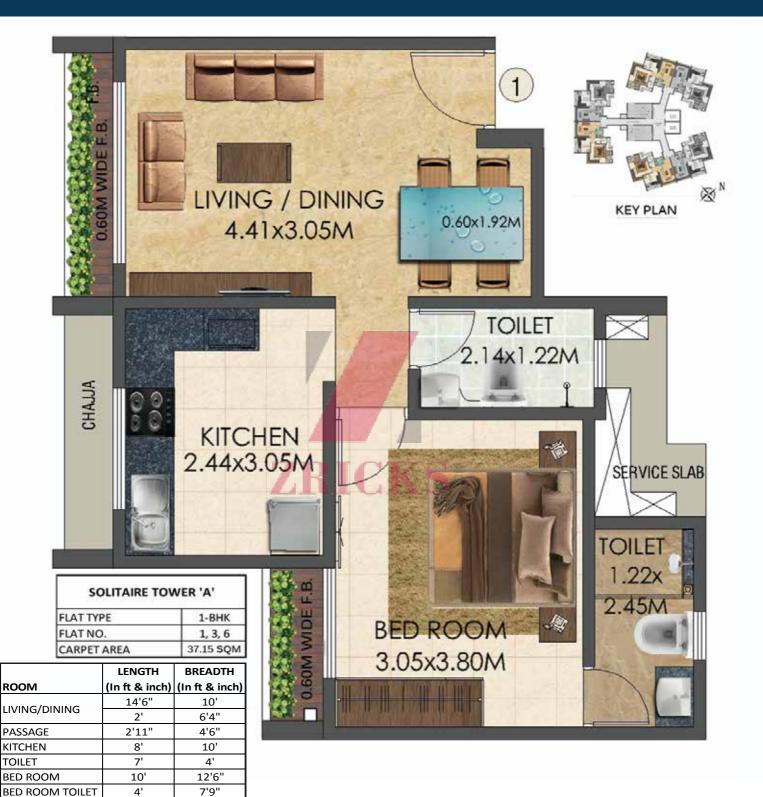

#### SOLITAIRE TOWER A UNIT PLAN: 1-BHK, 37.15 sqm.

vators, illus, 1 A vaci, V. Aure, V. Fators, Zein/S iton is entitionen Sverdf kind (d) ioner his proposed and an

er: The information provided in this advertisement including all plant many are artist's conceptions and not the actuals. The development of the actual of the development of the

TOTAL AREA

442 SQ FEET