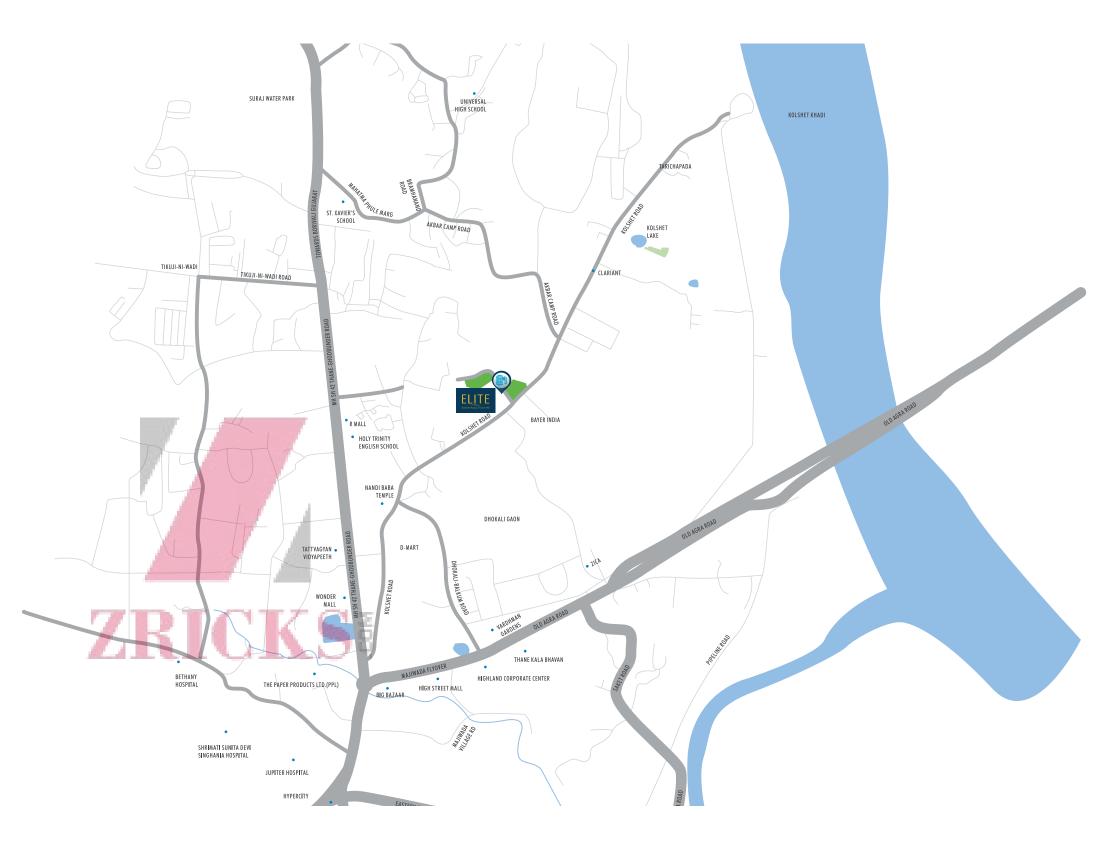

\*VENTILIT – The Wadhwa Group's proprietary design concept that maximises air, height and light in every apartment.

A location that takes care of all your needs.

Welcome to Kolshet Road in Thane, the place we chose to build Elite. Kolshet Road has gradually evolved into a centre of commercial and leisure activities. Its close proximity to bus routes, railway stations, leading schools, hospitals and entertainment hubs have made it an important location in Thane. The highway connecting Mumbai is just five minutes away.

Kolshet is also one of the greenest places in Thane, tucked away in nature's lap, but conveniently close to all the city's facilities and amenities. If you wish to lead a peaceful life with functionality all around, you have Elite on Kolshet Road.

#### CONNECTIVITY

- International airport is 45 mins. away - Eastern Express Highway is 6 mins. away - Thane railway station is 15 mins. away - Bandra-Kurla Complex is 35 mins. away FUTURE DEVELOPMENTS - Proposed metro network connecting Thane to Wadala - Proposed tunnel that connects Thane and Borivali in 10 mins.