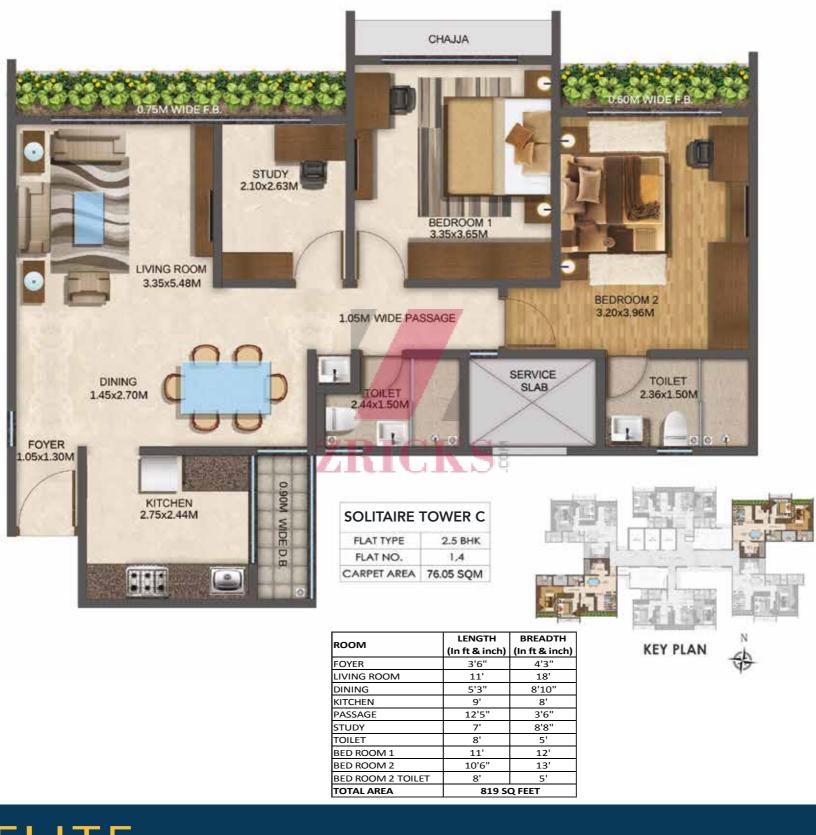

#### SOLITAIRE TOWER C UNIT PLAN: 2.5BHK, 76.05 sqm

Declamer: The information provided in this advertisement including all pictures, images, plans, drawings, amenties, dimensions, elevations, like to feasi to the approval field in this advertisement including all pictures, images, plans, drawings, amenties, dimensions, elevations, like to feasi to the approval field in the advertisement including all pictures, images, plans, drawings, amenties, dimensions, elevations, like to feasi to the approval field in the advertisement including all pictures, images, plans, drawings, amenties, dimensions, elevations, like to feasi to the approval field in the advertisement including all pictures, images, plans, drawings, amenties, dimensions, elevations, all to feasi to the approval field in the advertisement including all pictures, images, plans, drawings, and are subject to the approval field inclusion interflowed all processions and not the actuals. The developers reserve the right to make changes or alterations at their sole discriment including and inclusion intervelopers. The advectored inclusion intervelopers and not the actuals. The developers reserve the right to make changes or alterations at their sole discriment including and inclusion intervelopers. The advectored inclusion intervelopers and not the actuals. The developers reserve the right to make changes or alterations at their sole discriment inclusion intervelopers. The advectored inclusion intervelopers at the advectored inclusion intervelopers at the advectored inclusion intervelopers at the advectored inclusion intervelopers. The advectored inclusion intervelopers at the advectored inclusion

## Kolshet Road, Thane (W)

### Terraform Realty<sup>™</sup>

ties. Floors, plans, pictures, visuals, perspective views of building, model, ject is mortgaged to Housing Development Figance Corporation Limited