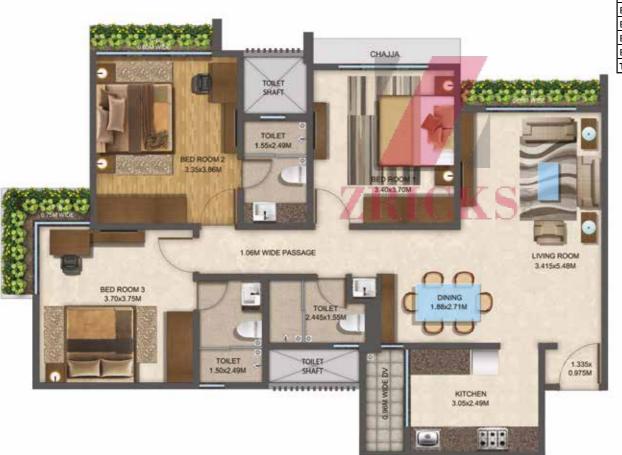

#### PLATINA TOWER A & B UNIT PLAN: 3BHK, 91.32 sqm

| FLAT TYPE   | 3BHK<br>91.32 SQM |     |
|-------------|-------------------|-----|
| CARPET AREA |                   |     |
| TOWER NO.   | Α                 | В   |
| FLAT NO.    | 1,2               | 3,4 |

|                   | LENGTH         | BREADTH        |
|-------------------|----------------|----------------|
| ROOM              | (In ft & inch) | (In ft & inch) |
| FOYER             | 4'7"           | 3'2"           |
| LIVING/DINING     | 11'4"          | 18'            |
|                   | 6'2"           | 8'10"          |
| KITCHEN           | 10'            | 8'2"           |
| PASSAGE           | 14'2"          | 3'6"           |
| TOILET            | 8'             | 5'             |
| BED ROOM 1        | 11'            | 12'2"          |
| BED ROOM 2        | 11'            | 13'            |
| BED ROOM 2 TOILET | 5'3"           | 8'2"           |
| BED ROOM 3        | 12'2"          | 12'            |
| BED ROOM 3 TOILET | 4'11"          | 8'2"           |
| TOTAL AREA        | 983 SQ FEET    |                |

#### **3 BHK**

Terraform Realty<sup>™</sup>

Illa A deci A dare A fatore artig tion is enter a system of the de to re this sp