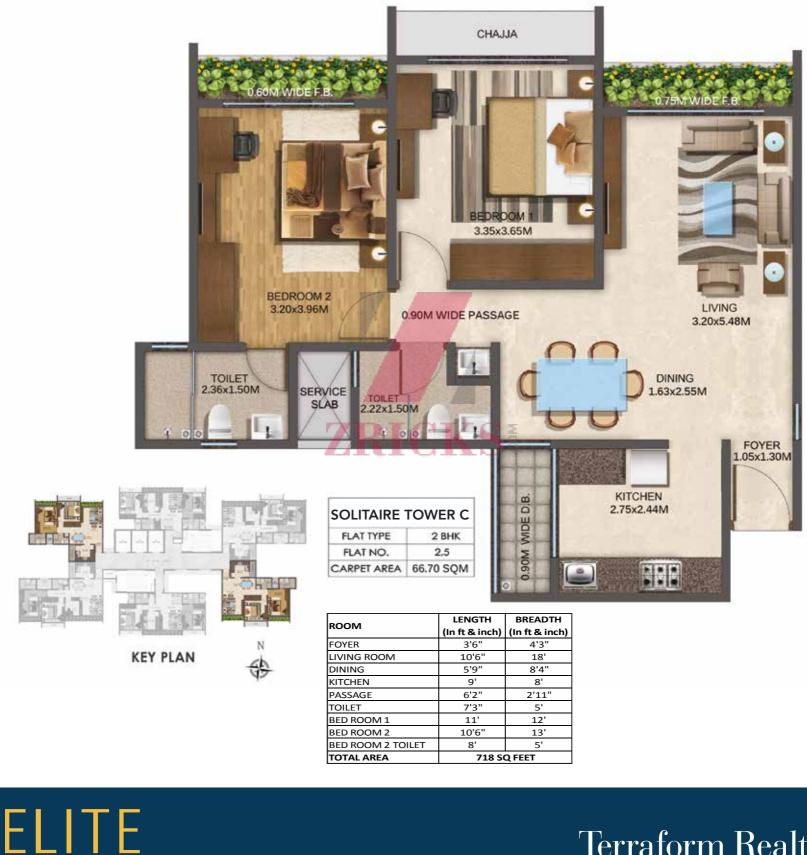

#### SOLITAIRE TOWER C UNIT PLAN: 2-BHK, 66.70 sqm

### Declament: The information provided in this advertisement including all pictures, images, plans, drawings, amenites, dimensions, elevations, illus, 4 AdX 4 June, A Jations, "artiful" allon, is, information provided in this advertisement including all pictures, images, plans, drawings, amenites, dimensions, elevations, illus, 4 AdX 4 June, A Jations, "artiful" allon, is, information, provided in this advertisement including all pictures, images, plans, drawings, amenites, dimensions, elevations, illus, 4 AdX 4 June, A Jations, "artiful" allon, is, information, provided in this advertisement including all pictures, images, plans, drawings, amenites, dimensions, elevations, illus, 4 AdX 4 June, A Jations, "artiful" allon, is, information, provided in this advertisement including all pictures, images, plans, drawings, amenites, dimensions, elevations, diverse, advectore, advectore,

Kolshet Road, Thane (W)

#### **Terraform Realty**<sup>™</sup>

ors, plans, pictures, visuals, perspective views of building, model, octoaged to Housing Development Einance Corporation Limited