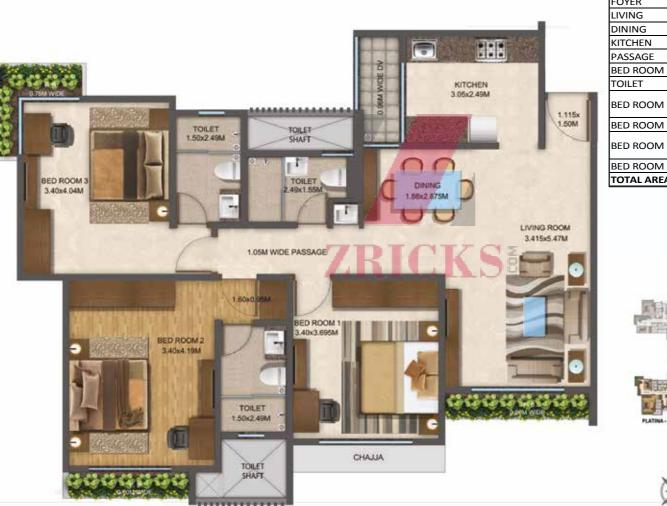

#### PLATINA TOWER A & B UNIT PLAN: 2.5-BHK, 76.18 sqm

1.115x 1.50M

LIVING ROOM

3 265x5 47M

KITCHEN 2.75x2.49M

10000000000000

0

DINING

3

0.95M WIDE

STUDY 2.15x2.67M TOILET

TOILET 2.19x1.55M

1.05M WIDE PASSAGE

1

| FLAT TYPE   | 2.5BHK<br>76.18 SQM |   |
|-------------|---------------------|---|
| CARPET AREA |                     |   |
| TOWER NO.   | A                   | B |
| FLAT NO.    | 4                   | 2 |

|                   | LENGTH         | BREADTH        |
|-------------------|----------------|----------------|
| ROOM              | (In ft & inch) | (In ft & inch) |
| FOYER             | 3'10"          | 4'5'           |
| LIVING            | 10'9"          | 18'            |
| DINING            | 7' 0"          | 8'10"          |
| KITCHEN           | 9'             | 8'2"           |
| STUDY             | 7'3"           | 8'8"           |
| PASSAGE           | 7'11"          | 3'5"           |
| TOILET            | 7'7"           | 5'0"           |
| BED ROOM 1        | 11'            | 13'2"          |
| BED ROOM 1 TOILET | 5'8"           | 7'5"           |
| BED ROOM 2        | 12'            | 11'            |
| TOTAL AREA        | 820 SQ FEET    |                |

#### 2.5 BHK

Disclaimer: The information provided in this advertisemen furniture and maps are artist's conceptions and not the ac Terraform Realty<sup>™</sup>

re, Illa A fact, A and A fations Zations is entire to the Second field of the first sproposed and and