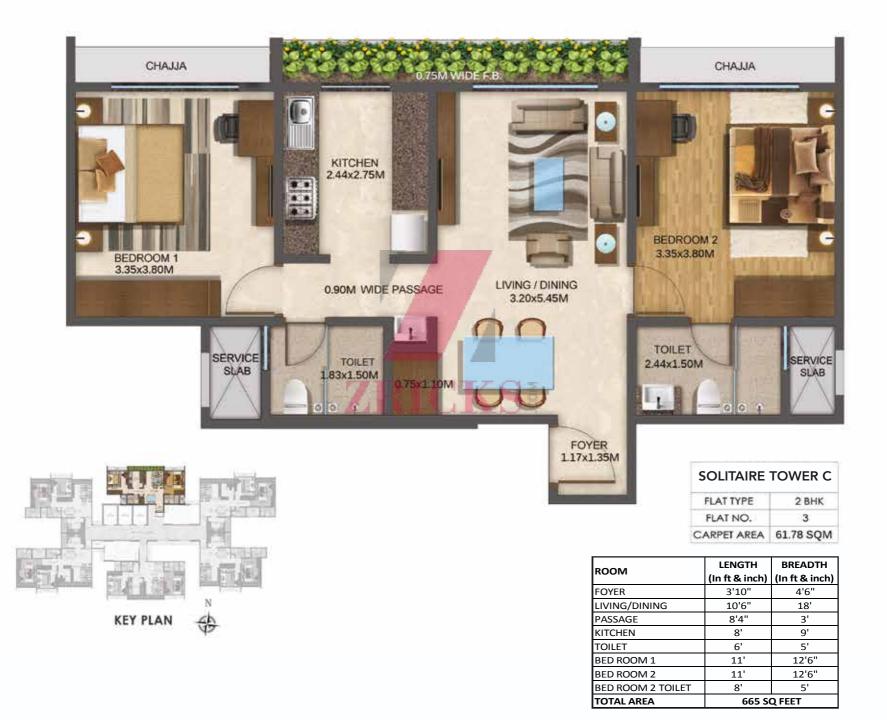

#### SOLITAIRE TOWER C UNIT PLAN: 2-BHK, 61.60 sqm

| SOLITAIRE TOWER C |           |  |
|-------------------|-----------|--|
| FLAT TYPE         | 2 BHK     |  |
| FLAT NO.          | 6         |  |
| CARPET AREA       | 61.60 SQM |  |

| ROOM              | LENGTH         | BREADTH        |
|-------------------|----------------|----------------|
| ROOIVI            | (In ft & inch) | (In ft & inch) |
| LIVING/DINING     | 10'6"          | 18'            |
| DAGGAGE           | 3'7"           | 3'             |
| PASSAGE           | 2'8"           | 5'5"           |
| KITCHEN           | 8'             | 9'             |
| TOILET            | 6'             | 5'             |
| BED ROOM 1        | 11'            | 12'6"          |
| BED ROOM 2        | 11'            | 12'6"          |
| BED ROOM 2 TOILET | 8'             | 5'             |
| TOTAL AREA        | 663 SQ FEET    |                |