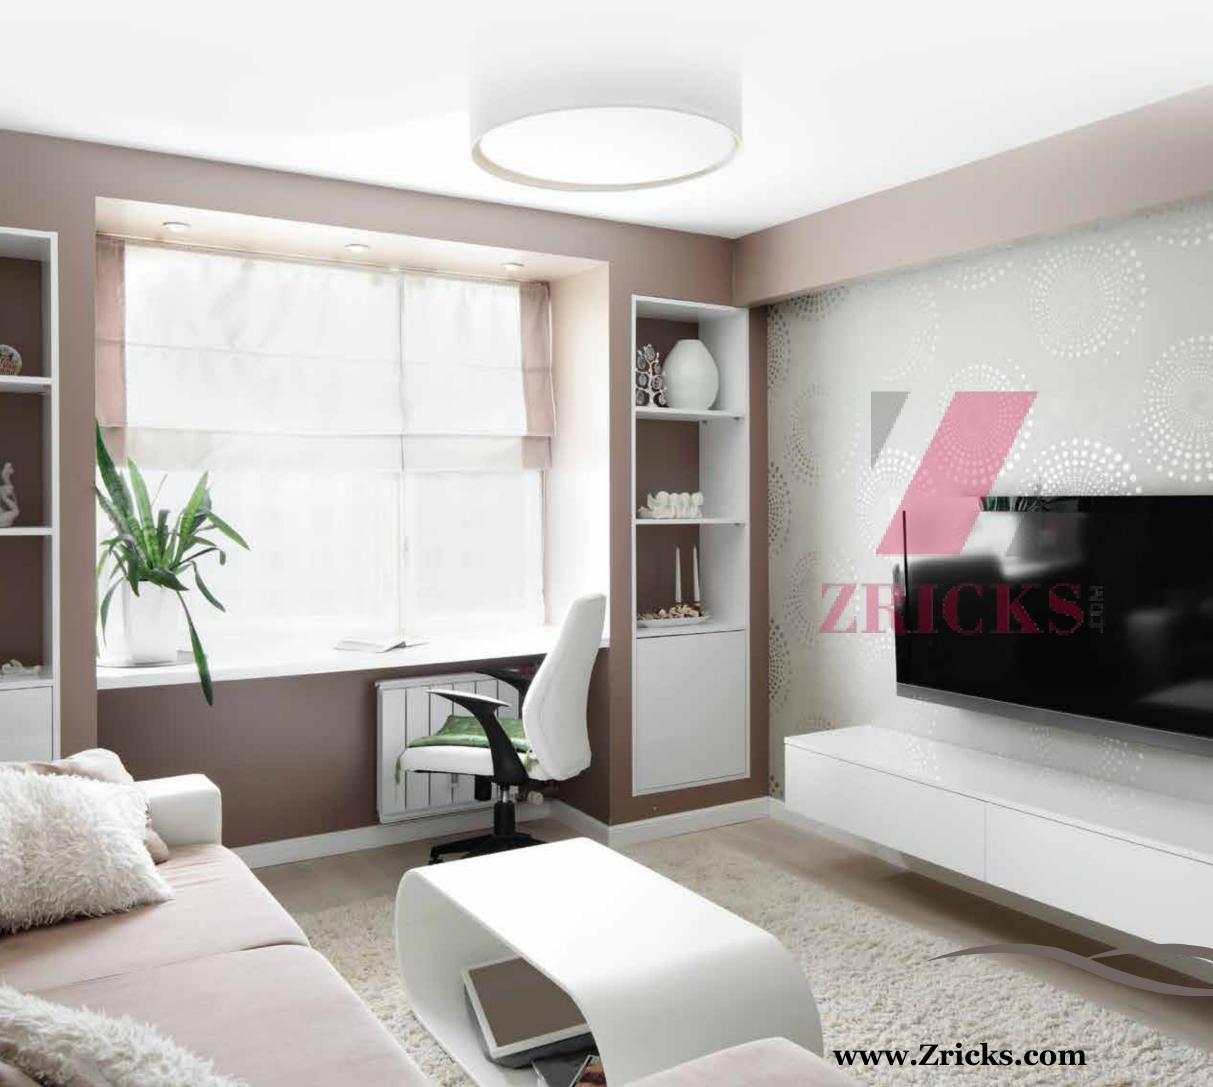

#### Artist's Impression

Ample sunlight and fresh breeze to brighten up your day.

The living room is often considered to be the life of the home. That is why the living room is designed to radiate a lot of positive energy. A full height window measuring 2.23 metres is thoughtfully placed to promote cross ventilation. The free flow of breeze, combined with ample natural light, will leave you feeling fresh, no matter what time of the day it is. It's a feeling only a select few are fortunate to experience.