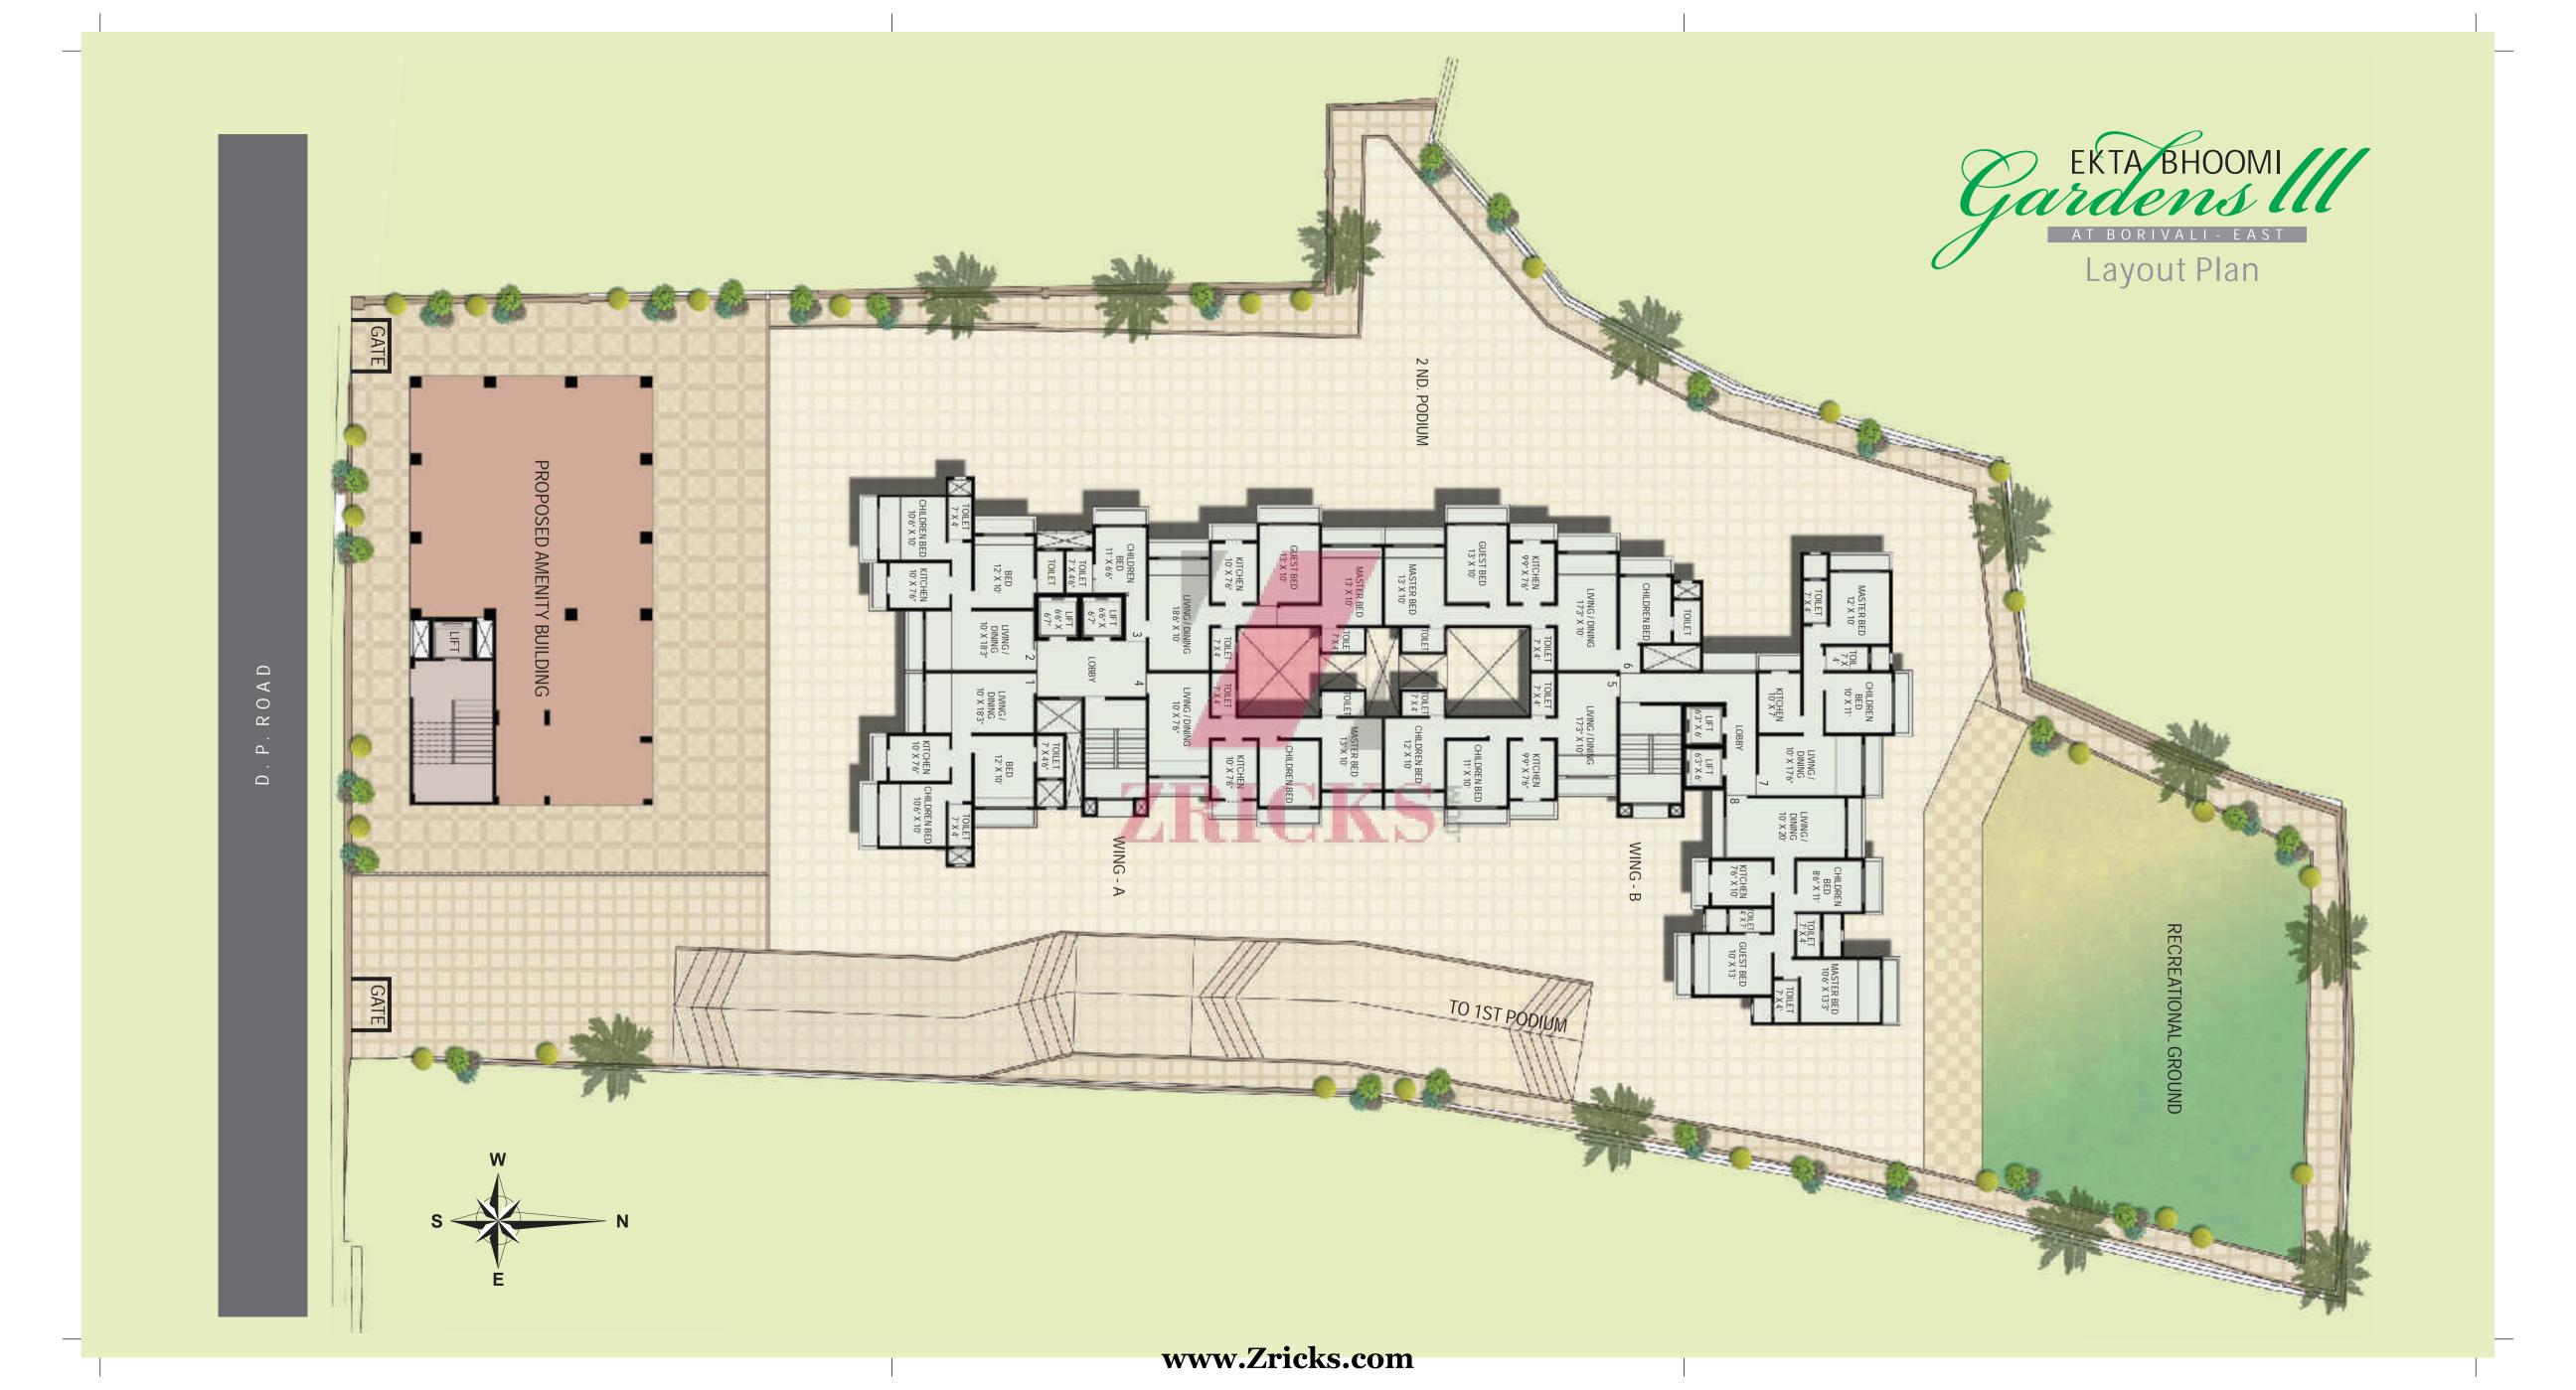

**EXTERNAL AMENITIES** 

CCTV arrangement for security in building

Building designed to resist the seismic forces

Well paved podium with abundant lights

Ample car parking facility

Grand entrance lobby

Clubhouse