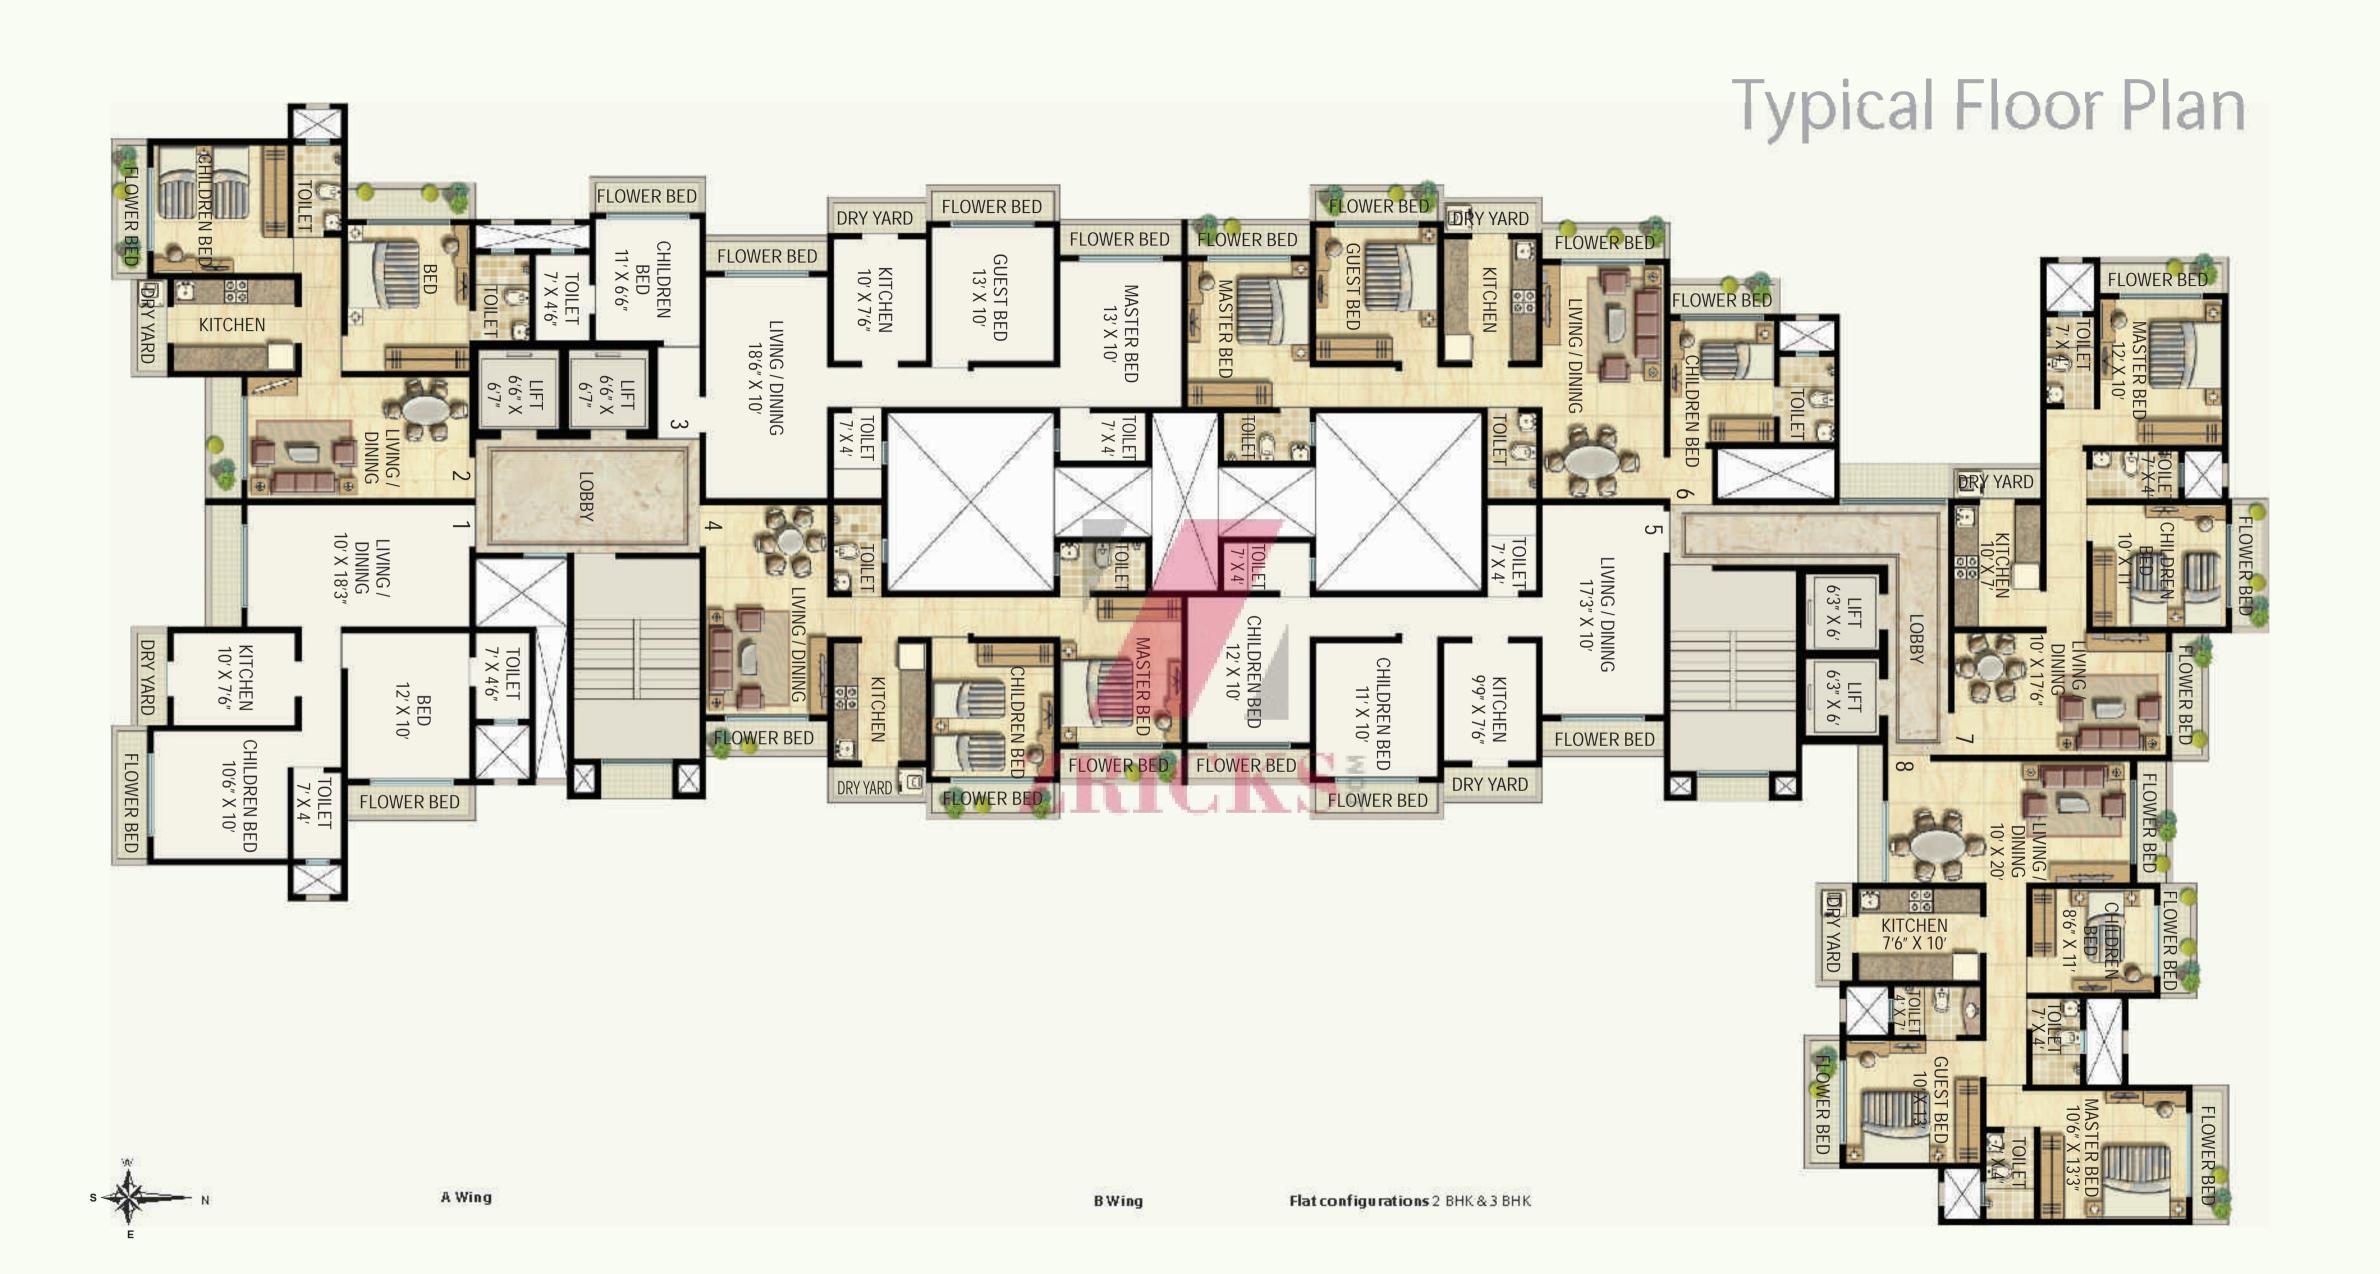

A PARTMENTS CAN BOAST OF.

Secluded and tranquil, EKTA BHOOMI Gardens III is a world unto itself. Overlooking the Sanjay Gandhi National Park, these 21 storeys of 2-3 BHK luxury apartments makes up for one of Mumbai's most desirable neighborhoods. What more, this property is within a few blocks from Borivali railway station, movie theatres, bus depots, shopping malls and even the Western Express Highway. Living the green neighbourhood and enjoying the city lifestyle has never been so good.

Modular Kitchen with granite top

S.S. Sink & Service platform along with breakfast table

Mirror finished vitrified tile flooring and wooden flooring in the Master bedroom

Designer toilets with Spanish tiles and glass partition & ceramic basin in master toilet

Grand entrance door with additional safety door

POP Cornice in the entire flat

Video door phone with intercom for security

Electric points with provision of internet connection

Heavy section colored anodized aluminum sliding windows

**EXTERNAL AMENITIES** 

CCTV arrangement for security in building

Building designed to resist the seismic forces

Well paved podium with abundant lights

Ample car parking facility

Grand entrance lobby

Clubhouse