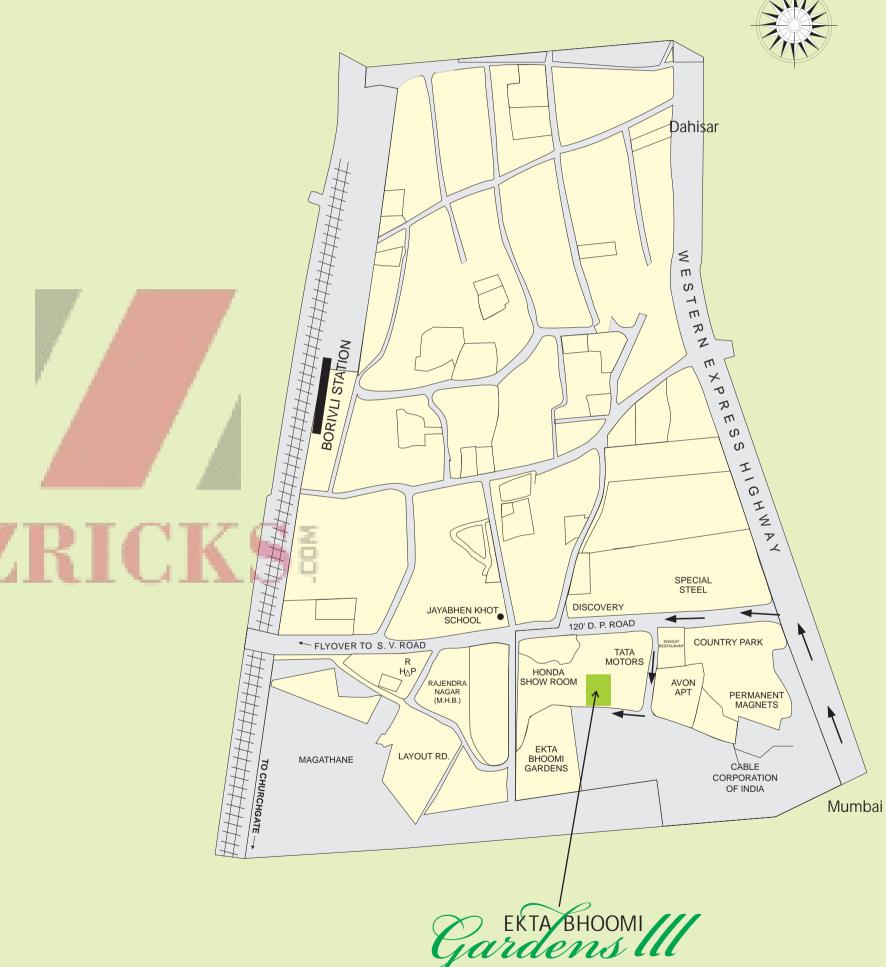

## **Location Map**

Western Express Highway - 0.2 km

Growells Mall-1 ½ km & Thakur Mall - ½ km

Magathane Bus Depot - 1 km

Thakur Complex - 1 km

Borivali National Park - ½ km

Shatabdi Hospital -11/2 Km

Rani Sati School - 1½ Km Rajendra Nagar

St Lawrence School (Thakur Complex) - 2 Km

Thakur Vidya Mandir (Thakur Village) - 2 Km

California, NIBM Road, Pune

Bhoomi Park II, Malad (W)

Bhoomi Arista, Balliwadi, Pune

EKTA Terraces, Kandivali (W)

Bhoomi Aura, Khar (W)