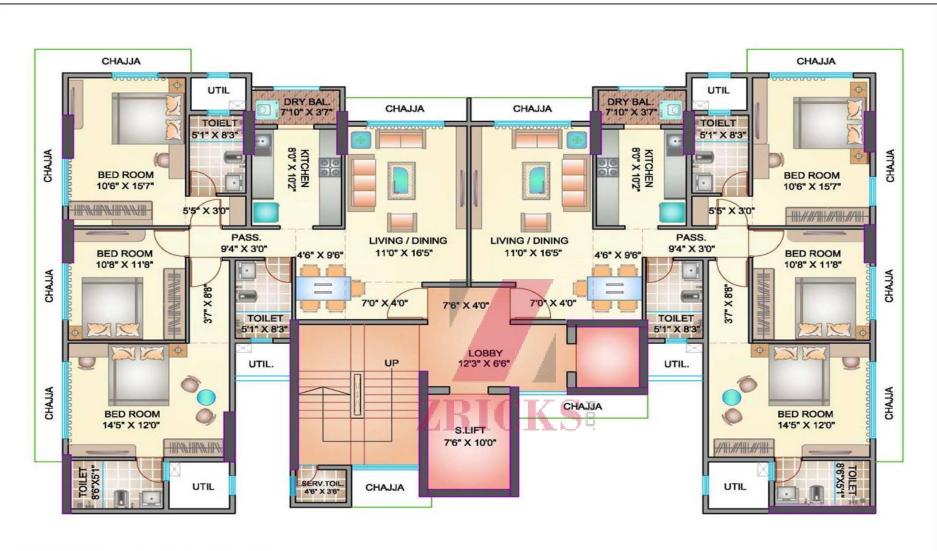

# Add-On features:

- Designer Sky Lounge with landscape gardens
- Ultra-modern Elevation
- Modern gymnasium

**ICKS**§

TYPICAL FLOOR PLAN

EKTA Maplewood, 18th Road, Main Avenue Corner, Khar West.

Penthouse - 11th Habitable Floor