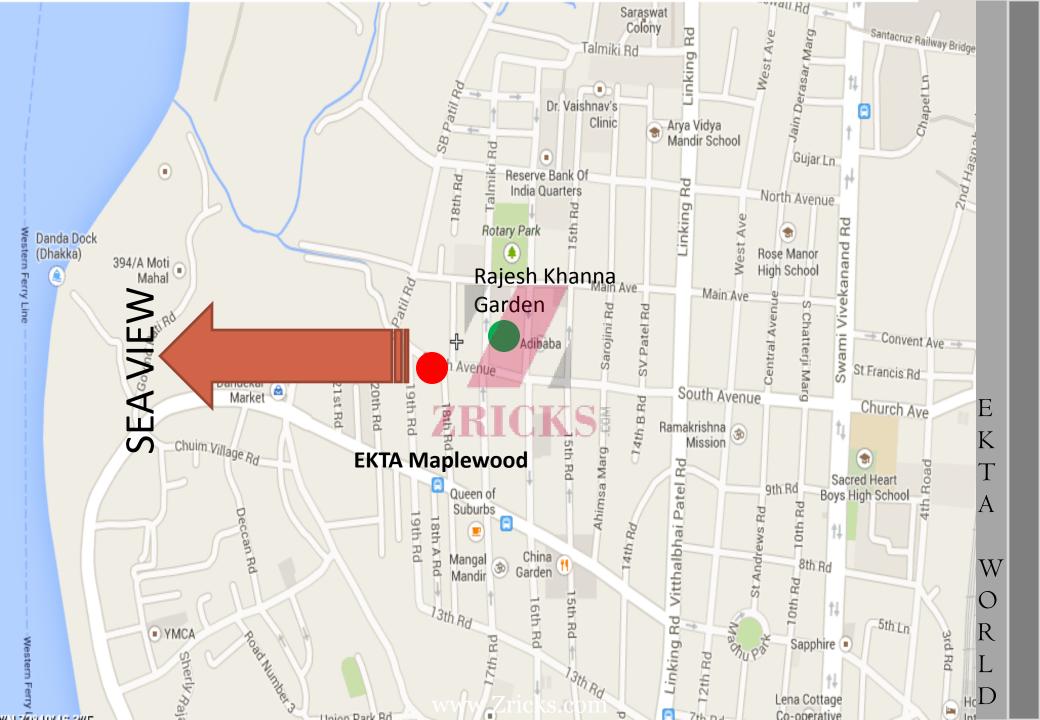

## INTRODUCTION

EKTA Maplewood, located at 18<sup>th</sup> road Khar. A 13 storey tower with 2 level podium car parking residential project, dedicated to offering the plushest of lifestyles in a part of the city that's synonymous with the luxury living. Apart from being pampered with hi-end luxury living amenities, an envious sea view, residents will also gain the unparalleled advantage of being close to the famed retail and entertainment infrastructure of the Khar-Bandra region.