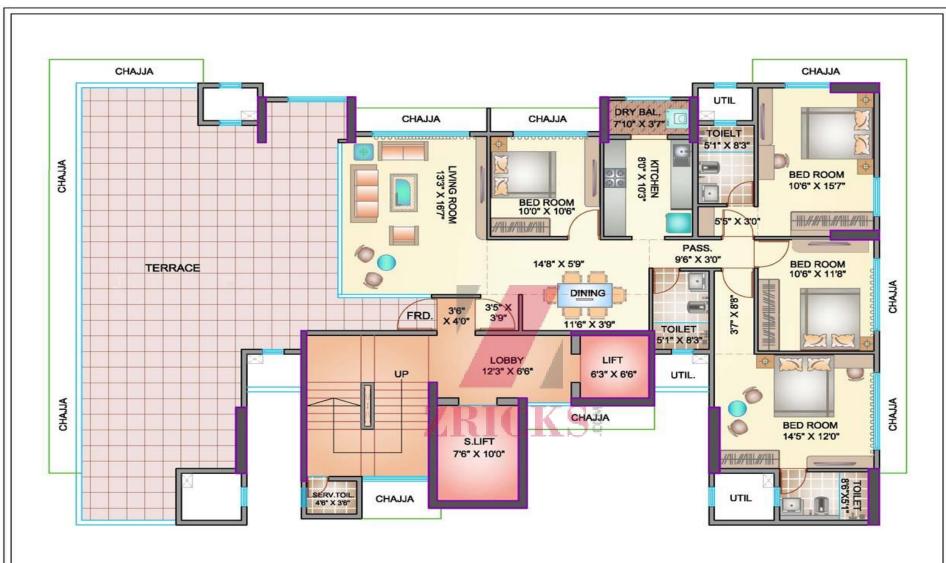

# Add-On features:

- Designer Sky Lounge with landscape gardens
- Ultra-modern Elevation
- Modern gymnasium

**ICKS**§

TYPICAL FLOOR PLAN

EKTA Maplewood, 18th Road, Main Avenue Corner, Khar West.

Penthouse - 11th Habitable Floor