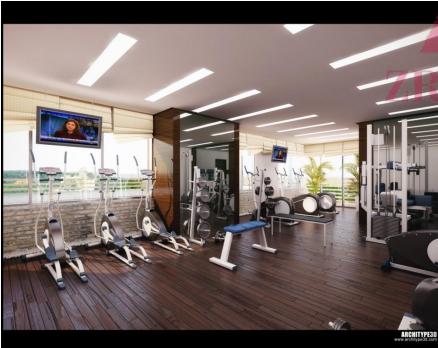

# Add-On features:

- Designer Sky Lounge with landscape gardens
- Ultra-modern Elevation
- Modern gymnasium

**ICKS**§

TYPICAL FLOOR PLAN

EKTA Maplewood, 18th Road, Main Avenue Corner, Khar West.

Penthouse - 11th Habitable Floor