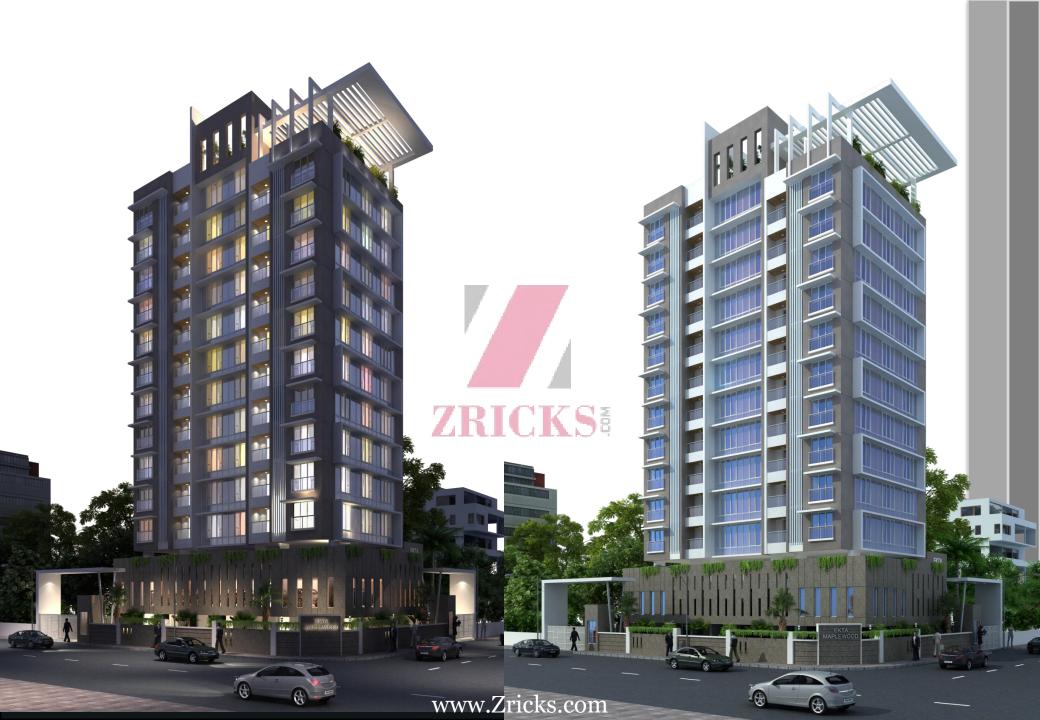

## INTRODUCTION

EKTA Maplewood, located at 18<sup>th</sup> road Khar. A 13 storey tower with 2 level podium car parking residential project, dedicated to offering the plushest of lifestyles in a part of the city that's synonymous with the luxury living. Apart from being pampered with hi-end luxury living amenities, an envious sea view, residents will also gain the unparalleled advantage of being close to the famed retail and entertainment infrastructure of the Khar-Bandra region.

# Add-On features:

- Designer Sky Lounge with landscape gardens
- Ultra-modern Elevation
- Modern gymnasium

**ICKS**§

TYPICAL FLOOR PLAN

EKTA Maplewood, 18th Road, Main Avenue Corner, Khar West.

Penthouse - 11th Habitable Floor