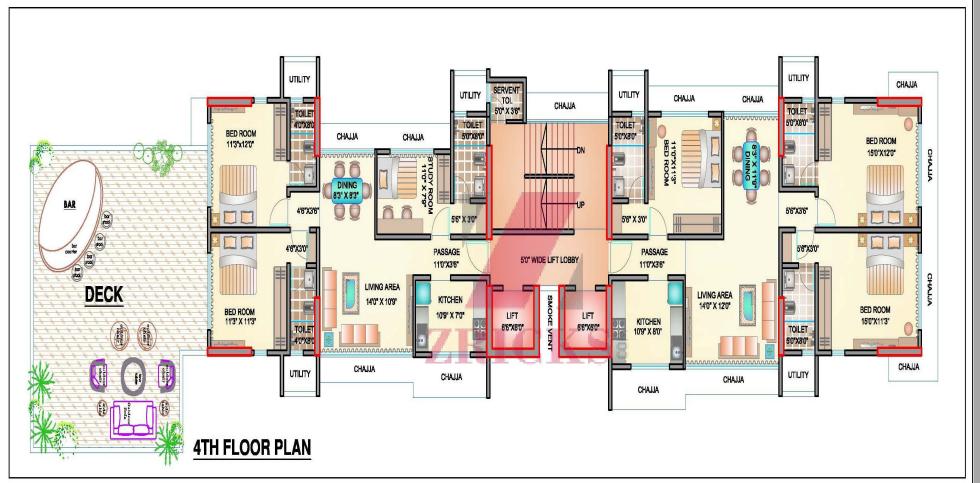

### INTRODUCTION

In the heart of the western suburbs is a haven of comfort. EKTA Iris a 14 storey residential tower situated in the bustling environs of 14<sup>th</sup> Road, Khar. The 3 BHK apartments feature air conditioned living and bedroom areas as well as a modular kitchen equipped with appliances and 3 level podium parking to make living comfortable.