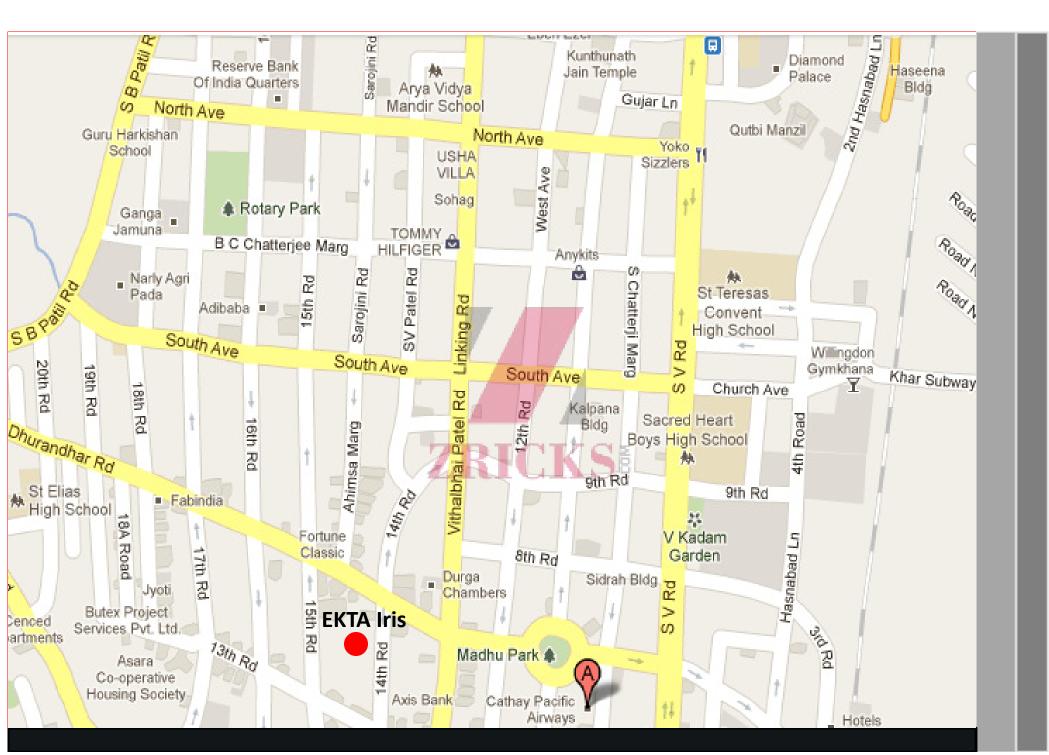

### INTRODUCTION

In the heart of the western suburbs is a haven of comfort. EKTA Iris a 14 storey residential tower situated in the bustling environs of 14<sup>th</sup> Road, Khar. The 3 BHK apartments feature air conditioned living and bedroom areas as well as a modular kitchen equipped with appliances and 3 level podium parking to make living comfortable.