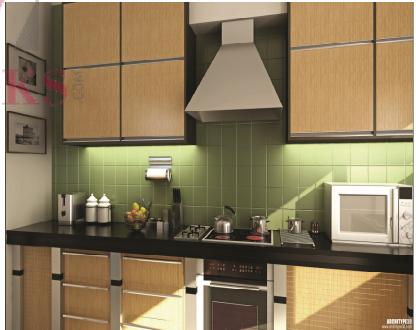

#### Kitchen:

- Designer modular kitchen with Imported Granite, Refrigerator, Washing Machine, Microwave, Hob & Chimney, top kitchen platform with stainless steel sink, Exhaust fan
- Electrical points for other kitchen appliances
- Dado tiles up to the ceiling in the kitchen
- · Water purifier.