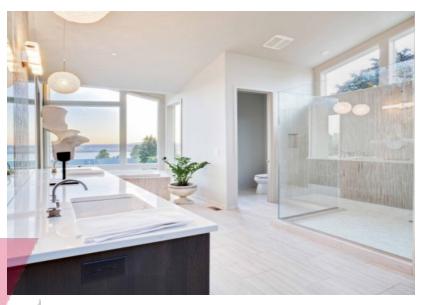

#### Washrooms:

• Imported Marble flooring in each bathroom with high end sanitary fittings. Glass partition for shower area.