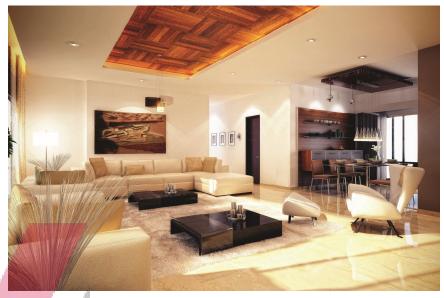

#### Apartment:

- Imported marble flooring in the entire apartment.
- The apartment comes equipped with the latest electronics like Split AC's in living room and bed room.
- Designer Light Fittings and Ceiling fans with regulators, in all the rooms
- Concealed wiring with fancy modular switches and circuit breakers
- Broadband Internet Connection in all the rooms
- Designer doors with stainless steel fittings
- Anodized aluminum sliding windows

#### Finishes:

• POP on wall with acrylic/luster finish paint and designer false ceiling in the entire apartment.