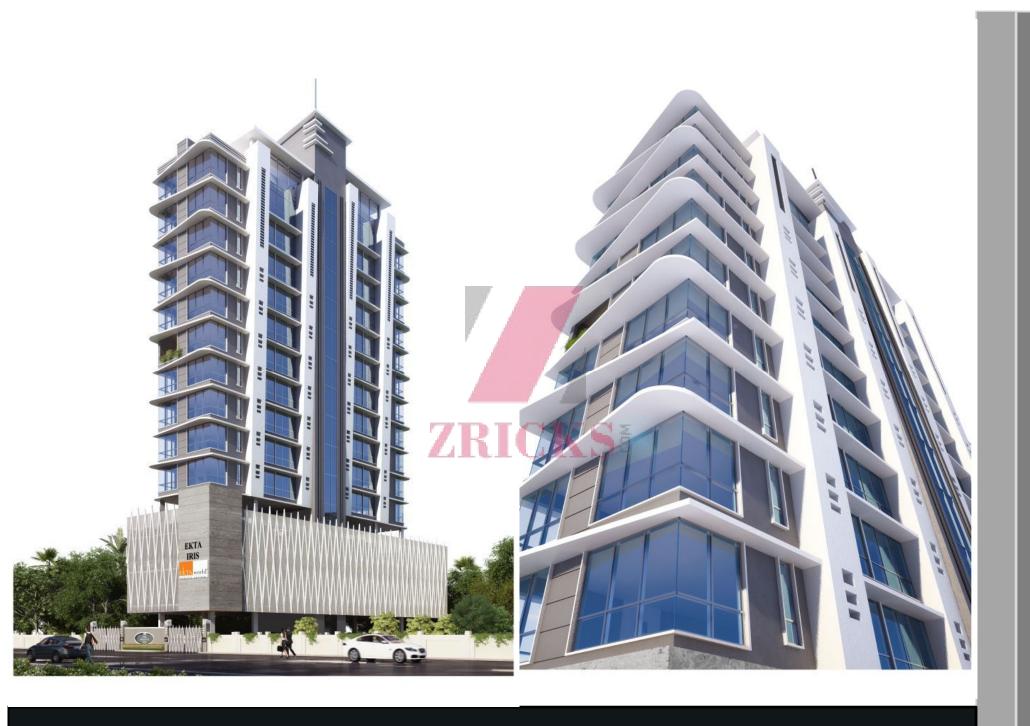

### INTRODUCTION

In the heart of the western suburbs is a haven of comfort. EKTA Iris a 14 storey residential tower situated in the bustling environs of 14<sup>th</sup> Road, Khar. The 3 BHK apartments feature air conditioned living and bedroom areas as well as a modular kitchen equipped with appliances and 3 level podium parking to make living comfortable.

#### Salient Features:

- High speed elevators to whiz up to your floor.
- Convenient podium Car Park
- Fully Air-conditioned grand entrance lobby.