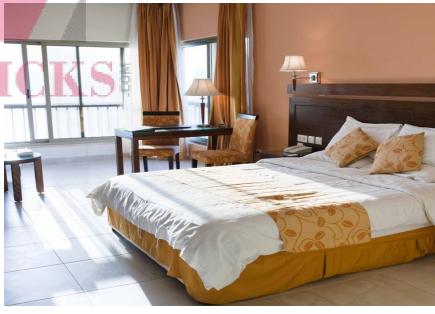

#### Apartment:

- Imported marble flooring in the entire apartment.
- The apartment comes equipped with the latest electronics like Split AC's in living room and bed room.
- Designer Light Fittings and Ceiling fans with regulators, in all the rooms
- Concealed wiring with fancy modular switches and circuit breakers
- Broadband Internet Connection in all the rooms
- Designer doors with stainless steel fittings
- Anodized aluminum sliding windows

#### Finishes:

• POP on wall with acrylic/luster finish paint and designer false ceiling in the entire apartment.