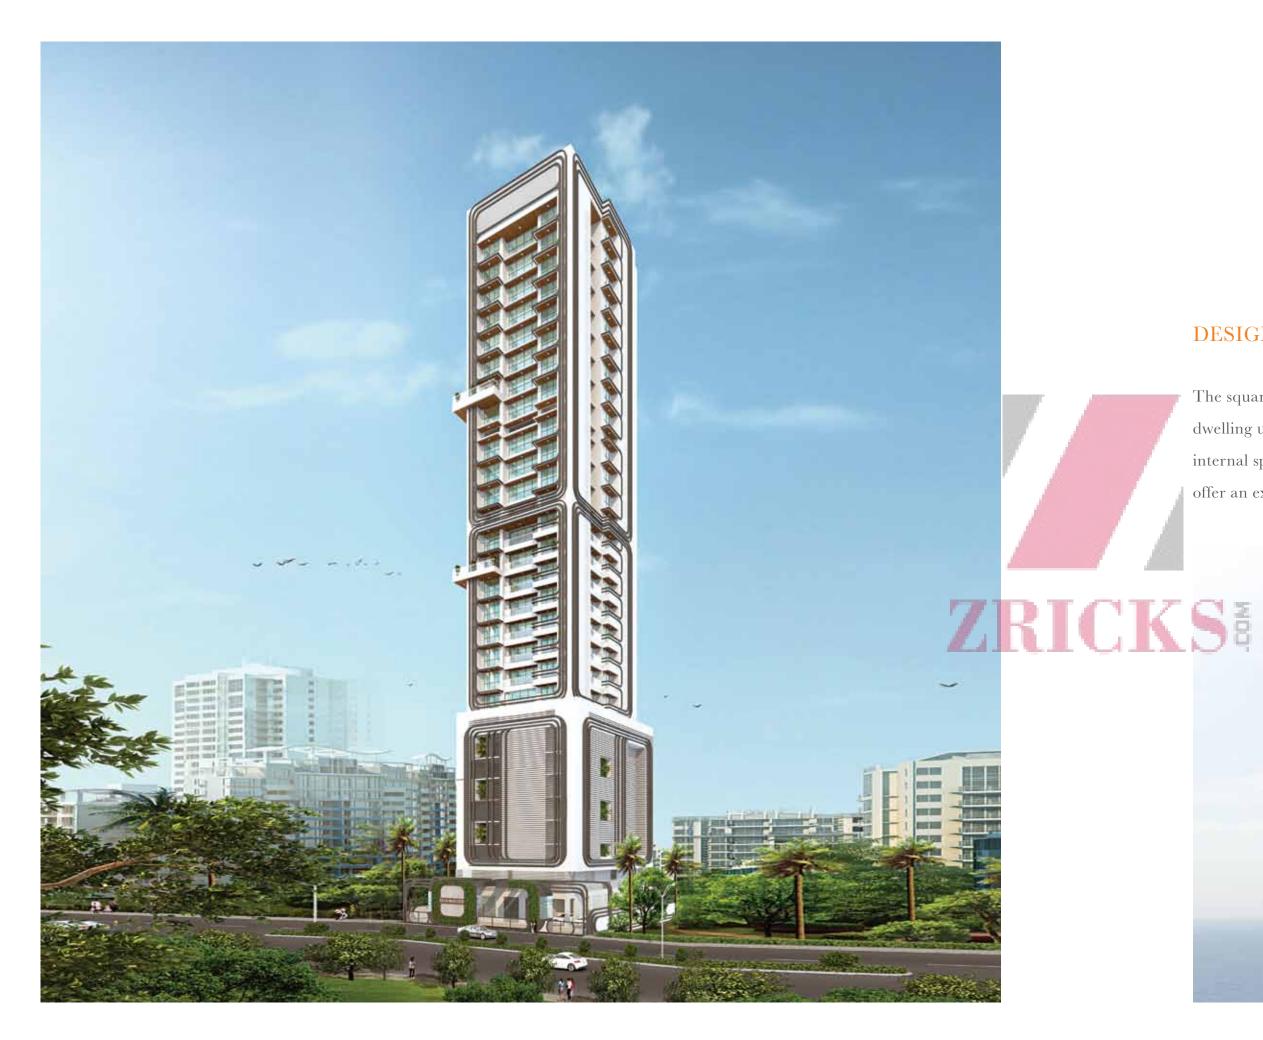

## INTRODUCING 30 STOREYS OF PRIVACY, WITH PANORAMIC VIEWS OF THE CITY.

Life at EKTA Invictus' 4 BHK lavish residences, means waking up to absolutely stunning 360 degree views of the city. Choose between the Arabian Sea from the living room, to the beautiful Five Gardens from the kids' bedroom. Allow the gentle breeze to waft you to the window, where you can kick back and savour the sights.

Here, you experience a life above all. The 101 meters of extravagance include a 7 level podium car parking, a resplendent Environmental Deck on the 8th floor, and the finest lifestyle luxuries that will leave you speechless. The tallest tower in the neighbourhood, EKTA Invictus raises Dadar East to newer heights.

## DESIGNED TO AWE

The square plan of the tower beautifully binds all the dwelling units while maintaining clean and spacious internal spaces. It serves as a place solely created to offer an exceptional quality of life to its residents.