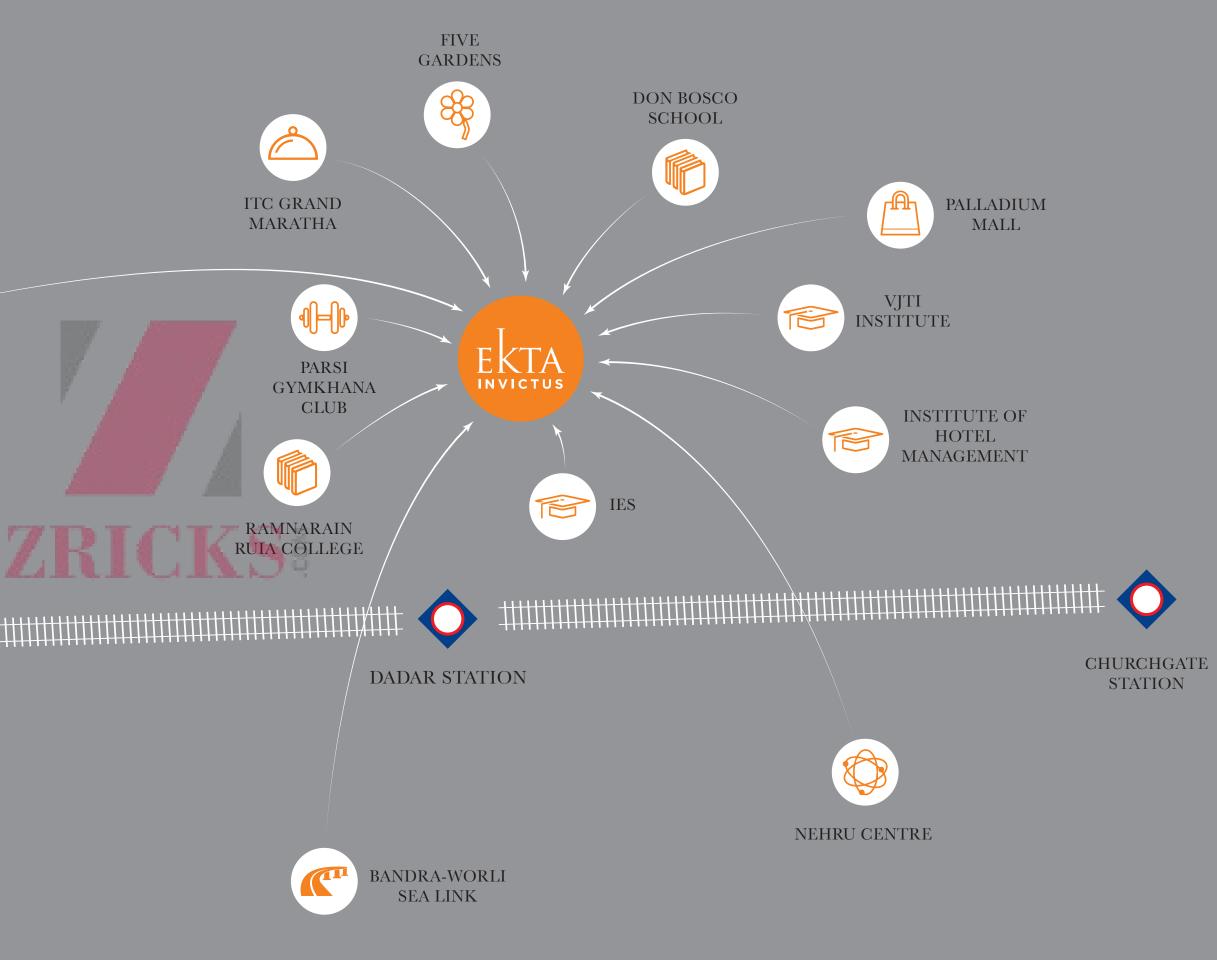

## ALL ROADS LEAD TO EKTA INVICTUS

| Chatrapati International Airport       | 11 kms   |
|----------------------------------------|----------|
| ITC Grand Central                      | 3 kms    |
| Bandra-Worli Sea Link                  | 7.1 kms  |
| Palladium Mall, Lower Parel            | 5.5 kms  |
| Dadar Railway Station -Western/Central | 0.85 kms |
| Nehru Centre                           | 6.6 kms  |
| Don Bosco School                       | 2.1 kms  |
| VJTI Institute                         | 1.6 kms  |
| Five Gardens                           | 1 kms    |
| Parsi Gymkhana Club                    | 0.5 kms  |
| Ramnarain Ruia College                 | 1.3 kms  |
| Institute of Hotel Management          | 2.4 kms  |
| Indian Education Society (IES)         | 0.85 kms |