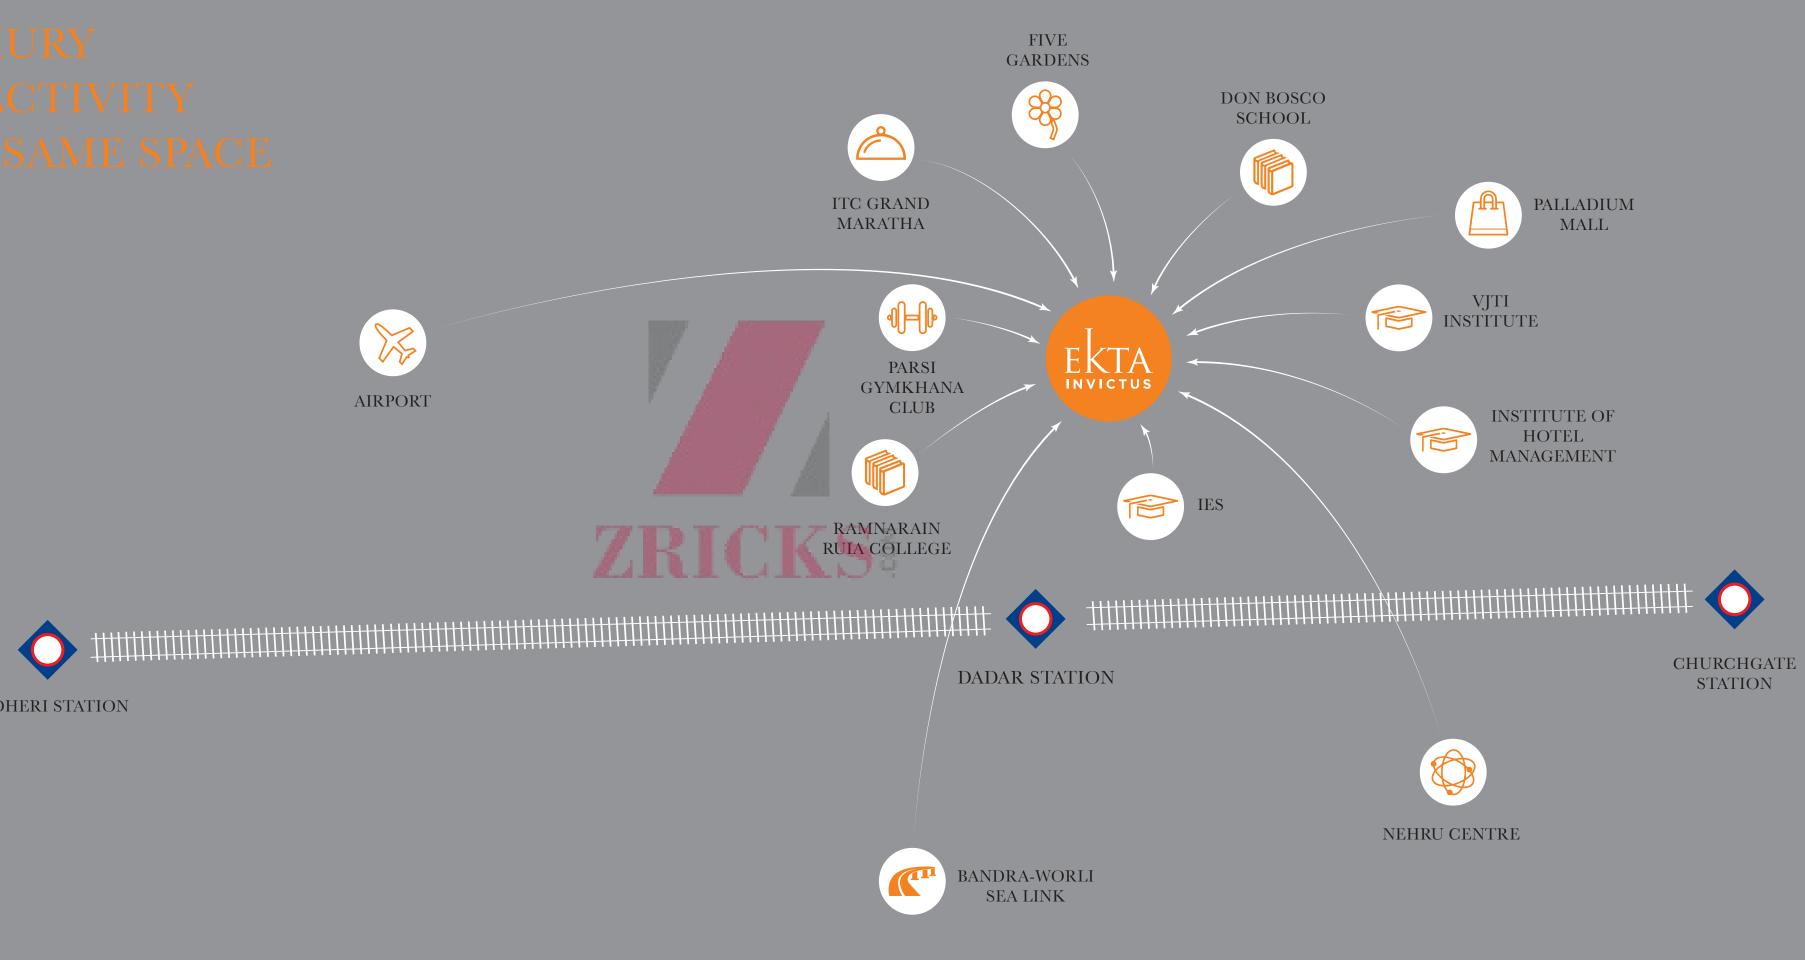

## ALL ROADS LEAD TO EKTA INVICTUS

| Chatrapati International Airport       | 11 kms   |
|----------------------------------------|----------|
| ITC Grand Central                      | 3 kms    |
| Bandra-Worli Sea Link                  | 7.1 kms  |
| Palladium Mall, Lower Parel            | 5.5 kms  |
| Dadar Railway Station -Western/Central | 0.85 kms |
| Nehru Centre                           | 6.6 kms  |
| Don Bosco School                       | 2.1 kms  |
| VJTI Institute                         | 1.6 kms  |
| Five Gardens                           | 1 kms    |
| Parsi Gymkhana Club                    | 0.5 kms  |
| Ramnarain Ruia College                 | 1.3 kms  |
| Institute of Hotel Management          | 2.4 kms  |
| Indian Education Society (IES)         | 0.85 kms |

## ALL YOUR FAVORITE PLACES, A SHORT DRIVE AWAY.

Living at EKTA Invictus implies that you're only a leisurely drive away from malls, restaurants, parks, colleges, heritage sites and more. Which means, you can indulge in all the attractive benefits of residing in a great location, without the hassle of arduous travelling.

#### PLACES OF HISTORICAL SIGNIFICANCE

## ENTERTAINMENT

Parsi Gymkhana Rustom Faramna Agiary Hindu Colony Siddhivinayak Temple Sharadashram Society and School Lokmanya Tilak Bridge

Plaza Cinema Sharda Cinema Inox Nakshatra Shivaji Mandir Shivaji Park

#### EDUCATION

Veermata Jijabai Technological Institute

#### DINING

Grandmama's Cafe Pritam Da Dhaba The Lush Great Punjab

Page 26 Silverprinting