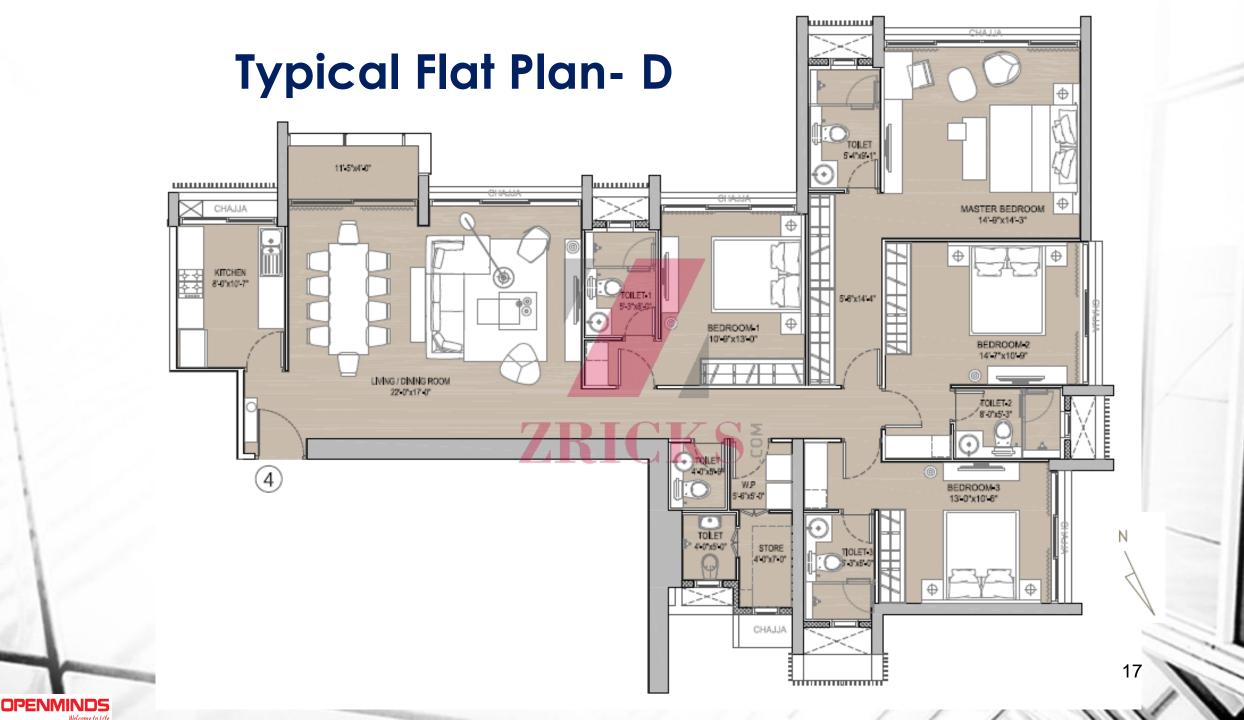

## Prisma - A Quick Snapshot

- > A Single Tower
- > 31 storeys

- > Spacious 4BHK layouts with 4 flats per floor
- > 6 levels podium, car parks and amenities floor
- First habitable floor starts from 7<sup>th</sup> floor

# **Architectural Design**

- > A seamless extension of Aarey Greens
- > Lush landscaping designed throughout the site & the club floor
- > Composed of spacious 4BHK apartments with balconies
- > Views of Aarey greens & the cityscape
- > Rooms with full-height windows to maximize views & natural light
- > Classic materials of concrete, glass and steel used for exteriors
- > Elegant timber & stone for interiors