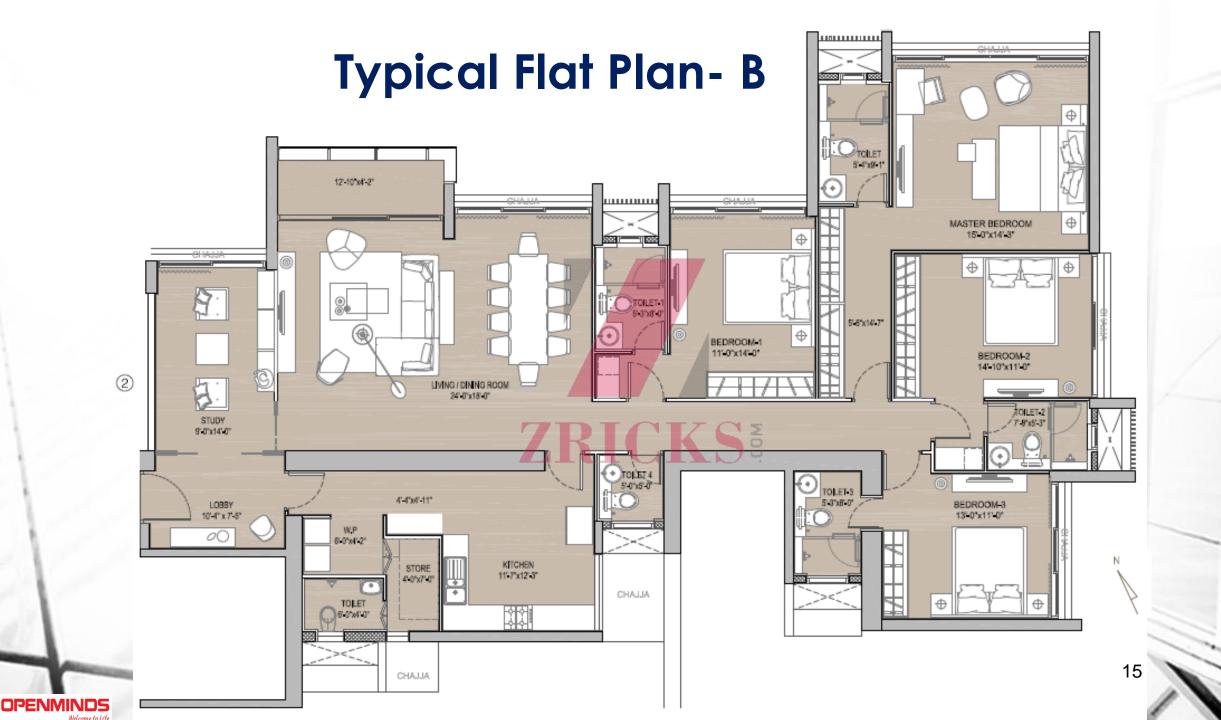

## Prisma - A Quick Snapshot

- > A Single Tower
- > 31 storeys

- > Spacious 4BHK layouts with 4 flats per floor
- > 6 levels podium, car parks and amenities floor
- First habitable floor starts from 7<sup>th</sup> floor

# **Architectural Design**

- > A seamless extension of Aarey Greens
- > Lush landscaping designed throughout the site & the club floor
- > Composed of spacious 4BHK apartments with balconies
- > Views of Aarey greens & the cityscape
- > Rooms with full-height windows to maximize views & natural light
- > Classic materials of concrete, glass and steel used for exteriors
- > Elegant timber & stone for interiors