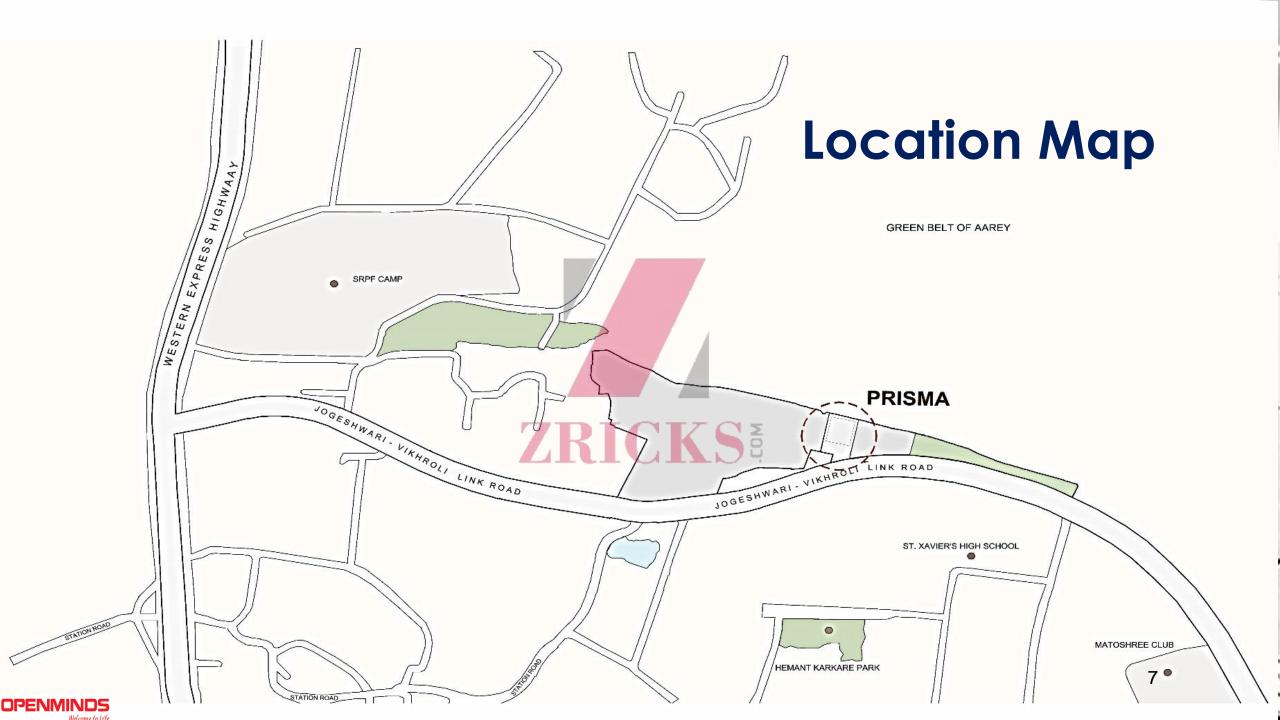

# Location & Neighbourhood

#### Adjoining the JVLR & 1,500 acres of Aarey greens to the North, the views from this property is truly spectacular

- > Good accessibility to both Western as well as Eastern Express Highway
- Merely 1 km from the Western Express Highway
- > Close proximity to the Commercial Zones of Seepz, MIDC Andheri East & Andheri-Kurla Road
- > Well connected to the domestic airport at Santacruz & International Airport at Andheri
- > Close to Powai & Hiranandani
- > 2 kms from the Jogeshwari Railway Station
- > Entertainment zones in close vicinity- Oberoi Mall & Goregaon Hub Mall
- Reputed Schools in close vicinity- St. Xavier's, Oberoi International School, Lakshyadham, Gokuldham, Play Mate Pre School, Yashodham, Ryan International