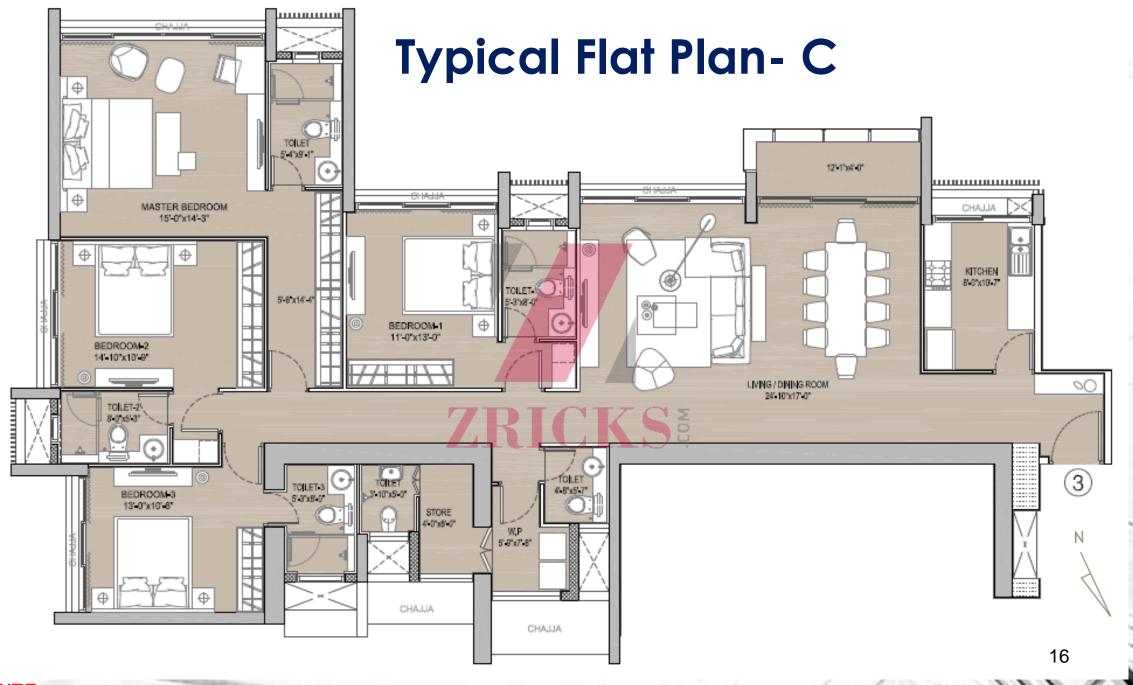

## Prisma - A Quick Snapshot

- > A Single Tower
- > 31 storeys

- > Spacious 4BHK layouts with 4 flats per floor
- > 6 levels podium, car parks and amenities floor
- First habitable floor starts from 7<sup>th</sup> floor

# **Architectural Design**

- > A seamless extension of Aarey Greens
- > Lush landscaping designed throughout the site & the club floor
- > Composed of spacious 4BHK apartments with balconies
- > Views of Aarey greens & the cityscape
- > Rooms with full-height windows to maximize views & natural light
- > Classic materials of concrete, glass and steel used for exteriors
- > Elegant timber & stone for interiors