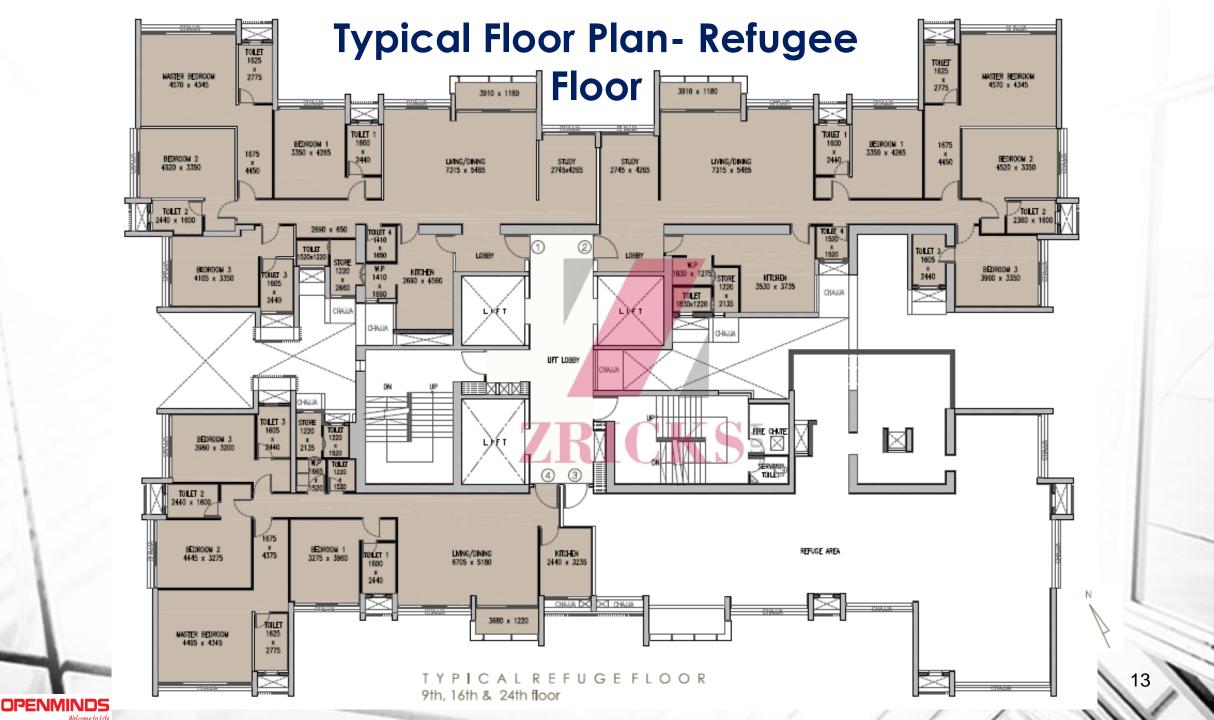

## Prisma - A Quick Snapshot

- > A Single Tower
- > 31 storeys

- > Spacious 4BHK layouts with 4 flats per floor
- > 6 levels podium, car parks and amenities floor
- First habitable floor starts from 7<sup>th</sup> floor