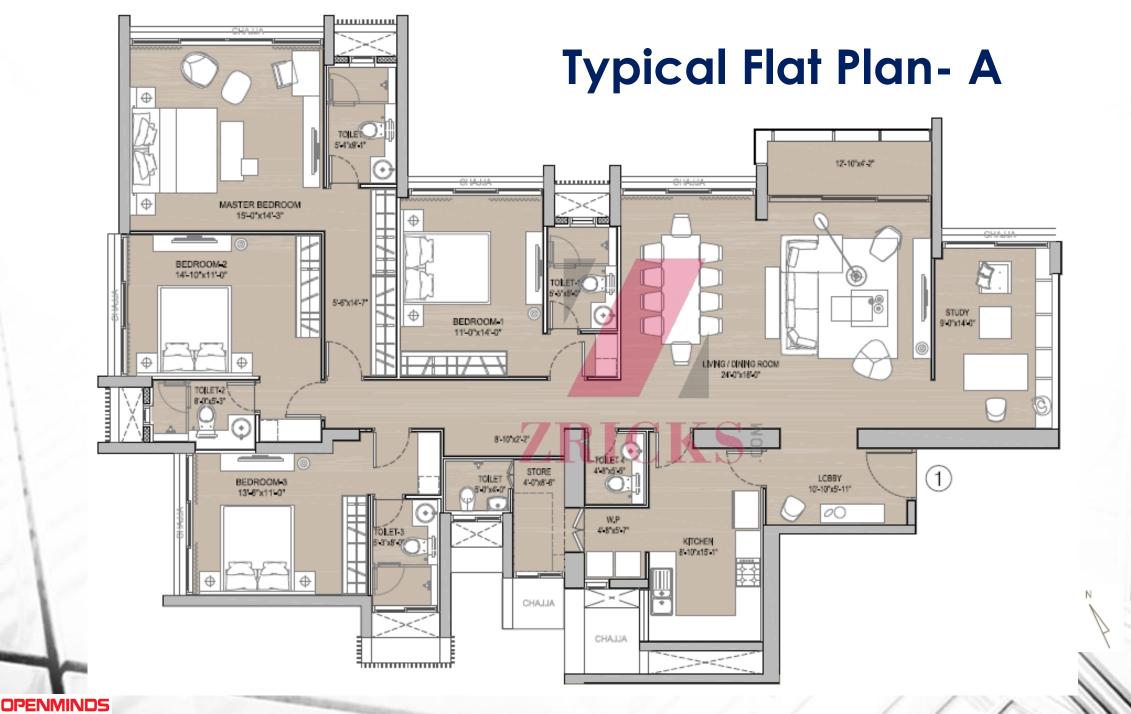

## Prisma - A Quick Snapshot

- > A Single Tower
- > 31 storeys

- > Spacious 4BHK layouts with 4 flats per floor
- > 6 levels podium, car parks and amenities floor
- First habitable floor starts from 7<sup>th</sup> floor

# **Architectural Design**

- > A seamless extension of Aarey Greens
- > Lush landscaping designed throughout the site & the club floor
- > Composed of spacious 4BHK apartments with balconies
- > Views of Aarey greens & the cityscape
- > Rooms with full-height windows to maximize views & natural light
- > Classic materials of concrete, glass and steel used for exteriors
- > Elegant timber & stone for interiors