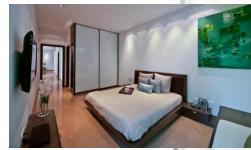

# **Architectural Design**

- > A seamless extension of Aarey Greens
- > Lush landscaping designed throughout the site & the club floor
- > Composed of spacious 4BHK apartments with balconies
- > Views of Aarey greens & the cityscape
- > Rooms with full-height windows to maximize views & natural light
- > Classic materials of concrete, glass and steel used for exteriors
- > Elegant timber & stone for interiors

# Lifestyle Features- Internal

- Branded electrical switches
- Video door phone
- > Internal laminated flush doors
- Concealed plumbing
- > Branded C.P. fittings
- Aluminium powder coated windows
- > Imported marble flooring for living, dining, kitchen and all bedrooms
- Vitrified tiles for bathroom flooring
- > Full height vitrified tiles as dado for bathrooms
- > Wash basin counters
- Vitrified tiles dado 2' high above kitchen platform
- > Kitchen platform with stainless steel sink with drain board