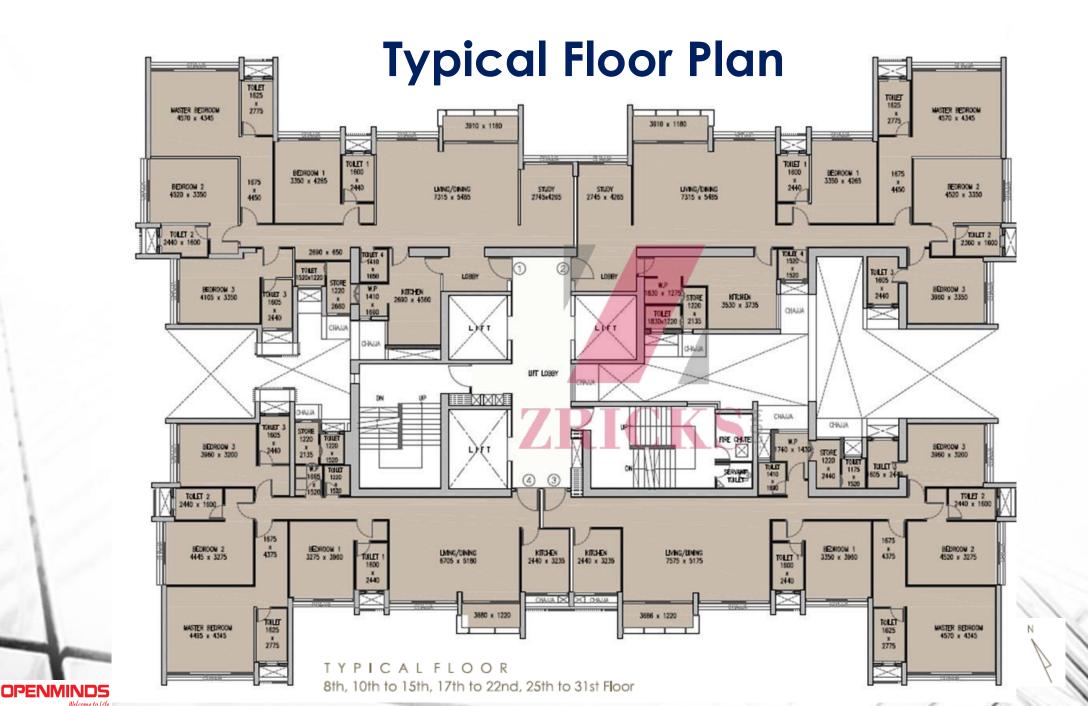

## Prisma - A Quick Snapshot

- > A Single Tower
- > 31 storeys

- > Spacious 4BHK layouts with 4 flats per floor
- > 6 levels podium, car parks and amenities floor
- First habitable floor starts from 7<sup>th</sup> floor